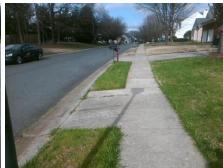

## **Access Compliance Report Public Rights-of-Way** (Curb Ramps)

Intersection ID: N/A Main Street: LONGHEDGE LN **Cross Street: MISTY DEW CT** Location: NE **Overall Compliance: No** ADA ID: 23BCF3E492C3 Ramp Type: Perp Initial Pass/Fail: Fail **Severity Score:** 35

## **Codes/Mitigation Info/Possible Solution**

LONGHEDGE LN Street 1 Name Stop Condition-Street 2 None Street 2 Name N/A Stop Condition-Street 1 N/A Possible Solutions: Remove & Replace Entire Ramp. Surveyor Notes: N/A PROW/ADA: R304.5.1, R304.2.2

Total Cost: 1850.00

| Field Measurements/Component Compliance |                       |       |                        |                             |      |
|-----------------------------------------|-----------------------|-------|------------------------|-----------------------------|------|
| Compliance Description                  |                       | Data  | Compliance Description |                             | Data |
| N/A                                     | Ramp Length (in)      | 48.0  | No                     | Ramp Slope (%)              | 12.7 |
| No                                      | Ramp Width (in)       | 39.0  | Yes                    | Ramp XSlope (%)             | 2.8  |
| N/A                                     | Flare Type LT         | N/A   | N/A                    | Flare Type RT               | N/A  |
| N/A                                     | Flare Slope LT (%)    | N/A   | N/A                    | Flare Slope RT (%)          | N/A  |
| N/A                                     | Flare Traversable LT? | N/A   | N/A                    | Flare Traversable RT?       | N/A  |
| N/A                                     | Landing Length (in)   | N/A   | N/A                    | DWS Provided?               | N/A  |
| N/A                                     | Landing Width (in)    | N/A   | N/A                    | DWS Contrast?               | N/A  |
| N/A                                     | Landing Slope (%)     | N/A   | N/A                    | DWS Length (in)             | N/A  |
| N/A                                     | Landing X Slope (%)   | N/A   | N/A                    | DWS Full Width?             | N/A  |
| N/A                                     | Landing Curb? (Y/N)   | N/A   | N/A                    | DWS Offset (in)             | N/A  |
| N/A                                     | Shared Landing?       | N/A   |                        |                             |      |
| N/A                                     | Gutter Ponding?       | N/A   | N/A                    | Gutter Slope (%)            | N/A  |
| N/A                                     | Gutter Lip Ht (in)    | N/A   | N/A                    | Gutter X Slope (%)          | N/A  |
| N/A                                     | Painted X Walk1?      | No    | N/A                    | Painted X Walk2?            | N/A  |
|                                         | X Walk 1 Direction    | To SW |                        | X Walk 2 Direction          | N/A  |
| N/A                                     | X Walk 1 Width (in)   | N/A   | N/A                    | X Walk 2 Width (in)         | N/A  |
|                                         | X Walk 1 Slope (%)    | 2.5   |                        | X Walk 2 Slope (%)          | N/A  |
|                                         | X Walk 1 X Slope (%)  | 2.9   |                        | X Walk 2 X Slope (%)        | N/A  |
| N/A                                     | Ramp inside XWalk1?   | N/A   | N/A                    | Ramp inside XWalk2?         | N/A  |
|                                         | Road Slope (%)        | N/A   | N/A                    | Clear Space?                | N/A  |
|                                         | Road X Slope (%)      | N/A   | N/A                    | Clear Space to XWalk (in)   | N/A  |
| N/A                                     | Any Obstructions?     | N/A   | N/A                    | Storm Grate/Utility Hazard? | N/A  |
|                                         | Obstruction Type      |       |                        | Storm Grate/Utility Type    |      |
|                                         |                       | N/A   |                        |                             | N/A  |
|                                         |                       |       | Yes                    | Surface Condition? (G/P)    | Good |
|                                         |                       |       |                        |                             |      |