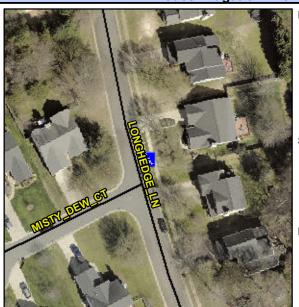

## **Access Compliance Report Public Rights-of-Way** (Curb Ramps)

Intersection ID: N/A Main Street: LONGHEDGE LN **Cross Street: MISTY DEW CT** Location: NE **Overall Compliance: No** ADA ID: 23BCF3E492C3 Ramp Type: Perp Initial Pass/Fail: Fail **Severity Score:** 35