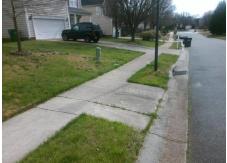

## **Access Compliance Report Public Rights-of-Way** (Curb Ramps)

Intersection ID: N/A Main Street: LONGHEDGE LN **Cross Street: MISTY DEW CT** Location: NE **Overall Compliance: No** ADA ID: 23BCF3E492C3 Ramp Type: Perp Initial Pass/Fail: Fail **Severity Score:** 35

## **Codes/Mitigation Info/Possible Solution**

LONGHEDGE LN Street 1 Name Stop Condition-Street 2 None Street 2 Name N/A Stop Condition-Street 1 N/A Possible Solutions: Remove & Replace Entire Ramp. Surveyor Notes: N/A PROW/ADA: R304.5.1, R304.2.2

Total Cost: 1850.00

| Field Measurements/Component Compliance |                       |       |                        |                             |      |
|-----------------------------------------|-----------------------|-------|------------------------|-----------------------------|------|
| Compliance Description                  |                       | Data  | Compliance Description |                             | Data |
| N/A                                     | Ramp Length (in)      | 48.0  | No                     | Ramp Slope (%)              | 12.7 |
| No                                      | Ramp Width (in)       | 39.0  | Yes                    | Ramp XSlope (%)             | 2.8  |
| N/A                                     | Flare Type LT         | N/A   | N/A                    | Flare Type RT               | N/A  |
| N/A                                     | Flare Slope LT (%)    | N/A   | N/A                    | Flare Slope RT (%)          | N/A  |
| N/A                                     | Flare Traversable LT? | N/A   | N/A                    | Flare Traversable RT?       | N/A  |
| N/A                                     | Landing Length (in)   | N/A   | N/A                    | DWS Provided?               | N/A  |
| N/A                                     | Landing Width (in)    | N/A   | N/A                    | DWS Contrast?               | N/A  |
| N/A                                     | Landing Slope (%)     | N/A   | N/A                    | DWS Length (in)             | N/A  |
| N/A                                     | Landing X Slope (%)   | N/A   | N/A                    | DWS Full Width?             | N/A  |
| N/A                                     | Landing Curb? (Y/N)   | N/A   | N/A                    | DWS Offset (in)             | N/A  |
| N/A                                     | Shared Landing?       | N/A   |                        |                             |      |
| N/A                                     | Gutter Ponding?       | N/A   | N/A                    | Gutter Slope (%)            | N/A  |
| N/A                                     | Gutter Lip Ht (in)    | N/A   | N/A                    | Gutter X Slope (%)          | N/A  |
| N/A                                     | Painted X Walk1?      | No    | N/A                    | Painted X Walk2?            | N/A  |
|                                         | X Walk 1 Direction    | To SW |                        | X Walk 2 Direction          | N/A  |
| N/A                                     | X Walk 1 Width (in)   | N/A   | N/A                    | X Walk 2 Width (in)         | N/A  |
|                                         | X Walk 1 Slope (%)    | 2.5   |                        | X Walk 2 Slope (%)          | N/A  |
|                                         | X Walk 1 X Slope (%)  | 2.9   |                        | X Walk 2 X Slope (%)        | N/A  |
| N/A                                     | Ramp inside XWalk1?   | N/A   | N/A                    | Ramp inside XWalk2?         | N/A  |
|                                         | Road Slope (%)        | N/A   | N/A                    | Clear Space?                | N/A  |
|                                         | Road X Slope (%)      | N/A   | N/A                    | Clear Space to XWalk (in)   | N/A  |
| N/A                                     | Any Obstructions?     | N/A   | N/A                    | Storm Grate/Utility Hazard? | N/A  |
|                                         | Obstruction Type      |       |                        | Storm Grate/Utility Type    |      |
|                                         |                       | N/A   |                        |                             | N/A  |
|                                         |                       |       | Yes                    | Surface Condition? (G/P)    | Good |
|                                         |                       |       |                        |                             |      |