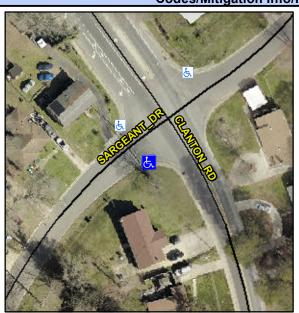

## **Access Compliance Report Public Rights-of-Way** (Curb Ramps)

Intersection ID: 14892 Main Street: CLANTON RD **Cross Street: SARGEANT DR** Location: SW ADA ID: 23C0D71A7233 Ramp Type: PerpDiag Initial Pass/Fail: Fail **Overall Compliance: No Severity Score:** 35

**Codes/Mitigation Info/Possible Solution** 

Street 1 Name Stop Condition-Street 2 Street 2 Name Stop Condition-Street 1

**CLANTON RD** StopSign **SARGEANT DR** StopSign

Possible Solutions: **Remove & Replace Curb Ramp With Two New Directional Ramps or** Equivalent. Surveyor Notes: N/A PROW/ADA: R304.5.1, R304.2.2, R304.5.3