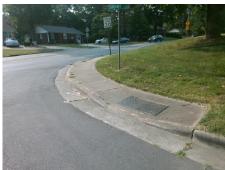

## **Access Compliance Report Public Rights-of-Way** (Curb Ramps)

Intersection ID: 14892 Main Street: CLANTON RD **Cross Street: SARGEANT DR** Location: SW ADA ID: 23C0D71A7233 Ramp Type: PerpDiag Initial Pass/Fail: Fail **Overall Compliance: No Severity Score:** 35

**Codes/Mitigation Info/Possible Solution** 

Street 1 Name Stop Condition-Street 2 Street 2 Name Stop Condition-Street 1

**CLANTON RD** StopSign **SARGEANT DR** StopSign

Possible Solutions: **Remove & Replace Curb Ramp With Two New Directional Ramps or** Equivalent. Surveyor Notes: N/A PROW/ADA: R304.5.1, R304.2.2, R304.5.3

Total Cost: 3200.00

| Field Measurements/Component Compliance |                       |      |      |                             |      |
|-----------------------------------------|-----------------------|------|------|-----------------------------|------|
| Compliance Description                  |                       | Data | Comp | liance Description          | Data |
| N/A                                     | Ramp Length (in)      | 49.0 | No   | Ramp Slope (%)              | 14.3 |
| No                                      | Ramp Width (in)       | 47.0 | No   | Ramp XSlope (%)             | 4.0  |
| N/A                                     | Flare Type LT         | N/A  | N/A  | Flare Type RT               | N/A  |
| N/A                                     | Flare Slope LT (%)    | N/A  | N/A  | Flare Slope RT (%)          | N/A  |
| N/A                                     | Flare Traversable LT? | N/A  | N/A  | Flare Traversable RT?       | N/A  |
| N/A                                     | Landing Length (in)   | N/A  | N/A  | DWS Provided?               | N/A  |
| N/A                                     | Landing Width (in)    | N/A  | N/A  | DWS Contrast?               | N/A  |
| N/A                                     | Landing Slope (%)     | N/A  | N/A  | DWS Length (in)             | N/A  |
| N/A                                     | Landing X Slope (%)   | N/A  | N/A  | DWS Full Width?             | N/A  |
| N/A                                     | Landing Curb? (Y/N)   | N/A  | N/A  | DWS Offset (in)             | N/A  |
| N/A                                     | Shared Landing?       | N/A  |      |                             |      |
| N/A                                     | Gutter Ponding?       | N/A  | N/A  | Gutter Slope (%)            | N/A  |
| N/A                                     | Gutter Lip Ht (in)    | N/A  | N/A  | Gutter X Slope (%)          | N/A  |
| N/A                                     | Painted X Walk1?      | No   | N/A  | Painted X Walk2?            | No   |
|                                         | X Walk 1 Direction    | То Е |      | X Walk 2 Direction          | To N |
| N/A                                     | X Walk 1 Width (in)   | N/A  | N/A  | X Walk 2 Width (in)         | N/A  |
|                                         | X Walk 1 Slope (%)    | 1.1  |      | X Walk 2 Slope (%)          | 0.1  |
|                                         | X Walk 1 X Slope (%)  | 1.5  |      | X Walk 2 X Slope (%)        | 0.5  |
| N/A                                     | Ramp inside XWalk1?   | N/A  | N/A  | Ramp inside XWalk2?         | N/A  |
|                                         | Road Slope (%)        | 1.5  | N/A  | Clear Space?                | N/A  |
|                                         | Road X Slope (%)      | 0.7  | N/A  | Clear Space to XWalk (in)   | N/A  |
| N/A                                     | Any Obstructions?     | N/A  | N/A  | Storm Grate/Utility Hazard? | N/A  |
|                                         | Obstruction Type      |      |      | Storm Grate/Utility Type    |      |
|                                         |                       | N/A  |      |                             | N/A  |
|                                         |                       |      | Yes  | Surface Condition? (G/P)    | Good |
| Sapara .                                | The say               |      |      |                             |      |