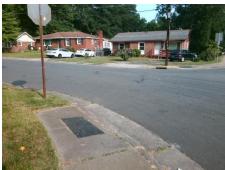

## **Access Compliance Report Public Rights-of-Way** (Curb Ramps)

Intersection ID: 14892 Main Street: CLANTON RD **Cross Street: SARGEANT DR** Location: SW ADA ID: 23C0D71A7233 Ramp Type: PerpDiag Initial Pass/Fail: Fail **Overall Compliance: No Severity Score:** 35

**Codes/Mitigation Info/Possible Solution** 

Street 1 Name Stop Condition-Street 2 Street 2 Name Stop Condition-Street 1

**CLANTON RD** StopSign **SARGEANT DR** StopSign

Possible Solutions: **Remove & Replace Curb Ramp With Two New Directional Ramps or** Equivalent. Surveyor Notes: N/A PROW/ADA: R304.5.1, R304.2.2, R304.5.3

Total Cost: 3200.00

| Field Measurements/Component Compliance |                       |      |      |                             |      |
|-----------------------------------------|-----------------------|------|------|-----------------------------|------|
| Compliance Description                  |                       | Data | Comp | liance Description          | Data |
| N/A                                     | Ramp Length (in)      | 49.0 | No   | Ramp Slope (%)              | 14.3 |
| No                                      | Ramp Width (in)       | 47.0 | No   | Ramp XSlope (%)             | 4.0  |
| N/A                                     | Flare Type LT         | N/A  | N/A  | Flare Type RT               | N/A  |
| N/A                                     | Flare Slope LT (%)    | N/A  | N/A  | Flare Slope RT (%)          | N/A  |
| N/A                                     | Flare Traversable LT? | N/A  | N/A  | Flare Traversable RT?       | N/A  |
| N/A                                     | Landing Length (in)   | N/A  | N/A  | DWS Provided?               | N/A  |
| N/A                                     | Landing Width (in)    | N/A  | N/A  | DWS Contrast?               | N/A  |
| N/A                                     | Landing Slope (%)     | N/A  | N/A  | DWS Length (in)             | N/A  |
| N/A                                     | Landing X Slope (%)   | N/A  | N/A  | DWS Full Width?             | N/A  |
| N/A                                     | Landing Curb? (Y/N)   | N/A  | N/A  | DWS Offset (in)             | N/A  |
| N/A                                     | Shared Landing?       | N/A  |      |                             |      |
| N/A                                     | Gutter Ponding?       | N/A  | N/A  | Gutter Slope (%)            | N/A  |
| N/A                                     | Gutter Lip Ht (in)    | N/A  | N/A  | Gutter X Slope (%)          | N/A  |
| N/A                                     | Painted X Walk1?      | No   | N/A  | Painted X Walk2?            | No   |
|                                         | X Walk 1 Direction    | То Е |      | X Walk 2 Direction          | To N |
| N/A                                     | X Walk 1 Width (in)   | N/A  | N/A  | X Walk 2 Width (in)         | N/A  |
|                                         | X Walk 1 Slope (%)    | 1.1  |      | X Walk 2 Slope (%)          | 0.1  |
|                                         | X Walk 1 X Slope (%)  | 1.5  |      | X Walk 2 X Slope (%)        | 0.5  |
| N/A                                     | Ramp inside XWalk1?   | N/A  | N/A  | Ramp inside XWalk2?         | N/A  |
|                                         | Road Slope (%)        | 1.5  | N/A  | Clear Space?                | N/A  |
|                                         | Road X Slope (%)      | 0.7  | N/A  | Clear Space to XWalk (in)   | N/A  |
| N/A                                     | Any Obstructions?     | N/A  | N/A  | Storm Grate/Utility Hazard? | N/A  |
|                                         | Obstruction Type      |      |      | Storm Grate/Utility Type    |      |
|                                         |                       | N/A  |      |                             | N/A  |
|                                         |                       |      | Yes  | Surface Condition? (G/P)    | Good |
| Sapara .                                | The say               |      |      |                             |      |