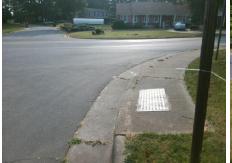

## **Access Compliance Report Public Rights-of-Way** (Curb Ramps)

Intersection ID: 14892 Main Street: CLANTON RD **Cross Street: SARGEANT DR** Location: SW ADA ID: 23C0D71A7233 Ramp Type: PerpDiag Initial Pass/Fail: Fail **Overall Compliance: No Severity Score:** 35

**Codes/Mitigation Info/Possible Solution** 

Street 1 Name Stop Condition-Street 2 Street 2 Name Stop Condition-Street 1

**CLANTON RD** StopSign **SARGEANT DR** StopSign

Possible Solutions: **Remove & Replace Curb Ramp With Two New Directional Ramps or** Equivalent. Surveyor Notes: N/A PROW/ADA: R304.5.1, R304.2.2, R304.5.3

Total Cost: 3200.00

| Field Measurements/Component Compliance |                       |      |      |                             |      |
|-----------------------------------------|-----------------------|------|------|-----------------------------|------|
| Compliance Description                  |                       | Data | Comp | liance Description          | Data |
| N/A                                     | Ramp Length (in)      | 49.0 | No   | Ramp Slope (%)              | 14.3 |
| No                                      | Ramp Width (in)       | 47.0 | No   | Ramp XSlope (%)             | 4.0  |
| N/A                                     | Flare Type LT         | N/A  | N/A  | Flare Type RT               | N/A  |
| N/A                                     | Flare Slope LT (%)    | N/A  | N/A  | Flare Slope RT (%)          | N/A  |
| N/A                                     | Flare Traversable LT? | N/A  | N/A  | Flare Traversable RT?       | N/A  |
| N/A                                     | Landing Length (in)   | N/A  | N/A  | DWS Provided?               | N/A  |
| N/A                                     | Landing Width (in)    | N/A  | N/A  | DWS Contrast?               | N/A  |
| N/A                                     | Landing Slope (%)     | N/A  | N/A  | DWS Length (in)             | N/A  |
| N/A                                     | Landing X Slope (%)   | N/A  | N/A  | DWS Full Width?             | N/A  |
| N/A                                     | Landing Curb? (Y/N)   | N/A  | N/A  | DWS Offset (in)             | N/A  |
| N/A                                     | Shared Landing?       | N/A  |      |                             |      |
| N/A                                     | Gutter Ponding?       | N/A  | N/A  | Gutter Slope (%)            | N/A  |
| N/A                                     | Gutter Lip Ht (in)    | N/A  | N/A  | Gutter X Slope (%)          | N/A  |
| N/A                                     | Painted X Walk1?      | No   | N/A  | Painted X Walk2?            | No   |
|                                         | X Walk 1 Direction    | То Е |      | X Walk 2 Direction          | To N |
| N/A                                     | X Walk 1 Width (in)   | N/A  | N/A  | X Walk 2 Width (in)         | N/A  |
|                                         | X Walk 1 Slope (%)    | 1.1  |      | X Walk 2 Slope (%)          | 0.1  |
|                                         | X Walk 1 X Slope (%)  | 1.5  |      | X Walk 2 X Slope (%)        | 0.5  |
| N/A                                     | Ramp inside XWalk1?   | N/A  | N/A  | Ramp inside XWalk2?         | N/A  |
|                                         | Road Slope (%)        | 1.5  | N/A  | Clear Space?                | N/A  |
|                                         | Road X Slope (%)      | 0.7  | N/A  | Clear Space to XWalk (in)   | N/A  |
| N/A                                     | Any Obstructions?     | N/A  | N/A  | Storm Grate/Utility Hazard? | N/A  |
|                                         | Obstruction Type      |      |      | Storm Grate/Utility Type    |      |
|                                         |                       | N/A  |      |                             | N/A  |
|                                         |                       |      | Yes  | Surface Condition? (G/P)    | Good |
| Sapara .                                | The say               |      |      |                             |      |