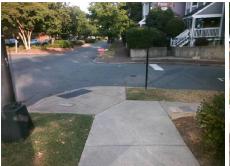

## Field Measurements/Component Compliance

Street 1 Name Stop Condition-Street 2 Street 2 Name Stop Condition-Street 1

N POPLAR ST StopSign W 10TH ST StopSign

Possible Solutions: Remove & Replace Curb Ramp With Two New Directional Ramps or Equivalent. Surveyor Notes: N/A PROW/ADA: R304.5.1, R304.5.3

Total Cost: 3200.00

| rieid Measurements/Component Compinance |                       |       |      |                             |       |
|-----------------------------------------|-----------------------|-------|------|-----------------------------|-------|
| Compliance Description                  |                       | Data  | Comp | liance Description          | Data  |
| N/A                                     | Ramp Length (in)      | 92.0  | Yes  | Ramp Slope (%)              | 6.4   |
| No                                      | Ramp Width (in)       | 45.0  | No   | Ramp XSlope (%)             | 5.2   |
| N/A                                     | Flare Type LT         | N/A   | N/A  | Flare Type RT               | N/A   |
| N/A                                     | Flare Slope LT (%)    | N/A   | N/A  | Flare Slope RT (%)          | N/A   |
| N/A                                     | Flare Traversable LT? | N/A   | N/A  | Flare Traversable RT?       | N/A   |
| N/A                                     | Landing Length (in)   | N/A   | N/A  | DWS Provided?               | N/A   |
| N/A                                     | Landing Width (in)    | N/A   | N/A  | DWS Contrast?               | N/A   |
| N/A                                     | Landing Slope (%)     | N/A   | N/A  | DWS Length (in)             | N/A   |
| N/A                                     | Landing X Slope (%)   | N/A   | N/A  | DWS Full Width?             | N/A   |
| N/A                                     | Landing Curb? (Y/N)   | N/A   | N/A  | DWS Offset (in)             | N/A   |
| N/A                                     | Shared Landing?       | N/A   |      |                             |       |
| N/A                                     | Gutter Ponding?       | N/A   | N/A  | Gutter Slope (%)            | N/A   |
| N/A                                     | Gutter Lip Ht (in)    | N/A   | N/A  | Gutter X Slope (%)          | N/A   |
| N/A                                     | Painted X Walk1?      | No    | N/A  | Painted X Walk2?            | No    |
|                                         | X Walk 1 Direction    | To NW |      | X Walk 2 Direction          | To SW |
| N/A                                     | X Walk 1 Width (in)   | N/A   | N/A  | X Walk 2 Width (in)         | N/A   |
|                                         | X Walk 1 Slope (%)    | 2.5   |      | X Walk 2 Slope (%)          | 9.6   |
|                                         | X Walk 1 X Slope (%)  | 6.4   |      | X Walk 2 X Slope (%)        | 1.3   |
| N/A                                     | Ramp inside XWalk1?   | N/A   | N/A  | Ramp inside XWalk2?         | N/A   |
|                                         | Road Slope (%)        | 5.1   | N/A  | Clear Space?                | N/A   |
|                                         | Road X Slope (%)      | 10.7  | N/A  | Clear Space to XWalk (in)   | N/A   |
| N/A                                     | Any Obstructions?     | N/A   | N/A  | Storm Grate/Utility Hazard? | N/A   |