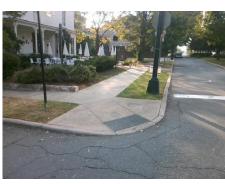

## Field Measurements/Component Compliance

Street 1 Name Stop Condition-Street 2 Street 2 Name Stop Condition-Street 1

N POPLAR ST StopSign W 10TH ST StopSign

Possible Solutions: Remove & Replace Curb Ramp With Two New Directional Ramps or Equivalent. Surveyor Notes: N/A PROW/ADA: R304.5.1, R304.5.3

Total Cost: 3200.00

| rieid Measurements/Component Compinance |                       |       |      |                             |       |
|-----------------------------------------|-----------------------|-------|------|-----------------------------|-------|
| Compliance Description                  |                       | Data  | Comp | liance Description          | Data  |
| N/A                                     | Ramp Length (in)      | 92.0  | Yes  | Ramp Slope (%)              | 6.4   |
| No                                      | Ramp Width (in)       | 45.0  | No   | Ramp XSlope (%)             | 5.2   |
| N/A                                     | Flare Type LT         | N/A   | N/A  | Flare Type RT               | N/A   |
| N/A                                     | Flare Slope LT (%)    | N/A   | N/A  | Flare Slope RT (%)          | N/A   |
| N/A                                     | Flare Traversable LT? | N/A   | N/A  | Flare Traversable RT?       | N/A   |
| N/A                                     | Landing Length (in)   | N/A   | N/A  | DWS Provided?               | N/A   |
| N/A                                     | Landing Width (in)    | N/A   | N/A  | DWS Contrast?               | N/A   |
| N/A                                     | Landing Slope (%)     | N/A   | N/A  | DWS Length (in)             | N/A   |
| N/A                                     | Landing X Slope (%)   | N/A   | N/A  | DWS Full Width?             | N/A   |
| N/A                                     | Landing Curb? (Y/N)   | N/A   | N/A  | DWS Offset (in)             | N/A   |
| N/A                                     | Shared Landing?       | N/A   |      |                             |       |
| N/A                                     | Gutter Ponding?       | N/A   | N/A  | Gutter Slope (%)            | N/A   |
| N/A                                     | Gutter Lip Ht (in)    | N/A   | N/A  | Gutter X Slope (%)          | N/A   |
| N/A                                     | Painted X Walk1?      | No    | N/A  | Painted X Walk2?            | No    |
|                                         | X Walk 1 Direction    | To NW |      | X Walk 2 Direction          | To SW |
| N/A                                     | X Walk 1 Width (in)   | N/A   | N/A  | X Walk 2 Width (in)         | N/A   |
|                                         | X Walk 1 Slope (%)    | 2.5   |      | X Walk 2 Slope (%)          | 9.6   |
|                                         | X Walk 1 X Slope (%)  | 6.4   |      | X Walk 2 X Slope (%)        | 1.3   |
| N/A                                     | Ramp inside XWalk1?   | N/A   | N/A  | Ramp inside XWalk2?         | N/A   |
|                                         | Road Slope (%)        | 5.1   | N/A  | Clear Space?                | N/A   |
|                                         | Road X Slope (%)      | 10.7  | N/A  | Clear Space to XWalk (in)   | N/A   |
| N/A                                     | Any Obstructions?     | N/A   | N/A  | Storm Grate/Utility Hazard? | N/A   |