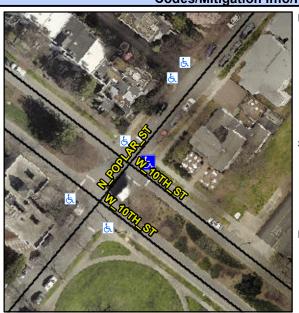

## **Access Compliance Report Public Rights-of-Way** (Curb Ramps)

Intersection ID: 43093 Main Street: N POPLAR ST Cross Street: W 10TH ST Location: ADA ID: 23C456D2A84C Ramp Type: PerpDiag Initial Pass/Fail: Fail **Overall Compliance: No** Severity Score: 21.25