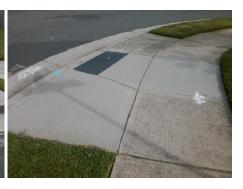

## Field Measurements/Component Compliance

Street 1 Name PADDERBORN CT
Stop Condition-Street 2 None
Street 2 Name N/A
Stop Condition-Street 1 N/A

Possible Solutions:

Remove & Replace Entire Ramp.

Surveyor Notes:

N/A

PROW/ADA:

Not Found, R304.5.1

Total Cost: \$ 1850.00

| Field Measurements/Component Compnance |                       |       |                        |                             |      |
|----------------------------------------|-----------------------|-------|------------------------|-----------------------------|------|
| Compliance Description                 |                       | Data  | Compliance Description |                             | Data |
| N/A                                    | Ramp Length (in)      | 48.0  | Yes                    | Ramp Slope (%)              | 8.0  |
| No                                     | Ramp Width (in)       | 47.5  | Yes                    | Ramp XSlope (%)             | 1.6  |
| N/A                                    | Flare Type LT         | N/A   | N/A                    | Flare Type RT               | N/A  |
| N/A                                    | Flare Slope LT (%)    | N/A   | N/A                    | Flare Slope RT (%)          | N/A  |
| N/A                                    | Flare Traversable LT? | N/A   | N/A                    | Flare Traversable RT?       | N/A  |
| N/A                                    | Landing Length (in)   | N/A   | N/A                    | DWS Provided?               | N/A  |
| N/A                                    | Landing Width (in)    | N/A   | N/A                    | DWS Contrast?               | N/A  |
| N/A                                    | Landing Slope (%)     | N/A   | N/A                    | DWS Length (in)             | N/A  |
| N/A                                    | Landing X Slope (%)   | N/A   | N/A                    | DWS Full Width?             | N/A  |
| N/A                                    | Landing Curb? (Y/N)   | N/A   | N/A                    | DWS Offset (in)             | N/A  |
| N/A                                    | Shared Landing?       | N/A   |                        |                             |      |
| N/A                                    | Gutter Ponding?       | N/A   | N/A                    | Gutter Slope (%)            | N/A  |
| N/A                                    | Gutter Lip Ht (in)    | 0.5   | N/A                    | Gutter X Slope (%)          | N/A  |
| N/A                                    | Painted X Walk1?      | No    | N/A                    | Painted X Walk2?            | N/A  |
|                                        | X Walk 1 Direction    | To NW |                        | X Walk 2 Direction          | N/A  |
| N/A                                    | X Walk 1 Width (in)   | N/A   | N/A                    | X Walk 2 Width (in)         | N/A  |
|                                        | X Walk 1 Slope (%)    | 3.7   |                        | X Walk 2 Slope (%)          | N/A  |
|                                        | X Walk 1 X Slope (%)  | 1.3   |                        | X Walk 2 X Slope (%)        | N/A  |
| N/A                                    | Ramp inside XWalk1?   | N/A   | N/A                    | Ramp inside XWalk2?         | N/A  |
|                                        | Road Slope (%)        | N/A   | N/A                    | Clear Space?                | N/A  |
|                                        | Road X Slope (%)      | N/A   | N/A                    | Clear Space to XWalk (in)   | N/A  |
| N/A                                    | Any Obstructions?     | N/A   | N/A                    | Storm Grate/Utility Hazard? | N/A  |
|                                        | Obstruction Type      |       |                        | Storm Grate/Utility Type    |      |
|                                        |                       | N/A   |                        |                             | N/A  |
|                                        |                       |       | Yes                    | Surface Condition? (G/P)    | Good |