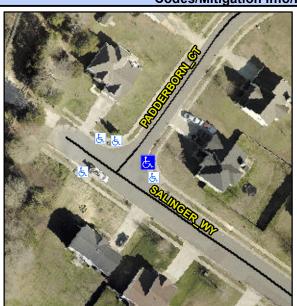

## Access Compliance Report Public Rights-of-Way (Curb Ramps)

Intersection ID: 29416 Main Street: PADDERBORN\_CT Cross Street: SALINGER\_WY Location: E

ADA ID: 23C5F6CC1EC8 Ramp Type: Perp Initial Pass/Fail: Fail Overall Compliance: No Severity Score: 8.75

## Field Measurements/Component Compliance

Street 1 Name PADDERBORN CT
Stop Condition-Street 2 None
Street 2 Name N/A
Stop Condition-Street 1 N/A

Possible Solutions:

Remove & Replace Entire Ramp.

Surveyor Notes: