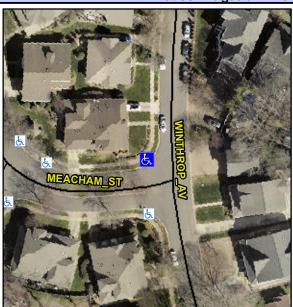

## **Access Compliance Report Public Rights-of-Way** (Curb Ramps)

Intersection ID: 14975 Main Street: MEACHAM ST **Cross Street: WINTHROP\_AV** Location: NW ADA ID: 23C9FDF56062 Ramp Type: PerpDiag Initial Pass/Fail: Fail **Overall Compliance: No Severity Score:** 25

**Codes/Mitigation Info/Possible Solution** 

None

**MEACHAM ST** Street 1 Name Stop Condition-Street 2 StopSign Street 2 Name **WINTHROP AV** Stop Condition-Street 1

Possible Solutions: Remove & Replace Curb Ramp With Two New Directional Ramps or Equivalent. Surveyor Notes: N/A PROW/ADA: Not Found, R304.2.2, R304.5.3