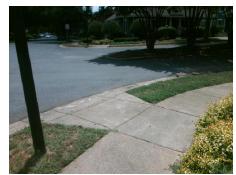

## **Access Compliance Report Public Rights-of-Way** (Curb Ramps)

Intersection ID: 14975 Main Street: MEACHAM ST **Cross Street: WINTHROP\_AV** Location: NW ADA ID: 23C9FDF56062 Ramp Type: PerpDiag Initial Pass/Fail: Fail **Overall Compliance: No Severity Score:** 25

**Codes/Mitigation Info/Possible Solution** 

None

**MEACHAM ST** Street 1 Name Stop Condition-Street 2 StopSign Street 2 Name **WINTHROP AV** Stop Condition-Street 1

Possible Solutions: Remove & Replace Curb Ramp With Two New Directional Ramps or Equivalent. Surveyor Notes: N/A PROW/ADA: Not Found, R304.2.2, R304.5.3

Total Cost: 3200.00

| Field Measurements/Component Compliance |                        |                       |       |                        |        |                       |      |
|-----------------------------------------|------------------------|-----------------------|-------|------------------------|--------|-----------------------|------|
|                                         | Compliance Description |                       | Data  | Compliance Description |        | Data                  |      |
|                                         | N/A                    | Ramp Length (in)      | 64.0  | No                     | Ramp   | Slope (%)             | 9.9  |
|                                         | Yes                    | Ramp Width (in)       | 48.0  | No                     | Ramp   | XSlope (%)            | 5.7  |
|                                         | N/A                    | Flare Type LT         | N/A   | N/A                    | Flare  | Type RT               | N/A  |
|                                         | N/A                    | Flare Slope LT (%)    | N/A   | N/A                    | Flare  | Slope RT (%)          | N/A  |
|                                         | N/A                    | Flare Traversable LT? | N/A   | N/A                    | Flare  | Traversable RT?       | N/A  |
|                                         | N/A                    | Landing Length (in)   | N/A   | N/A                    | DWS    | Provided?             | N/A  |
|                                         | N/A                    | Landing Width (in)    | N/A   | N/A                    | DWS    | Contrast?             | N/A  |
|                                         | N/A                    | Landing Slope (%)     | N/A   | N/A                    | DWS    | Length (in)           | N/A  |
|                                         | N/A                    | Landing X Slope (%)   | N/A   | N/A                    | DWS    | Full Width?           | N/A  |
|                                         | N/A                    | Landing Curb? (Y/N)   | N/A   | N/A                    | DWS    | Offset (in)           | N/A  |
|                                         | N/A                    | Shared Landing?       | N/A   |                        |        |                       |      |
|                                         | N/A                    | Gutter Ponding?       | N/A   | N/A                    | Gutter | Slope (%)             | N/A  |
|                                         | N/A                    | Gutter Lip Ht (in)    | N/A   | N/A                    | Gutter | X Slope (%)           | N/A  |
|                                         | N/A                    | Painted X Walk1?      | No    | N/A                    | Painte | ed X Walk2?           | No   |
|                                         |                        | X Walk 1 Direction    | To SW |                        | X Wal  | k 2 Direction         | То Е |
|                                         | N/A                    | X Walk 1 Width (in)   | N/A   | N/A                    | X Wal  | k 2 Width (in)        | N/A  |
|                                         |                        | X Walk 1 Slope (%)    | 4.6   |                        | X Wal  | k 2 Slope (%)         | 0.1  |
|                                         |                        | X Walk 1 X Slope (%)  | 1.4   |                        | X Wal  | k 2 X Slope (%)       | 3.5  |
|                                         | N/A                    | Ramp inside XWalk1?   | N/A   | N/A                    | Ramp   | inside XWalk2?        | N/A  |
|                                         |                        | Road Slope (%)        | 3.6   | N/A                    | Clear  | Space?                | N/A  |
|                                         |                        | Road X Slope (%)      | 0.8   | N/A                    | Clear  | Space to XWalk (in)   | N/A  |
|                                         | N/A                    | Any Obstructions?     | N/A   | N/A                    | Storm  | Grate/Utility Hazard? | N/A  |
|                                         |                        | Obstruction Type      |       |                        | Storm  | Grate/Utility Type    |      |
|                                         |                        |                       | N/A   |                        |        |                       | N/A  |
|                                         |                        |                       |       | Yes                    | Surfac | ce Condition? (G/P)   | Good |
|                                         | THE NAME OF            |                       |       |                        |        |                       |      |