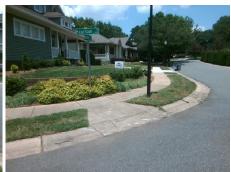

## **Access Compliance Report Public Rights-of-Way** (Curb Ramps)

Intersection ID: 14975 Main Street: MEACHAM ST **Cross Street: WINTHROP\_AV** Location: NW ADA ID: 23C9FDF56062 Ramp Type: PerpDiag Initial Pass/Fail: Fail **Overall Compliance: No Severity Score:** 25

**Codes/Mitigation Info/Possible Solution** 

None

**MEACHAM ST** Street 1 Name Stop Condition-Street 2 StopSign Street 2 Name **WINTHROP AV** Stop Condition-Street 1

Possible Solutions: Remove & Replace Curb Ramp With Two New Directional Ramps or Equivalent. Surveyor Notes: N/A PROW/ADA: Not Found, R304.2.2, R304.5.3

Total Cost: 3200.00

| Field Measurements/Component Compliance |                        |                       |       |                        |        |                       |      |
|-----------------------------------------|------------------------|-----------------------|-------|------------------------|--------|-----------------------|------|
|                                         | Compliance Description |                       | Data  | Compliance Description |        | Data                  |      |
|                                         | N/A                    | Ramp Length (in)      | 64.0  | No                     | Ramp   | Slope (%)             | 9.9  |
|                                         | Yes                    | Ramp Width (in)       | 48.0  | No                     | Ramp   | XSlope (%)            | 5.7  |
|                                         | N/A                    | Flare Type LT         | N/A   | N/A                    | Flare  | Type RT               | N/A  |
|                                         | N/A                    | Flare Slope LT (%)    | N/A   | N/A                    | Flare  | Slope RT (%)          | N/A  |
|                                         | N/A                    | Flare Traversable LT? | N/A   | N/A                    | Flare  | Traversable RT?       | N/A  |
|                                         | N/A                    | Landing Length (in)   | N/A   | N/A                    | DWS    | Provided?             | N/A  |
|                                         | N/A                    | Landing Width (in)    | N/A   | N/A                    | DWS    | Contrast?             | N/A  |
|                                         | N/A                    | Landing Slope (%)     | N/A   | N/A                    | DWS    | Length (in)           | N/A  |
|                                         | N/A                    | Landing X Slope (%)   | N/A   | N/A                    | DWS    | Full Width?           | N/A  |
|                                         | N/A                    | Landing Curb? (Y/N)   | N/A   | N/A                    | DWS    | Offset (in)           | N/A  |
|                                         | N/A                    | Shared Landing?       | N/A   |                        |        |                       |      |
|                                         | N/A                    | Gutter Ponding?       | N/A   | N/A                    | Gutter | Slope (%)             | N/A  |
|                                         | N/A                    | Gutter Lip Ht (in)    | N/A   | N/A                    | Gutter | X Slope (%)           | N/A  |
|                                         | N/A                    | Painted X Walk1?      | No    | N/A                    | Painte | ed X Walk2?           | No   |
|                                         |                        | X Walk 1 Direction    | To SW |                        | X Wal  | k 2 Direction         | То Е |
|                                         | N/A                    | X Walk 1 Width (in)   | N/A   | N/A                    | X Wal  | k 2 Width (in)        | N/A  |
|                                         |                        | X Walk 1 Slope (%)    | 4.6   |                        | X Wal  | k 2 Slope (%)         | 0.1  |
|                                         |                        | X Walk 1 X Slope (%)  | 1.4   |                        | X Wal  | k 2 X Slope (%)       | 3.5  |
|                                         | N/A                    | Ramp inside XWalk1?   | N/A   | N/A                    | Ramp   | inside XWalk2?        | N/A  |
|                                         |                        | Road Slope (%)        | 3.6   | N/A                    | Clear  | Space?                | N/A  |
|                                         |                        | Road X Slope (%)      | 0.8   | N/A                    | Clear  | Space to XWalk (in)   | N/A  |
|                                         | N/A                    | Any Obstructions?     | N/A   | N/A                    | Storm  | Grate/Utility Hazard? | N/A  |
|                                         |                        | Obstruction Type      |       |                        | Storm  | Grate/Utility Type    |      |
|                                         |                        |                       | N/A   |                        |        |                       | N/A  |
|                                         |                        |                       |       | Yes                    | Surfac | ce Condition? (G/P)   | Good |
|                                         | THE NAME OF            |                       |       |                        |        |                       |      |