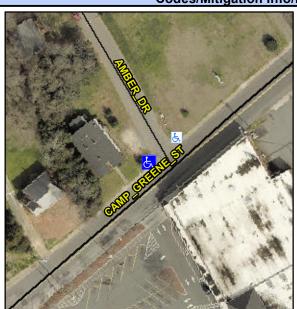

## Access Compliance Report Public Rights-of-Way (Curb Ramps)

 Intersection ID: 11070
 Main Street: CAMP\_GREENE\_ST
 Cross Street: AMBER\_DR
 Location:
 W

 ADA ID: 23CCAECECB11
 Ramp Type: Perp
 Initial Pass/Fail: Fail
 Overall Compliance: No
 Severity Score: 36.25