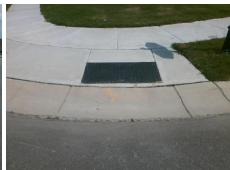

| Remove & Replace Entire Ramp. |   |  |
|-------------------------------|---|--|
| ·                             | ı |  |
|                               | N |  |
|                               | ı |  |
|                               | ı |  |
|                               | ı |  |
| Surveyor Notes:               | ı |  |
| N/A                           | ı |  |
|                               | ı |  |
|                               | ı |  |
|                               | ı |  |
| PROW/ADA:                     | ı |  |
| Not Found, R304.5.1, R304.2.2 | ľ |  |
|                               | ı |  |
|                               |   |  |
|                               | ı |  |
|                               |   |  |
|                               |   |  |

| Total Cost: | \$ | 1850.00 |
|-------------|----|---------|

| Field Measurements/Component Compilance |     |                       |                        |     |                             |      |  |
|-----------------------------------------|-----|-----------------------|------------------------|-----|-----------------------------|------|--|
| Compliance Description                  |     | Data                  | Compliance Description |     | Data                        |      |  |
| ١                                       | N/A | Ramp Length (in)      | 49.0                   | No  | Ramp Slope (%)              | 10.0 |  |
| ١                                       | No  | Ramp Width (in)       | 46.5                   | Yes | Ramp XSlope (%)             | 0.7  |  |
| N                                       | N/A | Flare Type LT         | N/A                    | N/A | Flare Type RT               | N/A  |  |
| ١                                       | N/A | Flare Slope LT (%)    | N/A                    | N/A | Flare Slope RT (%)          | N/A  |  |
| N                                       | N/A | Flare Traversable LT? | N/A                    | N/A | Flare Traversable RT?       | N/A  |  |
| ١                                       | N/A | Landing Length (in)   | N/A                    | N/A | DWS Provided?               | N/A  |  |
| ١                                       | N/A | Landing Width (in)    | N/A                    | N/A | DWS Contrast?               | N/A  |  |
| ١                                       | N/A | Landing Slope (%)     | N/A                    | N/A | DWS Length (in)             | N/A  |  |
| ١                                       | N/A | Landing X Slope (%)   | N/A                    | N/A | DWS Full Width?             | N/A  |  |
| ١                                       | N/A | Landing Curb? (Y/N)   | N/A                    | N/A | DWS Offset (in)             | N/A  |  |
| ١                                       | N/A | Shared Landing?       | N/A                    |     |                             |      |  |
| N                                       | N/A | Gutter Ponding?       | N/A                    | N/A | Gutter Slope (%)            | N/A  |  |
| N                                       | N/A | Gutter Lip Ht (in)    | 0.75                   | N/A | Gutter X Slope (%)          | N/A  |  |
| ١                                       | N/A | Painted X Walk1?      | No                     | N/A | Painted X Walk2?            | N/A  |  |
|                                         |     | X Walk 1 Direction    | To SW                  |     | X Walk 2 Direction          | N/A  |  |
| ١                                       | N/A | X Walk 1 Width (in)   | N/A                    | N/A | X Walk 2 Width (in)         | N/A  |  |
|                                         |     | X Walk 1 Slope (%)    | 3.6                    |     | X Walk 2 Slope (%)          | N/A  |  |
|                                         |     | X Walk 1 X Slope (%)  | 0.6                    |     | X Walk 2 X Slope (%)        | N/A  |  |
| ١                                       | N/A | Ramp inside XWalk1?   | N/A                    | N/A | Ramp inside XWalk2?         | N/A  |  |
|                                         |     | Road Slope (%)        | N/A                    | N/A | Clear Space?                | N/A  |  |
|                                         |     | Road X Slope (%)      | N/A                    | N/A | Clear Space to XWalk (in)   | N/A  |  |
| 1                                       | N/A | Any Obstructions?     | N/A                    | N/A | Storm Grate/Utility Hazard? | N/A  |  |
|                                         |     | Obstruction Type      |                        |     | Storm Grate/Utility Type    |      |  |
|                                         |     |                       | N/A                    |     |                             | N/A  |  |
|                                         |     |                       |                        | Yes | Surface Condition? (G/P)    | Good |  |
|                                         |     |                       |                        |     |                             |      |  |