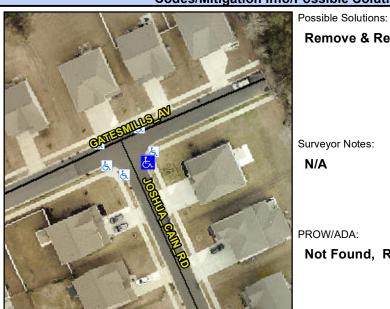

## Access Compliance Report Public Rights-of-Way (Curb Ramps)

Intersection ID: 48951 Main Street: GATESMILLS\_AV Cross Street: JOSHUA\_CAIN\_RD Location: SE

ADA ID: 23CF35D0175A Ramp Type: Perp Initial Pass/Fail: Fail Overall Compliance: No Severity Score: 21.25

## Field Measurements/Component Compliance

| Street 1 Name           | JOSHUA CAIN RD |
|-------------------------|----------------|
| Stop Condition-Street 2 | StopSign       |
| Street 2 Name           | N/A            |
| Stop Condition-Street 1 | N/A            |