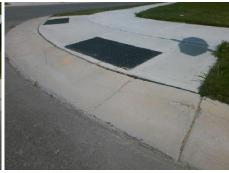

| Remove & Replace Entire Ramp. |   |  |
|-------------------------------|---|--|
| ·                             | ı |  |
|                               | N |  |
|                               | ı |  |
|                               | ı |  |
|                               | ı |  |
| Surveyor Notes:               | ı |  |
| N/A                           | ı |  |
|                               | ı |  |
|                               | ı |  |
|                               | ı |  |
| PROW/ADA:                     | ı |  |
| Not Found, R304.5.1, R304.2.2 | ľ |  |
|                               | ı |  |
|                               |   |  |
|                               | ı |  |
|                               |   |  |
|                               |   |  |

| Total Cost: | \$ | 1850.00 |
|-------------|----|---------|

| Field Measurements/Component Compilance |     |                       |                        |     |                             |      |  |
|-----------------------------------------|-----|-----------------------|------------------------|-----|-----------------------------|------|--|
| Compliance Description                  |     | Data                  | Compliance Description |     | Data                        |      |  |
| ١                                       | N/A | Ramp Length (in)      | 49.0                   | No  | Ramp Slope (%)              | 10.0 |  |
| ١                                       | No  | Ramp Width (in)       | 46.5                   | Yes | Ramp XSlope (%)             | 0.7  |  |
| N                                       | N/A | Flare Type LT         | N/A                    | N/A | Flare Type RT               | N/A  |  |
| ١                                       | N/A | Flare Slope LT (%)    | N/A                    | N/A | Flare Slope RT (%)          | N/A  |  |
| N                                       | N/A | Flare Traversable LT? | N/A                    | N/A | Flare Traversable RT?       | N/A  |  |
| ١                                       | N/A | Landing Length (in)   | N/A                    | N/A | DWS Provided?               | N/A  |  |
| ١                                       | N/A | Landing Width (in)    | N/A                    | N/A | DWS Contrast?               | N/A  |  |
| ١                                       | N/A | Landing Slope (%)     | N/A                    | N/A | DWS Length (in)             | N/A  |  |
| ١                                       | N/A | Landing X Slope (%)   | N/A                    | N/A | DWS Full Width?             | N/A  |  |
| ١                                       | N/A | Landing Curb? (Y/N)   | N/A                    | N/A | DWS Offset (in)             | N/A  |  |
| ١                                       | N/A | Shared Landing?       | N/A                    |     |                             |      |  |
| N                                       | N/A | Gutter Ponding?       | N/A                    | N/A | Gutter Slope (%)            | N/A  |  |
| N                                       | N/A | Gutter Lip Ht (in)    | 0.75                   | N/A | Gutter X Slope (%)          | N/A  |  |
| ١                                       | N/A | Painted X Walk1?      | No                     | N/A | Painted X Walk2?            | N/A  |  |
|                                         |     | X Walk 1 Direction    | To SW                  |     | X Walk 2 Direction          | N/A  |  |
| ١                                       | N/A | X Walk 1 Width (in)   | N/A                    | N/A | X Walk 2 Width (in)         | N/A  |  |
|                                         |     | X Walk 1 Slope (%)    | 3.6                    |     | X Walk 2 Slope (%)          | N/A  |  |
|                                         |     | X Walk 1 X Slope (%)  | 0.6                    |     | X Walk 2 X Slope (%)        | N/A  |  |
| ١                                       | N/A | Ramp inside XWalk1?   | N/A                    | N/A | Ramp inside XWalk2?         | N/A  |  |
|                                         |     | Road Slope (%)        | N/A                    | N/A | Clear Space?                | N/A  |  |
|                                         |     | Road X Slope (%)      | N/A                    | N/A | Clear Space to XWalk (in)   | N/A  |  |
| 1                                       | N/A | Any Obstructions?     | N/A                    | N/A | Storm Grate/Utility Hazard? | N/A  |  |
|                                         |     | Obstruction Type      |                        |     | Storm Grate/Utility Type    |      |  |
|                                         |     |                       | N/A                    |     |                             | N/A  |  |
|                                         |     |                       |                        | Yes | Surface Condition? (G/P)    | Good |  |
|                                         |     |                       |                        |     |                             |      |  |