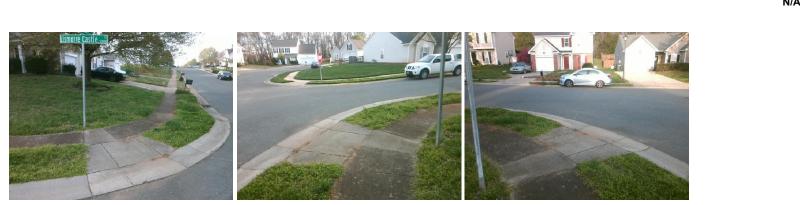

## Access Compliance Report Public Rights-of-Way (Curb Ramps)

| Intersection ID: 32085 Ma               |                                      | Street: JERPOINT_ABBY_DR                    |           | Cross Street: LISMORRE_CASTLE_CT              |                       |      |                             | Location:                   | SE   |
|-----------------------------------------|--------------------------------------|---------------------------------------------|-----------|-----------------------------------------------|-----------------------|------|-----------------------------|-----------------------------|------|
| ADA ID: 23D41408B9E                     | ID: 23D41408B9B3 Ramp Type: PerpDiag |                                             | Initial I | Initial Pass/Fail: Fail Overall Compliance: N |                       |      |                             | o Severity Score:           | 8.75 |
| Codes/Mitigation Info/Possible Solution |                                      |                                             |           | Field Measurements/Component Compliance       |                       |      |                             |                             |      |
|                                         | LISMORREL CASTALE CT                 | Possible Solutions:                         |           | Compliance Description                        |                       |      | Data Compliance Description |                             |      |
|                                         |                                      | Remove & Replace Curb Ramp                  | With      | N/A                                           | Ramp Length (in)      | 47.0 | Yes                         | Ramp Slope (%)              | 7.7  |
|                                         |                                      | Two New Directional Ramps or<br>Equivalent. |           | No                                            | Ramp Width (in)       | 40.0 | Yes                         | Ramp XSlope (%)             | 0.1  |
|                                         |                                      |                                             |           | N/A                                           | Flare Type LT         | N/A  | N/A                         | Flare Type RT               | N/A  |
| - Listle I                              |                                      |                                             |           | N/A                                           | Flare Slope LT (%)    | N/A  | N/A                         | Flare Slope RT (%)          | N/A  |
|                                         |                                      |                                             |           | N/A                                           | Flare Traversable LT? | N/A  | N/A                         | Flare Traversable RT?       | N/A  |
|                                         |                                      |                                             |           | N/A                                           | Landing Length (in)   | N/A  | N/A                         | DWS Provided?               | N/A  |
|                                         |                                      | Surveyor Notes:                             |           | N/A                                           | Landing Width (in)    | N/A  | N/A                         | DWS Contrast?               | N/A  |
|                                         |                                      | N/A                                         |           | N/A                                           | Landing Slope (%)     | N/A  | N/A                         | DWS Length (in)             | N/A  |
|                                         |                                      | 1/2                                         |           | N/A                                           | Landing X Slope (%)   | N/A  | N/A                         | DWS Full Width?             | N/A  |
|                                         |                                      | 8                                           |           | N/A                                           | Landing Curb? (Y/N)   | N/A  | N/A                         | DWS Offset (in)             | N/A  |
|                                         |                                      |                                             |           | N/A                                           | Shared Landing?       | N/A  |                             | 2                           |      |
|                                         |                                      | PROW/ADA:                                   |           | N/A                                           | Gutter Ponding?       | N/A  | N/A                         | Gutter Slope (%)            | N/A  |
| A PROVIDE THE                           |                                      | R304.5.1                                    |           | N/A                                           | Gutter Lip Ht (in)    | N/A  | N/A                         | Gutter X Slope (%)          | N/A  |
|                                         |                                      | R304.5.1                                    |           | N/A                                           | Painted X Walk1?      | No   | N/A                         | Painted X Walk2?            | No   |
|                                         |                                      |                                             |           | 11/4                                          | X Walk 1 Direction    | To N |                             | X Walk 2 Direction          | To W |
|                                         |                                      |                                             | N/A       |                                               | N/A                   | N/A  |                             | N/A                         |      |
|                                         |                                      |                                             |           | N/A                                           | X Walk 1 Width (in)   |      | N/A                         | X Walk 2 Width (in)         |      |
| Street 1 Name                           | LISMORRE CASTLE CT                   |                                             |           |                                               | X Walk 1 Slope (%)    | 4.6  |                             | X Walk 2 Slope (%)          | 0.6  |
| Stop Condition-Street 2                 | StopSign                             |                                             |           |                                               | X Walk 1 X Slope (%)  | 0.0  |                             | X Walk 2 X Slope (%)        | 1.2  |
| Street 2 Name                           | JERPOINT ABBY DR                     |                                             |           | N/A                                           | Ramp inside XWalk1?   | N/A  | N/A                         | Ramp inside XWalk2?         | N/A  |
| Stop Condition-Street 1                 | None                                 |                                             |           |                                               | Road Slope (%)        | 0.3  | N/A                         | Clear Space?                | N/A  |
|                                         |                                      |                                             |           |                                               | Road X Slope (%)      | 2.4  | N/A                         | Clear Space to XWalk (in)   | N/A  |
|                                         |                                      |                                             |           | N/A                                           | Any Obstructions?     | N/A  | N/A                         | Storm Grate/Utility Hazard? | N/A  |
|                                         |                                      | Total Cost: \$                              | 3200.00   |                                               | Obstruction Type      |      |                             | Storm Grate/Utility Type    |      |
|                                         |                                      |                                             |           |                                               |                       | N/A  |                             |                             | N/A  |