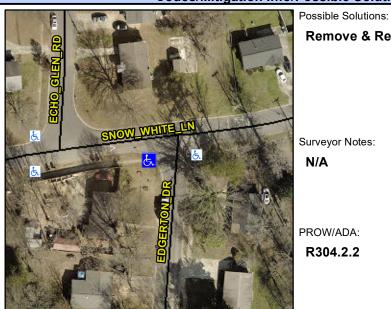

## **Access Compliance Report Public Rights-of-Way** (Curb Ramps)

Intersection ID: 7900 Main Street: EDGERTON DR Cross Street: SNOW\_WHITE\_LN Location: SW ADA ID: 23D7B7E76629 Ramp Type: Directional1 Initial Pass/Fail: Fail **Overall Compliance: No Severity Score:** 12.5

**Codes/Mitigation Info/Possible Solution** 

**EDERGTON DR** Street 1 Name Stop Condition-Street 1 StopSign Street 2 Name N/A Stop Condition-Street 2 N/A

Remove & Replace Entire Ramp. Surveyor Notes: N/A PROW/ADA: R304.2.2