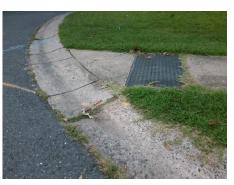

## **Access Compliance Report Public Rights-of-Way** (Curb Ramps)

Intersection ID: 7900 Main Street: EDGERTON DR Cross Street: SNOW\_WHITE\_LN Location: SW ADA ID: 23D7B7E76629 Ramp Type: Directional1 Initial Pass/Fail: Fail **Overall Compliance: No Severity Score:** 12.5

**Codes/Mitigation Info/Possible Solution** 

**EDERGTON DR** Street 1 Name Stop Condition-Street 1 StopSign Street 2 Name N/A Stop Condition-Street 2 N/A

Remove & Replace Entire Ramp. Surveyor Notes: N/A PROW/ADA: R304.2.2

Total Cost: 1600.00

| Field Measurements/Component Compliance |                       |      |                        |                             |      |
|-----------------------------------------|-----------------------|------|------------------------|-----------------------------|------|
| Compliance Description                  |                       | Data | Compliance Description |                             | Data |
| N/A                                     | Ramp Length (in)      | 25.0 | N/A                    | Grade Break?                | N/A  |
| Yes                                     | Ramp Width (in)       | 51.0 | N/A                    | Grade Break Slope (%)       | 0.0  |
| No                                      | Ramp Slope (%)        | 9.8  | N/A                    | Grade Break XSlope (%)      | 0.0  |
| Yes                                     | Ramp XSlope (%)       | 1.1  |                        |                             |      |
| N/A                                     | Flare Type LT         | N/A  | N/A                    | Flare Type RT               | N/A  |
| N/A                                     | Flare Slope LT (%)    | N/A  | N/A                    | Flare Slope RT (%)          | 0.0  |
| N/A                                     | Flare Traversable LT? | N/A  | N/A                    | Flare Traversable RT?       | N/A  |
| N/A                                     | Landing Length (in)   | 0.0  | N/A                    | DWS Provided?               | N/A  |
| N/A                                     | Landing Width (in)    | 0.0  | N/A                    | DWS Contrast?               | N/A  |
| N/A                                     | Landing Slope (%)     | 0.0  | N/A                    | DWS Length (in)             | N/A  |
| N/A                                     | Landing X Slope (%)   | 0.0  | N/A                    | DWS Full Width?             | N/A  |
| N/A                                     | Landing Curb? (Y/N)   | N/A  | N/A                    | DWS Offset LT (in)          | N/A  |
| N/A                                     | Shared Landing?       | N/A  | N/A                    | DWS Offset RT (in)          | N/A  |
| N/A                                     | Gutter Ponding?       | 0.0  | N/A                    | Gutter Slope (%)            | N/A  |
| N/A                                     | Gutter Lip Ht (in)    | 0.0  | N/A                    | Gutter X Slope (%)          | N/A  |
| N/A                                     | Painted X Walk1?      | No   |                        | Road Slope (%)              | 0.7  |
|                                         | X Walk 1 Direction    | To E |                        | Road X Slope (%)            | 4.1  |
|                                         | X Walk 1 Width (in)   | N/A  |                        | Clear Space?                | N/A  |
|                                         | X Walk 1 Slope (%)    | 0.7  | N/A                    | Clear Space to XWalk (in)   | N/A  |
|                                         | X Walk 1 X Slope (%)  | 4.1  | N/A                    | Storm Grate/Utility Hazard? | N/A  |
| N/A                                     | Ramp inside XWalk1?   | N/A  |                        | Storm Grate/Utility Type    |      |
| N/A                                     | Any Obstructions?     | N/A  |                        |                             | N/A  |
|                                         | Obstruction Type      |      | Yes                    | Surface Condition? (G/P)    | Good |
|                                         |                       | N/A  | N/A                    | Curb Slope (%)              | 16.5 |
|                                         |                       |      |                        |                             |      |