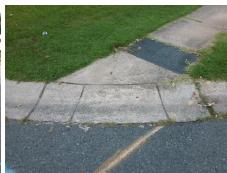

## **Access Compliance Report Public Rights-of-Way** (Curb Ramps)

Intersection ID: 7900 Main Street: EDGERTON DR Cross Street: SNOW\_WHITE\_LN Location: SW ADA ID: 23D7B7E76629 Ramp Type: Directional1 Initial Pass/Fail: Fail **Overall Compliance: No Severity Score:** 12.5

**Codes/Mitigation Info/Possible Solution** 

**EDERGTON DR** Street 1 Name Stop Condition-Street 1 StopSign Street 2 Name N/A Stop Condition-Street 2 N/A

Remove & Replace Entire Ramp. Surveyor Notes: N/A PROW/ADA: R304.2.2

Total Cost: 1600.00

| Field Measurements/Component Compliance |                       |      |                        |                             |      |
|-----------------------------------------|-----------------------|------|------------------------|-----------------------------|------|
| Compliance Description                  |                       | Data | Compliance Description |                             | Data |
| N/A                                     | Ramp Length (in)      | 25.0 | N/A                    | Grade Break?                | N/A  |
| Yes                                     | Ramp Width (in)       | 51.0 | N/A                    | Grade Break Slope (%)       | 0.0  |
| No                                      | Ramp Slope (%)        | 9.8  | N/A                    | Grade Break XSlope (%)      | 0.0  |
| Yes                                     | Ramp XSlope (%)       | 1.1  |                        |                             |      |
| N/A                                     | Flare Type LT         | N/A  | N/A                    | Flare Type RT               | N/A  |
| N/A                                     | Flare Slope LT (%)    | N/A  | N/A                    | Flare Slope RT (%)          | 0.0  |
| N/A                                     | Flare Traversable LT? | N/A  | N/A                    | Flare Traversable RT?       | N/A  |
| N/A                                     | Landing Length (in)   | 0.0  | N/A                    | DWS Provided?               | N/A  |
| N/A                                     | Landing Width (in)    | 0.0  | N/A                    | DWS Contrast?               | N/A  |
| N/A                                     | Landing Slope (%)     | 0.0  | N/A                    | DWS Length (in)             | N/A  |
| N/A                                     | Landing X Slope (%)   | 0.0  | N/A                    | DWS Full Width?             | N/A  |
| N/A                                     | Landing Curb? (Y/N)   | N/A  | N/A                    | DWS Offset LT (in)          | N/A  |
| N/A                                     | Shared Landing?       | N/A  | N/A                    | DWS Offset RT (in)          | N/A  |
| N/A                                     | Gutter Ponding?       | 0.0  | N/A                    | Gutter Slope (%)            | N/A  |
| N/A                                     | Gutter Lip Ht (in)    | 0.0  | N/A                    | Gutter X Slope (%)          | N/A  |
| N/A                                     | Painted X Walk1?      | No   |                        | Road Slope (%)              | 0.7  |
|                                         | X Walk 1 Direction    | To E |                        | Road X Slope (%)            | 4.1  |
|                                         | X Walk 1 Width (in)   | N/A  |                        | Clear Space?                | N/A  |
|                                         | X Walk 1 Slope (%)    | 0.7  | N/A                    | Clear Space to XWalk (in)   | N/A  |
|                                         | X Walk 1 X Slope (%)  | 4.1  | N/A                    | Storm Grate/Utility Hazard? | N/A  |
| N/A                                     | Ramp inside XWalk1?   | N/A  |                        | Storm Grate/Utility Type    |      |
| N/A                                     | Any Obstructions?     | N/A  |                        |                             | N/A  |
|                                         | Obstruction Type      |      | Yes                    | Surface Condition? (G/P)    | Good |
|                                         |                       | N/A  | N/A                    | Curb Slope (%)              | 16.5 |
|                                         |                       |      |                        |                             |      |