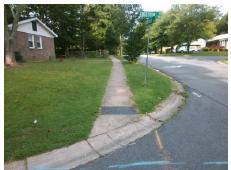

## **Access Compliance Report Public Rights-of-Way** (Curb Ramps)

Intersection ID: 7900 Main Street: EDGERTON DR Cross Street: SNOW\_WHITE\_LN Location: SW ADA ID: 23D7B7E76629 Ramp Type: Directional1 Initial Pass/Fail: Fail **Overall Compliance: No Severity Score:** 12.5

**Codes/Mitigation Info/Possible Solution** 

**EDERGTON DR** Street 1 Name Stop Condition-Street 1 StopSign Street 2 Name N/A Stop Condition-Street 2 N/A

Remove & Replace Entire Ramp. Surveyor Notes: N/A PROW/ADA: R304.2.2

Total Cost: 1600.00

| Field Measurements/Component Compliance |                       |      |                        |                             |      |
|-----------------------------------------|-----------------------|------|------------------------|-----------------------------|------|
| Compliance Description                  |                       | Data | Compliance Description |                             | Data |
| N/A                                     | Ramp Length (in)      | 25.0 | N/A                    | Grade Break?                | N/A  |
| Yes                                     | Ramp Width (in)       | 51.0 | N/A                    | Grade Break Slope (%)       | 0.0  |
| No                                      | Ramp Slope (%)        | 9.8  | N/A                    | Grade Break XSlope (%)      | 0.0  |
| Yes                                     | Ramp XSlope (%)       | 1.1  |                        |                             |      |
| N/A                                     | Flare Type LT         | N/A  | N/A                    | Flare Type RT               | N/A  |
| N/A                                     | Flare Slope LT (%)    | N/A  | N/A                    | Flare Slope RT (%)          | 0.0  |
| N/A                                     | Flare Traversable LT? | N/A  | N/A                    | Flare Traversable RT?       | N/A  |
| N/A                                     | Landing Length (in)   | 0.0  | N/A                    | DWS Provided?               | N/A  |
| N/A                                     | Landing Width (in)    | 0.0  | N/A                    | DWS Contrast?               | N/A  |
| N/A                                     | Landing Slope (%)     | 0.0  | N/A                    | DWS Length (in)             | N/A  |
| N/A                                     | Landing X Slope (%)   | 0.0  | N/A                    | DWS Full Width?             | N/A  |
| N/A                                     | Landing Curb? (Y/N)   | N/A  | N/A                    | DWS Offset LT (in)          | N/A  |
| N/A                                     | Shared Landing?       | N/A  | N/A                    | DWS Offset RT (in)          | N/A  |
| N/A                                     | Gutter Ponding?       | 0.0  | N/A                    | Gutter Slope (%)            | N/A  |
| N/A                                     | Gutter Lip Ht (in)    | 0.0  | N/A                    | Gutter X Slope (%)          | N/A  |
| N/A                                     | Painted X Walk1?      | No   |                        | Road Slope (%)              | 0.7  |
|                                         | X Walk 1 Direction    | To E |                        | Road X Slope (%)            | 4.1  |
|                                         | X Walk 1 Width (in)   | N/A  |                        | Clear Space?                | N/A  |
|                                         | X Walk 1 Slope (%)    | 0.7  | N/A                    | Clear Space to XWalk (in)   | N/A  |
|                                         | X Walk 1 X Slope (%)  | 4.1  | N/A                    | Storm Grate/Utility Hazard? | N/A  |
| N/A                                     | Ramp inside XWalk1?   | N/A  |                        | Storm Grate/Utility Type    |      |
| N/A                                     | Any Obstructions?     | N/A  |                        |                             | N/A  |
|                                         | Obstruction Type      |      | Yes                    | Surface Condition? (G/P)    | Good |
|                                         |                       | N/A  | N/A                    | Curb Slope (%)              | 16.5 |
|                                         |                       |      |                        |                             |      |