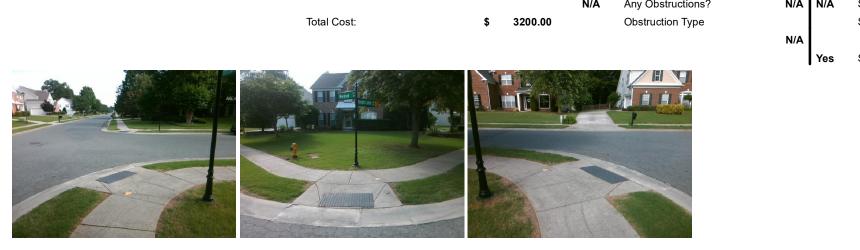

## Access Compliance Report Public Rights-of-Way (Curb Ramps)

| · · · · · · · · · · · · · · · · · · ·                                                                           |                            |                                             |         |                                                |                                         |       |     |                             |       |  |
|-----------------------------------------------------------------------------------------------------------------|----------------------------|---------------------------------------------|---------|------------------------------------------------|-----------------------------------------|-------|-----|-----------------------------|-------|--|
| Intersection ID: 29775 Main Street: KNIGHT_CASTLE_DR                                                            |                            |                                             |         | Cross Street: MORDRED_LN                       |                                         |       |     | Location:                   | SE    |  |
| ADA ID: 23D94E686A19                                                                                            | 686A19 Ramp Type: PerpDiag |                                             |         | Initial Pass/Fail: Fail Overall Compliance: No |                                         |       |     | o Severity Score:           | 33.75 |  |
| Codes/Mitigation Info/Possible Solution                                                                         |                            |                                             |         |                                                | Field Measurements/Component Compliance |       |     |                             |       |  |
|                                                                                                                 | Lange and A                | Possible Solutions:                         |         | Comp                                           | liance Description                      |       |     | Compliance Description      |       |  |
|                                                                                                                 |                            | Remove & Replace Curb Ramp                  | With    | N/A                                            | Ramp Length (in)                        | 48.0  |     | Ramp Slope (%)              | 8.6   |  |
|                                                                                                                 |                            | Two New Directional Ramps or<br>Equivalent. |         | No                                             | Ramp Width (in)                         | 38.0  | No  | Ramp XSlope (%)             | 5.7   |  |
|                                                                                                                 |                            |                                             |         | N/A                                            | Flare Type LT                           | N/A   | N/A | Flare Type RT               | N/A   |  |
|                                                                                                                 |                            |                                             |         | N/A                                            | Flare Slope LT (%)                      | N/A   | N/A | Flare Slope RT (%)          | N/A   |  |
| A LA                                                                                                            |                            |                                             |         | N/A                                            | Flare Traversable LT?                   | N/A   | N/A | Flare Traversable RT?       | N/A   |  |
| The second se |                            |                                             |         | N/A                                            | Landing Length (in)                     | N/A   | N/A | DWS Provided?               | N/A   |  |
| A B                                                                                                             |                            | Surveyor Notes:                             |         | N/A                                            | Landing Width (in)                      | N/A   | N/A | DWS Contrast?               | N/A   |  |
|                                                                                                                 |                            | N/A                                         |         | N/A                                            | Landing Slope (%)                       | N/A   | N/A | DWS Length (in)             | N/A   |  |
|                                                                                                                 |                            |                                             |         | N/A                                            | Landing X Slope (%)                     | N/A   | N/A | DWS Full Width?             | N/A   |  |
|                                                                                                                 |                            |                                             |         | N/A                                            | Landing Curb? (Y/N)                     | N/A   | N/A | DWS Offset (in)             | N/A   |  |
| 12 1 1 1 1 1 1 1 1 1 1 1 1 1 1 1 1 1 1                                                                          | N Start                    |                                             |         | N/A                                            | Shared Landing?                         | N/A   |     |                             |       |  |
|                                                                                                                 | 1                          | PROW/ADA:                                   |         | N/A                                            | Gutter Ponding?                         | N/A   | N/A | Gutter Slope (%)            | N/A   |  |
| MILLIG & V                                                                                                      | 1                          | Not Found, R304.5.1, R304.2.2               | )       | N/A                                            | Gutter Lip Ht (in)                      | N/A   | N/A | Gutter X Slope (%)          | N/A   |  |
| and the second                                                                                                  | 11                         | R304.5.3                                    | ,       | N/A                                            | Painted X Walk1?                        | No    | N/A | Painted X Walk2?            | No    |  |
| and the second                                                                                                  | 14/1 6                     |                                             |         |                                                | X Walk 1 Direction                      | To NW |     | X Walk 2 Direction          | To SW |  |
| AL AND NO                                                                                                       | 11/11/1                    |                                             |         | N/A                                            | X Walk 1 Width (in)                     | N/A   | N/A | X Walk 2 Width (in)         | N/A   |  |
| Street 1 Name                                                                                                   | MORDRED LN                 |                                             |         |                                                | X Walk 1 Slope (%)                      | 2.6   |     | X Walk 2 Slope (%)          | 3.4   |  |
| Stop Condition-Street 2                                                                                         | StopSign                   |                                             |         |                                                | X Walk 1 X Slope (%)                    | 5.3   |     | X Walk 2 X Slope (%)        | 2.0   |  |
| Street 2 Name                                                                                                   | KNIGHT CASTLE DR           |                                             |         | N/A                                            | Ramp inside XWalk1?                     | N/A   | N/A | Ramp inside XWalk2?         | N/A   |  |
| Stop Condition-Street 1                                                                                         | None                       |                                             |         |                                                | Road Slope (%)                          | 0.2   | N/A | Clear Space?                | N/A   |  |
|                                                                                                                 |                            |                                             |         |                                                | Road X Slope (%)                        | 5.9   | N/A | Clear Space to XWalk (in)   | N/A   |  |
|                                                                                                                 |                            |                                             |         | N/A                                            | Any Obstructions?                       | N/A   | N/A | Storm Grate/Utility Hazard? | N/A   |  |
|                                                                                                                 |                            | Total Cost: \$                              | 3200.00 |                                                | Obstruction Type                        |       |     | Storm Grate/Utility Type    |       |  |
|                                                                                                                 |                            |                                             |         |                                                |                                         | N/A   |     |                             | N/A   |  |
|                                                                                                                 |                            |                                             |         |                                                |                                         |       |     |                             |       |  |