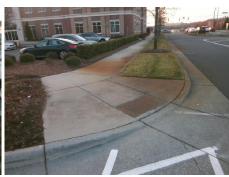

## Field Measurements/Component Compliance

Street 1 Name
Stop Condition-Street 2
Street 2 Name
Stop Condition-Street 1

ENTRANCE StopSign STEELECROFT PY None Possible Solutions:

Remove & Replace Curb Ramp With
Two New Directional Ramps or
Equivalent.

Surveyor Notes:

N/A

PROW/ADA:

Not Found, R304.5.1, R304.2.2

Total Cost: \$ 3200.00

| Compliance Description |                       | Data  | Compliance |                 | Description             | Data  |
|------------------------|-----------------------|-------|------------|-----------------|-------------------------|-------|
| N/A                    | Ramp Length (in)      | 99.0  | No         | Ramp            | Slope (%)               | 9.1   |
| No                     | Ramp Width (in)       | 42.5  | Yes        | Ramp XSlope (%) |                         | 0.7   |
| N/A                    | Flare Type LT         | N/A   | N/A        | Flare           | Type RT                 | N/A   |
| N/A                    | Flare Slope LT (%)    | N/A   | N/A        | Flare           | Slope RT (%)            | N/A   |
| N/A                    | Flare Traversable LT? | N/A   | N/A        | Flare           | Traversable RT?         | N/A   |
| N/A                    | Landing Length (in)   | N/A   | N/A        | DWS             | Provided?               | N/A   |
| N/A                    | Landing Width (in)    | N/A   | N/A        | DWS             | Contrast?               | N/A   |
| N/A                    | Landing Slope (%)     | N/A   | N/A        | DWS             | Length (in)             | N/A   |
| N/A                    | Landing X Slope (%)   | N/A   | N/A        | DWS             | Full Width?             | N/A   |
| N/A                    | Landing Curb? (Y/N)   | N/A   | N/A        | DWS             | Offset (in)             | N/A   |
| N/A                    | Shared Landing?       | N/A   |            |                 |                         |       |
| N/A                    | Gutter Ponding?       | N/A   | N/A        | Gutte           | r Slope (%)             | N/A   |
| N/A                    | Gutter Lip Ht (in)    | N/A   | N/A        | Gutte           | r X Slope (%)           | N/A   |
| N/A                    | Painted X Walk1?      | Yes   | N/A        | Paint           | ed X Walk2?             | No    |
|                        | X Walk 1 Direction    | To NW |            | X Wa            | lk 2 Direction          | To SW |
| N/A                    | X Walk 1 Width (in)   | 52.0  | N/A        | X Wa            | lk 2 Width (in)         | N/A   |
|                        | X Walk 1 Slope (%)    | 0.7   |            | X Wa            | lk 2 Slope (%)          | 0.8   |
|                        | X Walk 1 X Slope (%)  | 2.9   |            | X Wa            | lk 2 X Slope (%)        | 0.5   |
| N/A                    | Ramp inside XWalk1?   | Yes   | N/A        | Ramp            | inside XWalk2?          | N/A   |
|                        | Road Slope (%)        | 0.5   | N/A        | Clear           | Space?                  | N/A   |
|                        | Road X Slope (%)      | 1.9   | N/A        | Clear           | Space to XWalk (in)     | N/A   |
| N/A                    | Any Obstructions?     | N/A   | N/A        | Storm           | n Grate/Utility Hazard? | N/A   |
|                        | Obstruction Type      |       |            | Storm           | Grate/Utility Type      |       |
|                        |                       | N/A   |            |                 |                         | N/A   |