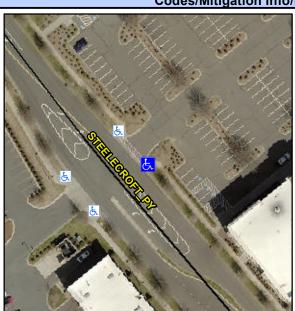

## Access Compliance Report Public Rights-of-Way (Curb Ramps)

Intersection ID: 10038838 Main Street: STEELECROFT\_PY Cross Street: N/A Location: E

ADA ID: 23D9C68E2D7A Ramp Type: PerpDiag Initial Pass/Fail: Fail Overall Compliance: No Severity Score: 21.25

## Field Measurements/Component Compliance

Street 1 Name
Stop Condition-Street 2
Street 2 Name
Stop Condition-Street 1

ENTRANCE StopSign STEELECROFT PY None Possible Solutions:

Remove & Replace Curb Ramp With
Two New Directional Ramps or
Equivalent.