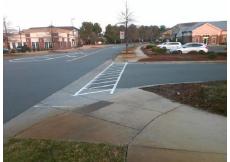

## Field Measurements/Component Compliance

Street 1 Name
Stop Condition-Street 2
Street 2 Name
Stop Condition-Street 1

ENTRANCE StopSign STEELECROFT PY None Possible Solutions:

Remove & Replace Curb Ramp With
Two New Directional Ramps or
Equivalent.

Surveyor Notes:

N/A

PROW/ADA:

Not Found, R304.5.1, R304.2.2

Total Cost: \$ 3200.00

| Compliance Description |                       | Data  | Compliance |                 | Description             | Data  |
|------------------------|-----------------------|-------|------------|-----------------|-------------------------|-------|
| N/A                    | Ramp Length (in)      | 99.0  | No         | Ramp            | Slope (%)               | 9.1   |
| No                     | Ramp Width (in)       | 42.5  | Yes        | Ramp XSlope (%) |                         | 0.7   |
| N/A                    | Flare Type LT         | N/A   | N/A        | Flare           | Type RT                 | N/A   |
| N/A                    | Flare Slope LT (%)    | N/A   | N/A        | Flare           | Slope RT (%)            | N/A   |
| N/A                    | Flare Traversable LT? | N/A   | N/A        | Flare           | Traversable RT?         | N/A   |
| N/A                    | Landing Length (in)   | N/A   | N/A        | DWS             | Provided?               | N/A   |
| N/A                    | Landing Width (in)    | N/A   | N/A        | DWS             | Contrast?               | N/A   |
| N/A                    | Landing Slope (%)     | N/A   | N/A        | DWS             | Length (in)             | N/A   |
| N/A                    | Landing X Slope (%)   | N/A   | N/A        | DWS             | Full Width?             | N/A   |
| N/A                    | Landing Curb? (Y/N)   | N/A   | N/A        | DWS             | Offset (in)             | N/A   |
| N/A                    | Shared Landing?       | N/A   |            |                 |                         |       |
| N/A                    | Gutter Ponding?       | N/A   | N/A        | Gutte           | r Slope (%)             | N/A   |
| N/A                    | Gutter Lip Ht (in)    | N/A   | N/A        | Gutte           | r X Slope (%)           | N/A   |
| N/A                    | Painted X Walk1?      | Yes   | N/A        | Paint           | ed X Walk2?             | No    |
|                        | X Walk 1 Direction    | To NW |            | X Wa            | lk 2 Direction          | To SW |
| N/A                    | X Walk 1 Width (in)   | 52.0  | N/A        | X Wa            | lk 2 Width (in)         | N/A   |
|                        | X Walk 1 Slope (%)    | 0.7   |            | X Wa            | lk 2 Slope (%)          | 0.8   |
|                        | X Walk 1 X Slope (%)  | 2.9   |            | X Wa            | lk 2 X Slope (%)        | 0.5   |
| N/A                    | Ramp inside XWalk1?   | Yes   | N/A        | Ramp            | inside XWalk2?          | N/A   |
|                        | Road Slope (%)        | 0.5   | N/A        | Clear           | Space?                  | N/A   |
|                        | Road X Slope (%)      | 1.9   | N/A        | Clear           | Space to XWalk (in)     | N/A   |
| N/A                    | Any Obstructions?     | N/A   | N/A        | Storm           | n Grate/Utility Hazard? | N/A   |
|                        | Obstruction Type      |       |            | Storm           | Grate/Utility Type      |       |
|                        |                       | N/A   |            |                 |                         | N/A   |