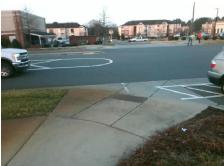

## Field Measurements/Component Compliance

Street 1 Name
Stop Condition-Street 2
Street 2 Name
Stop Condition-Street 1

ENTRANCE StopSign STEELECROFT PY None Possible Solutions:

Remove & Replace Curb Ramp With
Two New Directional Ramps or
Equivalent.

Surveyor Notes:

N/A

PROW/ADA:

Not Found, R304.5.1, R304.2.2

Total Cost: \$ 3200.00

| Compliance Description |                       | Data  | Compliance |                 | Description             | Data  |
|------------------------|-----------------------|-------|------------|-----------------|-------------------------|-------|
| N/A                    | Ramp Length (in)      | 99.0  | No         | Ramp            | Slope (%)               | 9.1   |
| No                     | Ramp Width (in)       | 42.5  | Yes        | Ramp XSlope (%) |                         | 0.7   |
| N/A                    | Flare Type LT         | N/A   | N/A        | Flare           | Type RT                 | N/A   |
| N/A                    | Flare Slope LT (%)    | N/A   | N/A        | Flare           | Slope RT (%)            | N/A   |
| N/A                    | Flare Traversable LT? | N/A   | N/A        | Flare           | Traversable RT?         | N/A   |
| N/A                    | Landing Length (in)   | N/A   | N/A        | DWS             | Provided?               | N/A   |
| N/A                    | Landing Width (in)    | N/A   | N/A        | DWS             | Contrast?               | N/A   |
| N/A                    | Landing Slope (%)     | N/A   | N/A        | DWS             | Length (in)             | N/A   |
| N/A                    | Landing X Slope (%)   | N/A   | N/A        | DWS             | Full Width?             | N/A   |
| N/A                    | Landing Curb? (Y/N)   | N/A   | N/A        | DWS             | Offset (in)             | N/A   |
| N/A                    | Shared Landing?       | N/A   |            |                 |                         |       |
| N/A                    | Gutter Ponding?       | N/A   | N/A        | Gutte           | r Slope (%)             | N/A   |
| N/A                    | Gutter Lip Ht (in)    | N/A   | N/A        | Gutte           | r X Slope (%)           | N/A   |
| N/A                    | Painted X Walk1?      | Yes   | N/A        | Paint           | ed X Walk2?             | No    |
|                        | X Walk 1 Direction    | To NW |            | X Wa            | lk 2 Direction          | To SW |
| N/A                    | X Walk 1 Width (in)   | 52.0  | N/A        | X Wa            | lk 2 Width (in)         | N/A   |
|                        | X Walk 1 Slope (%)    | 0.7   |            | X Wa            | lk 2 Slope (%)          | 0.8   |
|                        | X Walk 1 X Slope (%)  | 2.9   |            | X Wa            | lk 2 X Slope (%)        | 0.5   |
| N/A                    | Ramp inside XWalk1?   | Yes   | N/A        | Ramp            | inside XWalk2?          | N/A   |
|                        | Road Slope (%)        | 0.5   | N/A        | Clear           | Space?                  | N/A   |
|                        | Road X Slope (%)      | 1.9   | N/A        | Clear           | Space to XWalk (in)     | N/A   |
| N/A                    | Any Obstructions?     | N/A   | N/A        | Storm           | n Grate/Utility Hazard? | N/A   |
|                        | Obstruction Type      |       |            | Storm           | Grate/Utility Type      |       |
|                        |                       | N/A   |            |                 |                         | N/A   |