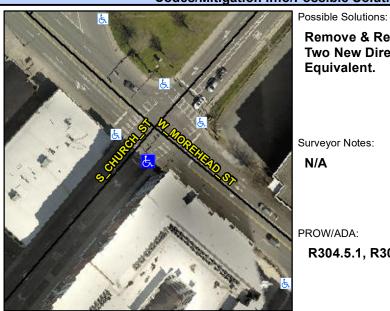

## **Access Compliance Report Public Rights-of-Way** (Curb Ramps)

Intersection ID: 12828 Main Street: W MOREHEAD ST **Cross Street: S CHURCH ST** Location: SW **Overall Compliance: No** ADA ID: 23E2B643AA71 Ramp Type: PerpDiag Initial Pass/Fail: Fail **Severity Score:** 22.5

## Field Measurements/Component Compliance

W MOREHEAD ST Street 1 Name Stop Condition-Street 2 Street 2 Name Stop Condition-Street 1

**Remove & Replace Curb Ramp With Two New Directional Ramps or** Equivalent.

Surveyor Notes:

N/A

PROW/ADA:

R304.5.1, R304.2.2

Signal S CHURCH ST Signal

> Total Cost: 3200.00

| Comp | liance Description    | Data  | Comp | liance | Description             | Data  |
|------|-----------------------|-------|------|--------|-------------------------|-------|
| N/A  | Ramp Length (in)      | 91.0  | No   | Ram    | Slope (%)               | 9.3   |
| No   | Ramp Width (in)       | 38.0  | Yes  | Ram    | XSlope (%)              | 2.5   |
| N/A  | Flare Type LT         | N/A   | N/A  | Flare  | Type RT                 | N/A   |
| N/A  | Flare Slope LT (%)    | N/A   | N/A  | Flare  | Slope RT (%)            | N/A   |
| N/A  | Flare Traversable LT? | N/A   | N/A  | Flare  | Traversable RT?         | N/A   |
| N/A  | Landing Length (in)   | N/A   | N/A  | DWS    | Provided?               | N/A   |
| N/A  | Landing Width (in)    | N/A   | N/A  | DWS    | Contrast?               | N/A   |
| N/A  | Landing Slope (%)     | N/A   | N/A  | DWS    | Length (in)             | N/A   |
| N/A  | Landing X Slope (%)   | N/A   | N/A  | DWS    | Full Width?             | N/A   |
| N/A  | Landing Curb? (Y/N)   | N/A   | N/A  | DWS    | Offset (in)             | N/A   |
| N/A  | Shared Landing?       | N/A   |      |        |                         |       |
| N/A  | Gutter Ponding?       | N/A   | N/A  | Gutte  | er Slope (%)            | N/A   |
| N/A  | Gutter Lip Ht (in)    | N/A   | N/A  | Gutte  | er X Slope (%)          | N/A   |
| N/A  | Painted X Walk1?      | Yes   | N/A  | Paint  | ed X Walk2?             | Yes   |
|      | X Walk 1 Direction    | To NE |      | X Wa   | lk 2 Direction          | To NW |
| N/A  | X Walk 1 Width (in)   | 99.0  | N/A  | X Wa   | lk 2 Width (in)         | 87.0  |
|      | X Walk 1 Slope (%)    | 5.8   |      | X Wa   | lk 2 Slope (%)          | 2.0   |
|      | X Walk 1 X Slope (%)  | 0.4   |      | X Wa   | lk 2 X Slope (%)        | 8.3   |
| N/A  | Ramp inside XWalk1?   | Yes   | N/A  | Ram    | inside XWalk2?          | Yes   |
|      | Road Slope (%)        | 7.3   | N/A  | Clear  | Space?                  | N/A   |
|      | Road X Slope (%)      | 6.6   | N/A  | Clear  | Space to XWalk (in)     | N/A   |
| N/A  | Any Obstructions?     | N/A   | N/A  | Storn  | n Grate/Utility Hazard? | N/A   |
|      | Obstruction Type      |       |      | Storn  | n Grate/Utility Type    |       |
|      |                       | N/A   |      |        |                         | N/A   |
|      |                       |       | Yes  | Surfa  | ce Condition? (G/P)     | Good  |