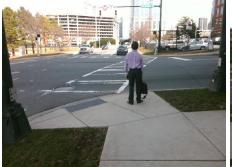

## Field Measurements/Component Compliance

W MOREHEAD ST Street 1 Name Stop Condition-Street 2 Street 2 Name Stop Condition-Street 1

**Remove & Replace Curb Ramp With Two New Directional Ramps or** Equivalent.

Surveyor Notes:

N/A

PROW/ADA:

R304.5.1, R304.2.2

Signal S CHURCH ST Signal

> Total Cost: 3200.00

| Comp | liance Description    | Data  | Comp | liance | Description             | Data  |
|------|-----------------------|-------|------|--------|-------------------------|-------|
| N/A  | Ramp Length (in)      | 91.0  | No   | Ram    | Slope (%)               | 9.3   |
| No   | Ramp Width (in)       | 38.0  | Yes  | Ram    | XSlope (%)              | 2.5   |
| N/A  | Flare Type LT         | N/A   | N/A  | Flare  | Type RT                 | N/A   |
| N/A  | Flare Slope LT (%)    | N/A   | N/A  | Flare  | Slope RT (%)            | N/A   |
| N/A  | Flare Traversable LT? | N/A   | N/A  | Flare  | Traversable RT?         | N/A   |
| N/A  | Landing Length (in)   | N/A   | N/A  | DWS    | Provided?               | N/A   |
| N/A  | Landing Width (in)    | N/A   | N/A  | DWS    | Contrast?               | N/A   |
| N/A  | Landing Slope (%)     | N/A   | N/A  | DWS    | Length (in)             | N/A   |
| N/A  | Landing X Slope (%)   | N/A   | N/A  | DWS    | Full Width?             | N/A   |
| N/A  | Landing Curb? (Y/N)   | N/A   | N/A  | DWS    | Offset (in)             | N/A   |
| N/A  | Shared Landing?       | N/A   |      |        |                         |       |
| N/A  | Gutter Ponding?       | N/A   | N/A  | Gutte  | er Slope (%)            | N/A   |
| N/A  | Gutter Lip Ht (in)    | N/A   | N/A  | Gutte  | er X Slope (%)          | N/A   |
| N/A  | Painted X Walk1?      | Yes   | N/A  | Paint  | ed X Walk2?             | Yes   |
|      | X Walk 1 Direction    | To NE |      | X Wa   | lk 2 Direction          | To NW |
| N/A  | X Walk 1 Width (in)   | 99.0  | N/A  | X Wa   | lk 2 Width (in)         | 87.0  |
|      | X Walk 1 Slope (%)    | 5.8   |      | X Wa   | lk 2 Slope (%)          | 2.0   |
|      | X Walk 1 X Slope (%)  | 0.4   |      | X Wa   | lk 2 X Slope (%)        | 8.3   |
| N/A  | Ramp inside XWalk1?   | Yes   | N/A  | Ram    | inside XWalk2?          | Yes   |
|      | Road Slope (%)        | 7.3   | N/A  | Clear  | Space?                  | N/A   |
|      | Road X Slope (%)      | 6.6   | N/A  | Clear  | Space to XWalk (in)     | N/A   |
| N/A  | Any Obstructions?     | N/A   | N/A  | Storn  | n Grate/Utility Hazard? | N/A   |
|      | Obstruction Type      |       |      | Storn  | n Grate/Utility Type    |       |
|      |                       | N/A   |      |        |                         | N/A   |
|      |                       |       | Yes  | Surfa  | ce Condition? (G/P)     | Good  |