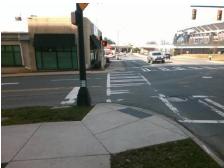

## Field Measurements/Component Compliance

W MOREHEAD ST Street 1 Name Stop Condition-Street 2 Street 2 Name Stop Condition-Street 1

**Remove & Replace Curb Ramp With Two New Directional Ramps or** Equivalent.

Surveyor Notes:

N/A

PROW/ADA:

R304.5.1, R304.2.2

Signal S CHURCH ST Signal

> Total Cost: 3200.00

| Comp | liance Description    | Data  | Comp | liance | Description             | Data  |
|------|-----------------------|-------|------|--------|-------------------------|-------|
| N/A  | Ramp Length (in)      | 91.0  | No   | Ram    | Slope (%)               | 9.3   |
| No   | Ramp Width (in)       | 38.0  | Yes  | Ram    | XSlope (%)              | 2.5   |
| N/A  | Flare Type LT         | N/A   | N/A  | Flare  | Type RT                 | N/A   |
| N/A  | Flare Slope LT (%)    | N/A   | N/A  | Flare  | Slope RT (%)            | N/A   |
| N/A  | Flare Traversable LT? | N/A   | N/A  | Flare  | Traversable RT?         | N/A   |
| N/A  | Landing Length (in)   | N/A   | N/A  | DWS    | Provided?               | N/A   |
| N/A  | Landing Width (in)    | N/A   | N/A  | DWS    | Contrast?               | N/A   |
| N/A  | Landing Slope (%)     | N/A   | N/A  | DWS    | Length (in)             | N/A   |
| N/A  | Landing X Slope (%)   | N/A   | N/A  | DWS    | Full Width?             | N/A   |
| N/A  | Landing Curb? (Y/N)   | N/A   | N/A  | DWS    | Offset (in)             | N/A   |
| N/A  | Shared Landing?       | N/A   |      |        |                         |       |
| N/A  | Gutter Ponding?       | N/A   | N/A  | Gutte  | er Slope (%)            | N/A   |
| N/A  | Gutter Lip Ht (in)    | N/A   | N/A  | Gutte  | er X Slope (%)          | N/A   |
| N/A  | Painted X Walk1?      | Yes   | N/A  | Paint  | ed X Walk2?             | Yes   |
|      | X Walk 1 Direction    | To NE |      | X Wa   | lk 2 Direction          | To NW |
| N/A  | X Walk 1 Width (in)   | 99.0  | N/A  | X Wa   | lk 2 Width (in)         | 87.0  |
|      | X Walk 1 Slope (%)    | 5.8   |      | X Wa   | lk 2 Slope (%)          | 2.0   |
|      | X Walk 1 X Slope (%)  | 0.4   |      | X Wa   | lk 2 X Slope (%)        | 8.3   |
| N/A  | Ramp inside XWalk1?   | Yes   | N/A  | Ram    | inside XWalk2?          | Yes   |
|      | Road Slope (%)        | 7.3   | N/A  | Clear  | Space?                  | N/A   |
|      | Road X Slope (%)      | 6.6   | N/A  | Clear  | Space to XWalk (in)     | N/A   |
| N/A  | Any Obstructions?     | N/A   | N/A  | Storn  | n Grate/Utility Hazard? | N/A   |
|      | Obstruction Type      |       |      | Storn  | n Grate/Utility Type    |       |
|      |                       | N/A   |      |        |                         | N/A   |
|      |                       |       | Yes  | Surfa  | ce Condition? (G/P)     | Good  |