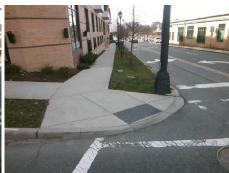

## Field Measurements/Component Compliance

W MOREHEAD ST Street 1 Name Stop Condition-Street 2 Street 2 Name Stop Condition-Street 1

**Remove & Replace Curb Ramp With Two New Directional Ramps or** Equivalent.

Surveyor Notes:

N/A

PROW/ADA:

R304.5.1, R304.2.2

Signal S CHURCH ST Signal

> Total Cost: 3200.00

| Comp | liance Description    | Data  | Comp | liance | Description             | Data  |
|------|-----------------------|-------|------|--------|-------------------------|-------|
| N/A  | Ramp Length (in)      | 91.0  | No   | Ram    | Slope (%)               | 9.3   |
| No   | Ramp Width (in)       | 38.0  | Yes  | Ram    | XSlope (%)              | 2.5   |
| N/A  | Flare Type LT         | N/A   | N/A  | Flare  | Type RT                 | N/A   |
| N/A  | Flare Slope LT (%)    | N/A   | N/A  | Flare  | Slope RT (%)            | N/A   |
| N/A  | Flare Traversable LT? | N/A   | N/A  | Flare  | Traversable RT?         | N/A   |
| N/A  | Landing Length (in)   | N/A   | N/A  | DWS    | Provided?               | N/A   |
| N/A  | Landing Width (in)    | N/A   | N/A  | DWS    | Contrast?               | N/A   |
| N/A  | Landing Slope (%)     | N/A   | N/A  | DWS    | Length (in)             | N/A   |
| N/A  | Landing X Slope (%)   | N/A   | N/A  | DWS    | Full Width?             | N/A   |
| N/A  | Landing Curb? (Y/N)   | N/A   | N/A  | DWS    | Offset (in)             | N/A   |
| N/A  | Shared Landing?       | N/A   |      |        |                         |       |
| N/A  | Gutter Ponding?       | N/A   | N/A  | Gutte  | er Slope (%)            | N/A   |
| N/A  | Gutter Lip Ht (in)    | N/A   | N/A  | Gutte  | er X Slope (%)          | N/A   |
| N/A  | Painted X Walk1?      | Yes   | N/A  | Paint  | ed X Walk2?             | Yes   |
|      | X Walk 1 Direction    | To NE |      | X Wa   | lk 2 Direction          | To NW |
| N/A  | X Walk 1 Width (in)   | 99.0  | N/A  | X Wa   | lk 2 Width (in)         | 87.0  |
|      | X Walk 1 Slope (%)    | 5.8   |      | X Wa   | lk 2 Slope (%)          | 2.0   |
|      | X Walk 1 X Slope (%)  | 0.4   |      | X Wa   | lk 2 X Slope (%)        | 8.3   |
| N/A  | Ramp inside XWalk1?   | Yes   | N/A  | Ram    | inside XWalk2?          | Yes   |
|      | Road Slope (%)        | 7.3   | N/A  | Clear  | Space?                  | N/A   |
|      | Road X Slope (%)      | 6.6   | N/A  | Clear  | Space to XWalk (in)     | N/A   |
| N/A  | Any Obstructions?     | N/A   | N/A  | Storn  | n Grate/Utility Hazard? | N/A   |
|      | Obstruction Type      |       |      | Storn  | n Grate/Utility Type    |       |
|      |                       | N/A   |      |        |                         | N/A   |
|      |                       |       | Yes  | Surfa  | ce Condition? (G/P)     | Good  |