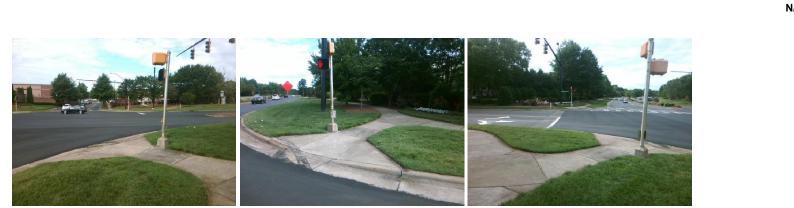

## Access Compliance Report Public Rights-of-Way (Curb Ramps)

| Intersection ID: 42482 Main Street: BLAKENEY_GREENS_BV Cross Street: REA_RD |                              |         |                                              |                       |       |                    | Location:                   | NE    |
|-----------------------------------------------------------------------------|------------------------------|---------|----------------------------------------------|-----------------------|-------|--------------------|-----------------------------|-------|
|                                                                             |                              |         |                                              |                       |       |                    |                             |       |
| ADA ID: 23EB5A80FEBB Ramp Type: PerpDiag                                    |                              |         | itial Pass/Fail: Fail Overall Compliance: No |                       |       |                    | Severity Score:             | 25    |
| Codes/Mitigation Info/Possible Solution                                     |                              |         | Field Measurements/Component Compliance      |                       |       |                    |                             |       |
|                                                                             | Possible Solutions:          |         | Compliance Description Data Complian         |                       |       | liance Description | Data                        |       |
|                                                                             | Remove & Replace Curb Ram    | o With  | N/A                                          | Ramp Length (in)      | 184.0 | Yes                | Ramp Slope (%)              | 10.3  |
|                                                                             | Two New Directional Ramps of | r       | Yes                                          | Ramp Width (in)       | 58.5  | No                 | Ramp XSlope (%)             | 5.5   |
|                                                                             | Equivalent.                  |         | N/A                                          | Flare Type LT         | N/A   | N/A                | Flare Type RT               | N/A   |
|                                                                             | G. X                         |         | N/A                                          | Flare Slope LT (%)    | N/A   | N/A                | Flare Slope RT (%)          | N/A   |
|                                                                             | A -                          |         | N/A                                          | Flare Traversable LT? | N/A   | N/A                | Flare Traversable RT?       | N/A   |
|                                                                             | S. C.                        |         | N/A                                          | Landing Length (in)   | N/A   | N/A                | DWS Provided?               | N/A   |
|                                                                             | Surveyor Notes:              |         | N/A                                          | Landing Width (in)    | N/A   | N/A                | DWS Contrast?               | N/A   |
| the state                                                                   | N/A                          |         | N/A                                          | Landing Slope (%)     | N/A   | N/A                | DWS Length (in)             | N/A   |
| EL DE TOTAL                                                                 |                              |         | N/A                                          | Landing X Slope (%)   | N/A   | N/A                | DWS Full Width?             | N/A   |
|                                                                             | Participation                |         | N/A                                          | Landing Curb? (Y/N)   | N/A   | N/A                | DWS Offset (in)             | N/A   |
| THE TE                                                                      |                              |         | N/A                                          | Shared Landing?       | N/A   |                    |                             |       |
|                                                                             | PROW/ADA:                    |         | N/A                                          | Gutter Ponding?       | N/A   | N/A                | Gutter Slope (%)            | N/A   |
|                                                                             | Not Found, R304.5.3          |         | N/A                                          | Gutter Lip Ht (in)    | N/A   | N/A                | Gutter X Slope (%)          | N/A   |
| EL THE                                                                      |                              |         | N/A                                          | Painted X Walk1?      | No    | N/A                | Painted X Walk2?            | No    |
| Sector Contractions                                                         |                              |         |                                              | X Walk 1 Direction    | To SE |                    | X Walk 2 Direction          | To SE |
|                                                                             |                              |         | N/A                                          | X Walk 1 Width (in)   | N/A   | N/A                | X Walk 2 Width (in)         | N/A   |
| Street 1 Name BLAKENEY GF                                                   | REENS BV                     |         |                                              | X Walk 1 Slope (%)    | 0.0   |                    | X Walk 2 Slope (%)          | 3.0   |
| Stop Condition-Street 2                                                     | Signal                       |         |                                              | X Walk 1 X Slope (%)  | 3.3   |                    | X Walk 2 X Slope (%)        | 0.4   |
| Street 2 Name                                                               | REA RD                       |         | N/A                                          | Ramp inside XWalk1?   | N/A   | N/A                | Ramp inside XWalk2?         | N/A   |
| Stop Condition-Street 1                                                     | Signal                       |         |                                              | Road Slope (%)        | 0.5   | N/A                | Clear Space?                | N/A   |
|                                                                             |                              |         |                                              | Road X Slope (%)      | 3.4   | N/A                | Clear Space to XWalk (in)   | N/A   |
|                                                                             |                              |         | N/A                                          | Any Obstructions?     | N/A   | N/A                | Storm Grate/Utility Hazard? | N/A   |
|                                                                             | Total Cost: \$               | 3200.00 |                                              | Obstruction Type      |       |                    | Storm Grate/Utility Type    |       |
|                                                                             |                              |         |                                              |                       | N/A   |                    |                             | N/A   |

Yes Surface Condition? (G/P)

Good