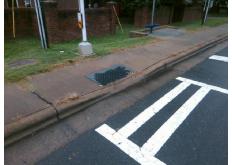

Total Cost: 1850.00

| Field Measurements/Component Compliance |                        |                        |       |                        |       |                         |      |
|-----------------------------------------|------------------------|------------------------|-------|------------------------|-------|-------------------------|------|
|                                         | Compliance Description |                        | Data  | Compliance Description |       | Data                    |      |
|                                         | N/A                    | Ramp Length (in)       | 60.0  | No                     | Ramp  | Slope (%)               | 12.0 |
|                                         | Yes                    | Ramp Width (in)        | 48.0  | Yes                    | Ramp  | XSlope (%)              | 0.6  |
|                                         | N/A                    | Flare Type LT          | N/A   | N/A                    | Flare | Type RT                 | N/A  |
|                                         | N/A                    | Flare Slope LT (%)     | N/A   | N/A                    | Flare | Slope RT (%)            | N/A  |
|                                         | N/A                    | Flare Traversable LT?  | N/A   | N/A                    | Flare | Traversable RT?         | N/A  |
|                                         | N/A                    | Landing Length (in)    | N/A   | N/A                    | DWS   | Provided?               | N/A  |
|                                         | N/A                    | Landing Width (in)     | N/A   | N/A                    | DWS   | Contrast?               | N/A  |
|                                         | N/A                    | Landing Slope (%)      | N/A   | N/A                    | DWS   | Length (in)             | N/A  |
|                                         | N/A                    | Landing X Slope (%)    | N/A   | N/A                    | DWS   | Full Width?             | N/A  |
|                                         | N/A                    | Landing Curb? (Y/N)    | N/A   | N/A                    | DWS   | Offset (in)             | N/A  |
|                                         | N/A                    | Shared Landing?        | N/A   |                        |       |                         |      |
|                                         | N/A                    | Gutter Ponding?        | N/A   | N/A                    | Gutte | r Slope (%)             | N/A  |
|                                         | N/A                    | Gutter Lip Ht (in)     | N/A   | N/A                    | Gutte | r X Slope (%)           | N/A  |
|                                         | N/A                    | Painted X Walk1?       | Yes   | N/A                    | Paint | ed X Walk2?             | N/A  |
|                                         |                        | X Walk 1 Direction     | To NE |                        | X Wa  | lk 2 Direction          | N/A  |
|                                         | N/A                    | X Walk 1 Width (in)    | 97.0  | N/A                    | X Wa  | lk 2 Width (in)         | N/A  |
|                                         |                        | X Walk 1 Slope (%)     | 4.1   |                        | X Wa  | lk 2 Slope (%)          | N/A  |
|                                         |                        | X Walk 1 X Slope (%)   | 0.2   |                        | X Wa  | lk 2 X Slope (%)        | N/A  |
|                                         | N/A                    | Ramp inside XWalk1?    | Yes   | N/A                    | Ramp  | inside XWalk2?          | N/A  |
|                                         |                        | Road Slope (%)         | N/A   | N/A                    | Clear | Space?                  | N/A  |
|                                         |                        | Road X Slope (%)       | N/A   | N/A                    | Clear | Space to XWalk (in)     | N/A  |
|                                         | N/A                    | Any Obstructions?      | N/A   | N/A                    | Storm | n Grate/Utility Hazard? | N/A  |
|                                         |                        | Obstruction Type       |       |                        | Storm | n Grate/Utility Type    |      |
|                                         |                        |                        | N/A   |                        |       |                         | N/A  |
|                                         |                        |                        |       | Yes                    | Surfa | ce Condition? (G/P)     | Good |
|                                         |                        |                        |       |                        |       |                         |      |
| -                                       |                        | NAME OF TAXABLE PARTY. |       |                        |       |                         |      |