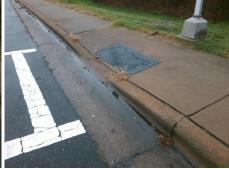

Total Cost: 1850.00

| Field Measurements/Component Compliance |                        |                        |       |                        |       |                         |      |
|-----------------------------------------|------------------------|------------------------|-------|------------------------|-------|-------------------------|------|
|                                         | Compliance Description |                        | Data  | Compliance Description |       | Data                    |      |
|                                         | N/A                    | Ramp Length (in)       | 60.0  | No                     | Ramp  | Slope (%)               | 12.0 |
|                                         | Yes                    | Ramp Width (in)        | 48.0  | Yes                    | Ramp  | XSlope (%)              | 0.6  |
|                                         | N/A                    | Flare Type LT          | N/A   | N/A                    | Flare | Type RT                 | N/A  |
|                                         | N/A                    | Flare Slope LT (%)     | N/A   | N/A                    | Flare | Slope RT (%)            | N/A  |
|                                         | N/A                    | Flare Traversable LT?  | N/A   | N/A                    | Flare | Traversable RT?         | N/A  |
|                                         | N/A                    | Landing Length (in)    | N/A   | N/A                    | DWS   | Provided?               | N/A  |
|                                         | N/A                    | Landing Width (in)     | N/A   | N/A                    | DWS   | Contrast?               | N/A  |
|                                         | N/A                    | Landing Slope (%)      | N/A   | N/A                    | DWS   | Length (in)             | N/A  |
|                                         | N/A                    | Landing X Slope (%)    | N/A   | N/A                    | DWS   | Full Width?             | N/A  |
|                                         | N/A                    | Landing Curb? (Y/N)    | N/A   | N/A                    | DWS   | Offset (in)             | N/A  |
|                                         | N/A                    | Shared Landing?        | N/A   |                        |       |                         |      |
|                                         | N/A                    | Gutter Ponding?        | N/A   | N/A                    | Gutte | r Slope (%)             | N/A  |
|                                         | N/A                    | Gutter Lip Ht (in)     | N/A   | N/A                    | Gutte | r X Slope (%)           | N/A  |
|                                         | N/A                    | Painted X Walk1?       | Yes   | N/A                    | Paint | ed X Walk2?             | N/A  |
|                                         |                        | X Walk 1 Direction     | To NE |                        | X Wa  | lk 2 Direction          | N/A  |
|                                         | N/A                    | X Walk 1 Width (in)    | 97.0  | N/A                    | X Wa  | lk 2 Width (in)         | N/A  |
|                                         |                        | X Walk 1 Slope (%)     | 4.1   |                        | X Wa  | lk 2 Slope (%)          | N/A  |
|                                         |                        | X Walk 1 X Slope (%)   | 0.2   |                        | X Wa  | lk 2 X Slope (%)        | N/A  |
|                                         | N/A                    | Ramp inside XWalk1?    | Yes   | N/A                    | Ramp  | inside XWalk2?          | N/A  |
|                                         |                        | Road Slope (%)         | N/A   | N/A                    | Clear | Space?                  | N/A  |
|                                         |                        | Road X Slope (%)       | N/A   | N/A                    | Clear | Space to XWalk (in)     | N/A  |
|                                         | N/A                    | Any Obstructions?      | N/A   | N/A                    | Storm | n Grate/Utility Hazard? | N/A  |
|                                         |                        | Obstruction Type       |       |                        | Storm | n Grate/Utility Type    |      |
|                                         |                        |                        | N/A   |                        |       |                         | N/A  |
|                                         |                        |                        |       | Yes                    | Surfa | ce Condition? (G/P)     | Good |
|                                         |                        |                        |       |                        |       |                         |      |
| -                                       |                        | NAME OF TAXABLE PARTY. |       |                        |       |                         |      |