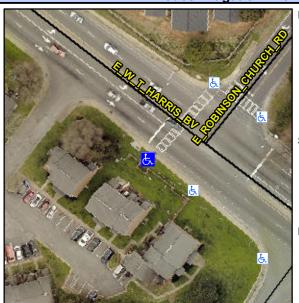

## **Access Compliance Report Public Rights-of-Way** (Curb Ramps)

Intersection ID: 11910 Main Street: E\_W\_T\_HARRIS\_BV Cross Street: ROBINSON\_CHURCH\_RD Location: SW ADA ID: 23F1E8773F1A Ramp Type: Perp Initial Pass/Fail: Fail **Overall Compliance: No Severity Score:** 25

**Codes/Mitigation Info/Possible Solution** 

**EWTHARRISBV** Street 1 Name Stop Condition-Street 2 Signal Street 2 Name N/A Stop Condition-Street 1 N/A

Possible Solutions: Remove & Replace Entire Ramp. Surveyor Notes: N/A PROW/ADA: Not Found, R304.2.2