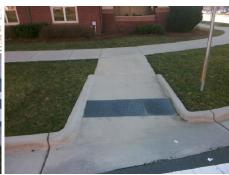

## Field Measurements/Component Compliance

**BURNETTE AV** Street 1 Name Stop Condition-Street 1 YieldSign Street 2 Name N/A Stop Condition-Street 2 N/A

Remove & Replace Entire Ramp. Surveyor Notes: N/A PROW/ADA: R304.2.2