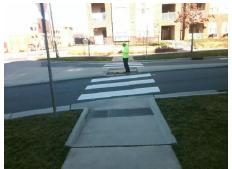

## Field Measurements/Component Compliance

**BURNETTE AV** Street 1 Name Stop Condition-Street 1 YieldSign Street 2 Name N/A Stop Condition-Street 2 N/A

Remove & Replace Entire Ramp. Surveyor Notes: N/A PROW/ADA: R304.2.2