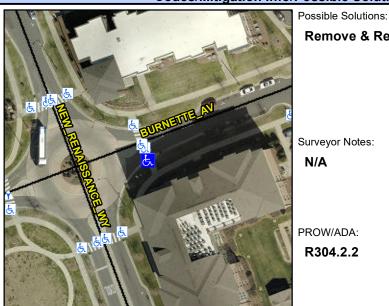

## **Access Compliance Report Public Rights-of-Way** (Curb Ramps)

Intersection ID: 52583 Main Street: NEW RENAISSANCE WY **Cross Street: BURNETTE\_AV** Location: NE **Overall Compliance: No** ADA ID: 23F35B87C822 Ramp Type: Directional1 Initial Pass/Fail: Fail **Severity Score:** 12.5

## Field Measurements/Component Compliance

**BURNETTE AV** Street 1 Name Stop Condition-Street 1 YieldSign Street 2 Name N/A Stop Condition-Street 2 N/A

Remove & Replace Entire Ramp. Surveyor Notes: N/A PROW/ADA: R304.2.2