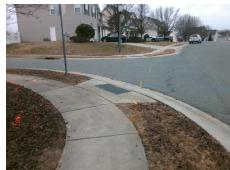

## Field Measurements/Component Compliance

Street 1 Name
Stop Condition-Street 1
Street 2 Name
Stop Condition-Street 2

CHALK HILL LN None RUXTON CT StopSign Possible Solutions:

Remove & Replace Curb Ramp With Two New Directional Ramps or Equivalent.

Surveyor Notes:

N/A

PROW/ADA:

Not Found, R304.5.1, R304.5.3

Total Cost: \$ 3200.00

| Field Measurements/Component Compliance |                        |                       |       |                        |                             |       |
|-----------------------------------------|------------------------|-----------------------|-------|------------------------|-----------------------------|-------|
|                                         | Compliance Description |                       | Data  | Compliance Description |                             | Data  |
|                                         | N/A                    | Ramp Length (in)      | 45.0  | Yes                    | BlendTrans Slope (%)        | 3.8   |
|                                         | No                     | Ramp Width (in)       | 46.0  | No                     | BlendTrans XSlope (%)       | 6.8   |
|                                         | N/A                    | Flare Type LT         | N/A   | N/A                    | Flare Type RT               | N/A   |
|                                         | N/A                    | Flare Slope LT (%)    | N/A   | N/A                    | Flare Slope RT (%)          | N/A   |
|                                         | N/A                    | Flare Traversable LT? | N/A   | N/A                    | Flare Traversable RT?       | N/A   |
|                                         | N/A                    | Landing Length (in)   | N/A   | N/A                    | DWS Provided?               | N/A   |
|                                         | N/A                    | Landing Width (in)    | N/A   | N/A                    | DWS Contrast?               | N/A   |
|                                         | N/A                    | Landing Slope (%)     | N/A   | N/A                    | DWS Length (in)             | N/A   |
|                                         | N/A                    | Landing X Slope (%)   | N/A   | N/A                    | DWS Full Width?             | N/A   |
|                                         | N/A                    | Landing Curb? (Y/N)   | N/A   | N/A                    | DWS Offset (in)             | N/A   |
|                                         | N/A                    | Shared Landing?       | N/A   |                        |                             |       |
|                                         | N/A                    | Gutter Ponding?       | N/A   | N/A                    | Gutter Slope (%)            | N/A   |
|                                         | N/A                    | Gutter Lip Ht (in)    | N/A   | N/A                    | Gutter X Slope (%)          | N/A   |
|                                         | N/A                    | Painted X Walk1?      | No    | N/A                    | Painted X Walk2?            | No    |
|                                         |                        | X Walk 1 Direction    | To NE |                        | X Walk 2 Direction          | To NW |
|                                         |                        | X Walk 1 Width (in)   | N/A   |                        | X Walk 2 Width (in)         | N/A   |
|                                         |                        | X Walk 1 Slope (%)    | 4.9   |                        | X Walk 2 Slope (%)          | 4.8   |
|                                         |                        | X Walk 1 X Slope (%)  | 1.3   |                        | X Walk 2 X Slope (%)        | 2.4   |
|                                         | N/A                    | Ramp inside XWalk1?   | N/A   | N/A                    | Ramp inside XWalk2?         | N/A   |
|                                         |                        | Road Slope (%)        | 5.7   |                        | Clear Space?                | N/A   |
|                                         |                        | Road X Slope (%)      | 5.1   | N/A                    | Clear Space to XWalk (in)   | N/A   |
|                                         | N/A                    | Any Obstructions?     | N/A   | N/A                    | Storm Grate/Utility Hazard? | N/A   |
|                                         |                        | Obstruction Type      |       |                        | Storm Grate/Utility Type    |       |
|                                         |                        |                       | N/A   |                        |                             | N/A   |
|                                         |                        |                       |       |                        |                             |       |