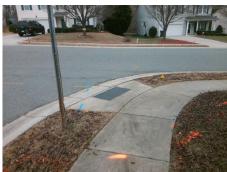

## Field Measurements/Component Compliance

Street 1 Name
Stop Condition-Street 1
Street 2 Name
Stop Condition-Street 2

CHALK HILL LN None RUXTON CT StopSign Possible Solutions:

Remove & Replace Curb Ramp With Two New Directional Ramps or Equivalent.

Surveyor Notes:

N/A

PROW/ADA:

Not Found, R304.5.1, R304.5.3

Total Cost: \$ 3200.00

| Field Measurements/Component Compliance |                        |                       |       |                        |                             |       |
|-----------------------------------------|------------------------|-----------------------|-------|------------------------|-----------------------------|-------|
|                                         | Compliance Description |                       | Data  | Compliance Description |                             | Data  |
|                                         | N/A                    | Ramp Length (in)      | 45.0  | Yes                    | BlendTrans Slope (%)        | 3.8   |
|                                         | No                     | Ramp Width (in)       | 46.0  | No                     | BlendTrans XSlope (%)       | 6.8   |
|                                         | N/A                    | Flare Type LT         | N/A   | N/A                    | Flare Type RT               | N/A   |
|                                         | N/A                    | Flare Slope LT (%)    | N/A   | N/A                    | Flare Slope RT (%)          | N/A   |
|                                         | N/A                    | Flare Traversable LT? | N/A   | N/A                    | Flare Traversable RT?       | N/A   |
|                                         | N/A                    | Landing Length (in)   | N/A   | N/A                    | DWS Provided?               | N/A   |
|                                         | N/A                    | Landing Width (in)    | N/A   | N/A                    | DWS Contrast?               | N/A   |
|                                         | N/A                    | Landing Slope (%)     | N/A   | N/A                    | DWS Length (in)             | N/A   |
|                                         | N/A                    | Landing X Slope (%)   | N/A   | N/A                    | DWS Full Width?             | N/A   |
|                                         | N/A                    | Landing Curb? (Y/N)   | N/A   | N/A                    | DWS Offset (in)             | N/A   |
|                                         | N/A                    | Shared Landing?       | N/A   |                        |                             |       |
|                                         | N/A                    | Gutter Ponding?       | N/A   | N/A                    | Gutter Slope (%)            | N/A   |
|                                         | N/A                    | Gutter Lip Ht (in)    | N/A   | N/A                    | Gutter X Slope (%)          | N/A   |
|                                         | N/A                    | Painted X Walk1?      | No    | N/A                    | Painted X Walk2?            | No    |
|                                         |                        | X Walk 1 Direction    | To NE |                        | X Walk 2 Direction          | To NW |
|                                         |                        | X Walk 1 Width (in)   | N/A   |                        | X Walk 2 Width (in)         | N/A   |
|                                         |                        | X Walk 1 Slope (%)    | 4.9   |                        | X Walk 2 Slope (%)          | 4.8   |
|                                         |                        | X Walk 1 X Slope (%)  | 1.3   |                        | X Walk 2 X Slope (%)        | 2.4   |
|                                         | N/A                    | Ramp inside XWalk1?   | N/A   | N/A                    | Ramp inside XWalk2?         | N/A   |
|                                         |                        | Road Slope (%)        | 5.7   |                        | Clear Space?                | N/A   |
|                                         |                        | Road X Slope (%)      | 5.1   | N/A                    | Clear Space to XWalk (in)   | N/A   |
|                                         | N/A                    | Any Obstructions?     | N/A   | N/A                    | Storm Grate/Utility Hazard? | N/A   |
|                                         |                        | Obstruction Type      |       |                        | Storm Grate/Utility Type    |       |
|                                         |                        |                       | N/A   |                        |                             | N/A   |
|                                         |                        |                       |       |                        |                             |       |