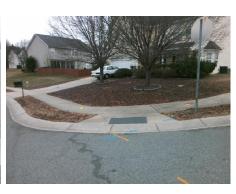

## Field Measurements/Component Compliance

Street 1 Name
Stop Condition-Street 1
Street 2 Name
Stop Condition-Street 2

CHALK HILL LN None RUXTON CT StopSign Possible Solutions:

Remove & Replace Curb Ramp With Two New Directional Ramps or Equivalent.

Surveyor Notes:

N/A

PROW/ADA:

Not Found, R304.5.1, R304.5.3

Total Cost: \$ 3200.00

| Field Measurements/Component Compliance |                        |                       |       |                        |                             |       |
|-----------------------------------------|------------------------|-----------------------|-------|------------------------|-----------------------------|-------|
|                                         | Compliance Description |                       | Data  | Compliance Description |                             | Data  |
|                                         | N/A                    | Ramp Length (in)      | 45.0  | Yes                    | BlendTrans Slope (%)        | 3.8   |
|                                         | No                     | Ramp Width (in)       | 46.0  | No                     | BlendTrans XSlope (%)       | 6.8   |
|                                         | N/A                    | Flare Type LT         | N/A   | N/A                    | Flare Type RT               | N/A   |
|                                         | N/A                    | Flare Slope LT (%)    | N/A   | N/A                    | Flare Slope RT (%)          | N/A   |
|                                         | N/A                    | Flare Traversable LT? | N/A   | N/A                    | Flare Traversable RT?       | N/A   |
|                                         | N/A                    | Landing Length (in)   | N/A   | N/A                    | DWS Provided?               | N/A   |
|                                         | N/A                    | Landing Width (in)    | N/A   | N/A                    | DWS Contrast?               | N/A   |
|                                         | N/A                    | Landing Slope (%)     | N/A   | N/A                    | DWS Length (in)             | N/A   |
|                                         | N/A                    | Landing X Slope (%)   | N/A   | N/A                    | DWS Full Width?             | N/A   |
|                                         | N/A                    | Landing Curb? (Y/N)   | N/A   | N/A                    | DWS Offset (in)             | N/A   |
|                                         | N/A                    | Shared Landing?       | N/A   |                        |                             |       |
|                                         | N/A                    | Gutter Ponding?       | N/A   | N/A                    | Gutter Slope (%)            | N/A   |
|                                         | N/A                    | Gutter Lip Ht (in)    | N/A   | N/A                    | Gutter X Slope (%)          | N/A   |
|                                         | N/A                    | Painted X Walk1?      | No    | N/A                    | Painted X Walk2?            | No    |
|                                         |                        | X Walk 1 Direction    | To NE |                        | X Walk 2 Direction          | To NW |
|                                         |                        | X Walk 1 Width (in)   | N/A   |                        | X Walk 2 Width (in)         | N/A   |
|                                         |                        | X Walk 1 Slope (%)    | 4.9   |                        | X Walk 2 Slope (%)          | 4.8   |
|                                         |                        | X Walk 1 X Slope (%)  | 1.3   |                        | X Walk 2 X Slope (%)        | 2.4   |
|                                         | N/A                    | Ramp inside XWalk1?   | N/A   | N/A                    | Ramp inside XWalk2?         | N/A   |
|                                         |                        | Road Slope (%)        | 5.7   |                        | Clear Space?                | N/A   |
|                                         |                        | Road X Slope (%)      | 5.1   | N/A                    | Clear Space to XWalk (in)   | N/A   |
|                                         | N/A                    | Any Obstructions?     | N/A   | N/A                    | Storm Grate/Utility Hazard? | N/A   |
|                                         |                        | Obstruction Type      |       |                        | Storm Grate/Utility Type    |       |
|                                         |                        |                       | N/A   |                        |                             | N/A   |
|                                         |                        |                       |       |                        |                             |       |