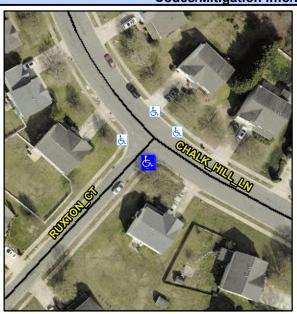

## Access Compliance Report Public Rights-of-Way (Curb Ramps)

Intersection ID: 29274 Main Street: CHALK\_HILL\_LN Cross Street: RUXTON\_CT Location: S

ADA ID: 23F54D858296 Ramp Type: BlendTrans1 Initial Pass/Fail: Fail Overall Compliance: No Severity Score: 21.25

## Field Measurements/Component Compliance

Street 1 Name
Stop Condition-Street 1
Street 2 Name
Stop Condition-Street 2

CHALK HILL LN None RUXTON CT StopSign Possible Solutions:

Remove & Replace Curb Ramp With Two New Directional Ramps or Equivalent.