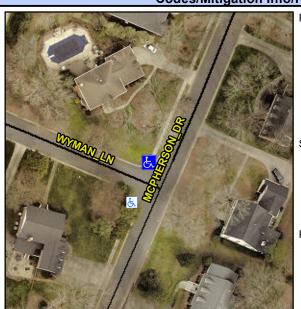

## Access Compliance Report Public Rights-of-Way (Curb Ramps)

Intersection ID: 25420 Main Street: MCPHERSON\_DR Cross Street: WYMAN\_LN Location: NW

ADA ID: 23FAA7082D2A Ramp Type: Directional1 Initial Pass/Fail: Fail Overall Compliance: No Severity Score: 8.75