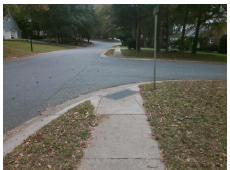

## Field Measurements/Component Compliance

Street 1 Name WYMAN LN
Stop Condition-Street 1 StopSign
Street 2 Name N/A
Stop Condition-Street 2 N/A

Possible Solutions:

Remove & Replace Entire Ramp.

Surveyor Notes:

N/A

PROW/ADA:

R304.5.1

| Compliance Description |                       | Data  | Compliance |       | Description           | Data |
|------------------------|-----------------------|-------|------------|-------|-----------------------|------|
| N/A                    | Ramp Length (in)      | 65.0  | N/A        | Grade | e Break?              | N/A  |
| No                     | Ramp Width (in)       | 41.5  | N/A        | Grade | e Break Slope (%)     | 0.0  |
| Yes                    | Ramp Slope (%)        | 6.8   | N/A        | Grade | e Break XSlope (%)    | 0.0  |
| Yes                    | Ramp XSlope (%)       | 1.5   |            |       |                       |      |
| N/A                    | Flare Type LT         | N/A   | N/A        | Flare | Type RT               | N/A  |
| N/A                    | Flare Slope LT (%)    | N/A   | N/A        | Flare | Slope RT (%)          | 0.0  |
| N/A                    | Flare Traversable LT? | N/A   | N/A        | Flare | Traversable RT?       | N/A  |
| N/A                    | Landing Length (in)   | 0.0   | N/A        | DWS   | Provided?             | N/A  |
| N/A                    | Landing Width (in)    | 0.0   | N/A        | DWS   | Contrast?             | N/A  |
| N/A                    | Landing Slope (%)     | 0.0   | N/A        | DWS   | Length (in)           | N/A  |
| N/A                    | Landing X Slope (%)   | 0.0   | N/A        | DWS   | Full Width?           | N/A  |
| N/A                    | Landing Curb? (Y/N)   | N/A   | N/A        | DWS   | Offset LT (in)        | N/A  |
| N/A                    | Shared Landing?       | N/A   | N/A        | DWS   | Offset RT (in)        | N/A  |
| N/A                    | Gutter Ponding?       | 0.0   | N/A        | Gutte | r Slope (%)           | N/A  |
| N/A                    | Gutter Lip Ht (in)    | 0.0   | N/A        | Gutte | r X Slope (%)         | N/A  |
| N/A                    | Painted X Walk1?      | No    |            | Road  | Slope (%)             | 1.5  |
|                        | X Walk 1 Direction    | To SW |            | Road  | X Slope (%)           | 2.3  |
|                        | X Walk 1 Width (in)   | N/A   |            | Clear | Space?                | N/A  |
|                        | X Walk 1 Slope (%)    | 1.5   | N/A        | Clear | Space to XWalk (in)   | N/A  |
|                        | X Walk 1 X Slope (%)  | 2.3   | N/A        | Storm | Grate/Utility Hazard? | N/A  |
| N/A                    | Ramp inside XWalk1?   | N/A   |            | Storm | Grate/Utility Type    |      |
| N/A                    | Any Obstructions?     | N/A   |            |       |                       | N/A  |
|                        | Obstruction Type      |       | Yes        | Surfa | ce Condition? (G/P)   | Good |
|                        |                       | N/A   | N/A        | Curb  | Slope (%)             | 8.3  |