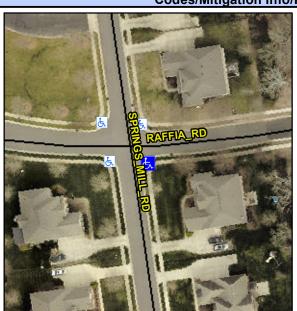

## **Access Compliance Report Public Rights-of-Way** (Curb Ramps)

Intersection ID: 47979 Main Street: SPRINGS MILL RD Cross Street: RAFFIA RD Location: SE ADA ID: 2407432890E3 Ramp Type: PerpDiag Initial Pass/Fail: Fail **Overall Compliance: No Severity Score:** 8.75

**Codes/Mitigation Info/Possible Solution** 

**RAFFIA RD** Street 1 Name Stop Condition-Street 2 None Street 2 Name **SPRING MILLS RD** Stop Condition-Street 1 None

Possible Solutions: Remove & Replace Curb Ramp With **Two New Directional Ramps or** Equivalent. Surveyor Notes: N/A PROW/ADA: Not Found, R304.5.1