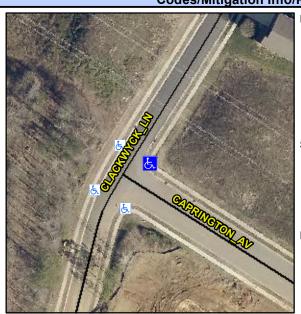

## **Access Compliance Report Public Rights-of-Way** (Curb Ramps)

Intersection ID: 31209 Main Street: CAPRINGTON AV Cross Street: CLACKWYCK\_LN Location: ADA ID: 24082760B863 Ramp Type: PerpDiag Initial Pass/Fail: Fail **Overall Compliance: No** Severity Score: 21.25

**Codes/Mitigation Info/Possible Solution** 

Street 1 Name Stop Condition-Street 2 Street 2 Name Stop Condition-Street 1 **CLACKWYCK LN** None **CAPRINGTON AV** StopSign

Possible Solutions: Remove & Replace Curb Ramp With **Two New Directional Ramps or** Equivalent. Surveyor Notes: N/A PROW/ADA: Not Found, R304.5.1, R304.5.3