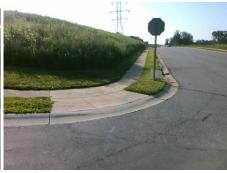

Total Cost: 3200.00

| Field Measurements/Component Compliance |                        |                       |       |                        |                             |       |
|-----------------------------------------|------------------------|-----------------------|-------|------------------------|-----------------------------|-------|
|                                         | Compliance Description |                       | Data  | Compliance Description |                             | Data  |
|                                         | N/A                    | Ramp Length (in)      | 48.0  | Yes                    | Ramp Slope (%)              | 5.1   |
|                                         | No                     | Ramp Width (in)       | 39.0  | No                     | Ramp XSlope (%)             | 6.2   |
|                                         | N/A                    | Flare Type LT         | N/A   | N/A                    | Flare Type RT               | N/A   |
|                                         | N/A                    | Flare Slope LT (%)    | N/A   | N/A                    | Flare Slope RT (%)          | N/A   |
|                                         | N/A                    | Flare Traversable LT? | N/A   | N/A                    | Flare Traversable RT?       | N/A   |
|                                         | N/A                    | Landing Length (in)   | N/A   | N/A                    | DWS Provided?               | N/A   |
|                                         | N/A                    | Landing Width (in)    | N/A   | N/A                    | DWS Contrast?               | N/A   |
|                                         | N/A                    | Landing Slope (%)     | N/A   | N/A                    | DWS Length (in)             | N/A   |
|                                         | N/A                    | Landing X Slope (%)   | N/A   | N/A                    | DWS Full Width?             | N/A   |
|                                         | N/A                    | Landing Curb? (Y/N)   | N/A   | N/A                    | DWS Offset (in)             | N/A   |
|                                         | N/A                    | Shared Landing?       | N/A   |                        |                             |       |
|                                         | N/A                    | Gutter Ponding?       | N/A   | N/A                    | Gutter Slope (%)            | N/A   |
|                                         | N/A                    | Gutter Lip Ht (in)    | N/A   | N/A                    | Gutter X Slope (%)          | N/A   |
|                                         | N/A                    | Painted X Walk1?      | No    | N/A                    | Painted X Walk2?            | No    |
|                                         |                        | X Walk 1 Direction    | To NW |                        | X Walk 2 Direction          | To SW |
|                                         | N/A                    | X Walk 1 Width (in)   | N/A   | N/A                    | X Walk 2 Width (in)         | N/A   |
|                                         |                        | X Walk 1 Slope (%)    | 1.3   |                        | X Walk 2 Slope (%)          | 3.5   |
|                                         |                        | X Walk 1 X Slope (%)  | 8.3   |                        | X Walk 2 X Slope (%)        | 6.5   |
|                                         | N/A                    | Ramp inside XWalk1?   | N/A   | N/A                    | Ramp inside XWalk2?         | N/A   |
|                                         |                        | Road Slope (%)        | 4.0   | N/A                    | Clear Space?                | N/A   |
|                                         |                        | Road X Slope (%)      | 3.8   | N/A                    | Clear Space to XWalk (in)   | N/A   |
|                                         | N/A                    | Any Obstructions?     | N/A   | N/A                    | Storm Grate/Utility Hazard? | N/A   |
|                                         |                        | Obstruction Type      |       |                        | Storm Grate/Utility Type    |       |
|                                         |                        |                       | N/A   |                        |                             | N/A   |
|                                         |                        |                       |       | Yes                    | Surface Condition? (G/P)    | Good  |
|                                         | . 11 .                 |                       |       |                        |                             |       |