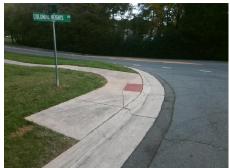

Total Cost: \$ 1600.00

| Field Measurements/Component Compliance |                      |      |      |                             |      |  |  |
|-----------------------------------------|----------------------|------|------|-----------------------------|------|--|--|
| Comp                                    | liance Description   | Data | Comp | liance Description          | Data |  |  |
| N/A                                     | Ramp Length LT (in)  | 63.0 | N/A  | Ramp Length RT (in)         | 47.0 |  |  |
| No                                      | Ramp Width LT (in)   | 34.0 | No   | Ramp Width RT (in)          | 33.0 |  |  |
| No                                      | Ramp Slope LT (%)    | 9.2  | Yes  | Ramp Slope RT (%)           | 3.1  |  |  |
| No                                      | Ramp XSlope LT (%)   | 2.3  | Yes  | Ramp XSlope RT (%)          | 0.4  |  |  |
| N/A                                     | Landing Length (in)  | N/A  | N/A  | DWS Provided?               | N/A  |  |  |
| N/A                                     | Landing Width (in)   | N/A  | N/A  | DWS Contrast?               | N/A  |  |  |
| N/A                                     | Landing Slope (%)    | N/A  | N/A  | DWS Length (in)             | N/A  |  |  |
| N/A                                     | Landing X Slope (%)  | N/A  | N/A  | DWS Full Width?             | N/A  |  |  |
| N/A                                     | Landing Curb? (Y/N)  | N/A  | N/A  | DWS Offset (in)             | N/A  |  |  |
| N/A                                     | Shared Landing?      | N/A  |      |                             |      |  |  |
| N/A                                     | Gutter Ponding?      | N/A  | N/A  | Gutter Slope (%)            | N/A  |  |  |
| N/A                                     | Gutter Lip Ht (in)   | N/A  | N/A  | Gutter X Slope (%)          | N/A  |  |  |
| N/A                                     | Painted X Walk1?     | No   | N/A  | Painted X Walk2?            | N/A  |  |  |
|                                         | X Walk 1 Direction   | To S |      | X Walk 2 Direction          | N/A  |  |  |
| N/A                                     | X Walk 1 Width (in)  | N/A  | N/A  | X Walk 2 Width (in)         | N/A  |  |  |
|                                         | X Walk 1 Slope (%)   | 0.7  |      | X Walk 2 Slope (%)          | N/A  |  |  |
|                                         | X Walk 1 X Slope (%) | 2.9  |      | X Walk 2 X Slope (%)        | N/A  |  |  |
| N/A                                     | Ramp inside XWalk1?  | N/A  | N/A  | Ramp inside XWalk2?         | N/A  |  |  |
|                                         | Road Slope (%)       | N/A  | N/A  | Clear Space?                | N/A  |  |  |
|                                         | Road X Slope (%)     | N/A  | N/A  | Clear Space to XWalk (in)   | N/A  |  |  |
| N/A                                     | Any Obstructions?    | N/A  | N/A  | Storm Grate/Utility Hazard? | N/A  |  |  |
|                                         | Obstruction Type     |      |      | Storm Grate/Utility Type    |      |  |  |
|                                         |                      | N/A  |      |                             | N/A  |  |  |
|                                         |                      |      | Yes  | Surface Condition? (G/P)    | Good |  |  |
|                                         |                      |      | N/A  | Curb Slope (%)              | 17.2 |  |  |
| 1                                       |                      |      |      |                             |      |  |  |