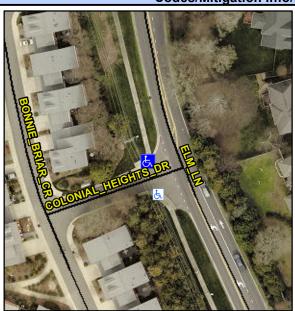

## Access Compliance Report Public Rights-of-Way (Curb Ramps)

Intersection ID: 26112Main Street: COLONIAL\_HEIGHTS\_DRCross Street: ELM\_LNLocation:NWADA ID: 240DE674A3BBRamp Type: ParaInitial Pass/Fail: FailOverall Compliance: NoSeverity Score: 31.25

## Field Measurements/Component Compliance

Street 1 Name

COLONIAL HEIGHTS DR

Stop Condition-Street 1

StopSign

Street 2 Name

N/A

Stop Condition-Street 2