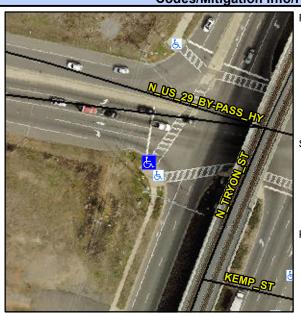

## **Access Compliance Report Public Rights-of-Way** (Curb Ramps)

Intersection ID: 6957 Main Street: N\_TRYON\_ST Cross Street: N US 29 BY-PASS HY Location: W ADA ID: 241424FBE7C6 Ramp Type: Perp Initial Pass/Fail: Fail **Overall Compliance: No Severity Score:** 12.5

**Codes/Mitigation Info/Possible Solution** 

**I-85 CONNECTOR** Street 1 Name Stop Condition-Street 2 Signal Street 2 Name N/A Stop Condition-Street 1 N/A Possible Solutions: Remove & Replace Entire Ramp. Surveyor Notes: N/A PROW/ADA: Not Found, R304.2.2