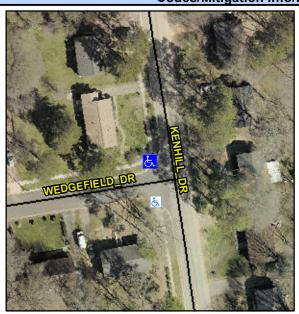

## **Access Compliance Report Public Rights-of-Way** (Curb Ramps)

Intersection ID: 13663 Main Street: KENHILL DR **Cross Street: WEDGEFIELD DR** Location: NW ADA ID: 24165B3EB333 Ramp Type: PerpDiag Initial Pass/Fail: Fail **Overall Compliance: No Severity Score:** 8.75