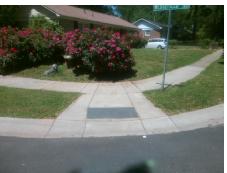

## **Access Compliance Report Public Rights-of-Way** (Curb Ramps)

Intersection ID: 13663 Main Street: KENHILL DR **Cross Street: WEDGEFIELD DR** Location: NW ADA ID: 24165B3EB333 Ramp Type: PerpDiag Initial Pass/Fail: Fail **Overall Compliance: No Severity Score:** 8.75

**Codes/Mitigation Info/Possible Solution** 

Street 1 Name Stop Condition-Street 2 Street 2 Name Stop Condition-Street 1 **WEDGEFIELD DR** StopSign **KENHILL DR** None Possible Solutions: Remove & Replace Curb Ramp With **Two New Directional Ramps or** Equivalent. Surveyor Notes: N/A PROW/ADA: Not Found, R304.5.1

Total Cost: 3200.00

| Field Measurements/Component Compliance |                       |      |      |                             |      |
|-----------------------------------------|-----------------------|------|------|-----------------------------|------|
| Compliance Description                  |                       | Data | Comp | liance Description          | Data |
| N/A                                     | Ramp Length (in)      | 71.0 | Yes  | Ramp Slope (%)              | 5.9  |
| No                                      | Ramp Width (in)       | 41.0 | Yes  | Ramp XSlope (%)             | 0.7  |
| N/A                                     | Flare Type LT         | N/A  | N/A  | Flare Type RT               | N/A  |
| N/A                                     | Flare Slope LT (%)    | N/A  | N/A  | Flare Slope RT (%)          | N/A  |
| N/A                                     | Flare Traversable LT? | N/A  | N/A  | Flare Traversable RT?       | N/A  |
| N/A                                     | Landing Length (in)   | N/A  | N/A  | DWS Provided?               | N/A  |
| N/A                                     | Landing Width (in)    | N/A  | N/A  | DWS Contrast?               | N/A  |
| N/A                                     | Landing Slope (%)     | N/A  | N/A  | DWS Length (in)             | N/A  |
| N/A                                     | Landing X Slope (%)   | N/A  | N/A  | DWS Full Width?             | N/A  |
| N/A                                     | Landing Curb? (Y/N)   | N/A  | N/A  | DWS Offset (in)             | N/A  |
| N/A                                     | Shared Landing?       | N/A  |      |                             |      |
| N/A                                     | Gutter Ponding?       | N/A  | N/A  | Gutter Slope (%)            | N/A  |
| N/A                                     | Gutter Lip Ht (in)    | N/A  | N/A  | Gutter X Slope (%)          | N/A  |
| N/A                                     | Painted X Walk1?      | No   | N/A  | Painted X Walk2?            | No   |
|                                         | X Walk 1 Direction    | To S |      | X Walk 2 Direction          | To E |
| N/A                                     | X Walk 1 Width (in)   | N/A  | N/A  | X Walk 2 Width (in)         | N/A  |
|                                         | X Walk 1 Slope (%)    | 0.2  |      | X Walk 2 Slope (%)          | 5.2  |
|                                         | X Walk 1 X Slope (%)  | 3.2  |      | X Walk 2 X Slope (%)        | 0.2  |
| N/A                                     | Ramp inside XWalk1?   | N/A  | N/A  | Ramp inside XWalk2?         | N/A  |
|                                         | Road Slope (%)        | 3.6  | N/A  | Clear Space?                | N/A  |
|                                         | Road X Slope (%)      | 4.3  | N/A  | Clear Space to XWalk (in)   | N/A  |
| N/A                                     | Any Obstructions?     | N/A  | N/A  | Storm Grate/Utility Hazard? | N/A  |
|                                         | Obstruction Type      |      |      | Storm Grate/Utility Type    |      |
|                                         |                       | N/A  |      |                             | N/A  |
|                                         |                       |      | Yes  | Surface Condition? (G/P)    | Good |
|                                         | WEDPELLED STAN        |      |      |                             |      |