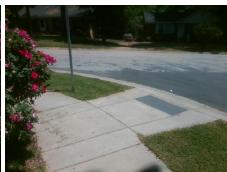

## **Access Compliance Report Public Rights-of-Way** (Curb Ramps)

Intersection ID: 13663 Main Street: KENHILL DR **Cross Street: WEDGEFIELD DR** Location: NW ADA ID: 24165B3EB333 Ramp Type: PerpDiag Initial Pass/Fail: Fail **Overall Compliance: No Severity Score:** 8.75

**Codes/Mitigation Info/Possible Solution** 

Street 1 Name Stop Condition-Street 2 Street 2 Name Stop Condition-Street 1 **WEDGEFIELD DR** StopSign **KENHILL DR** None Possible Solutions: Remove & Replace Curb Ramp With **Two New Directional Ramps or** Equivalent. Surveyor Notes: N/A PROW/ADA: Not Found, R304.5.1