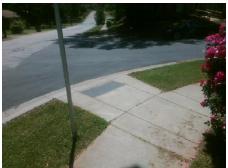

## **Access Compliance Report Public Rights-of-Way** (Curb Ramps)

Intersection ID: 13663 Main Street: KENHILL DR **Cross Street: WEDGEFIELD DR** Location: NW ADA ID: 24165B3EB333 Ramp Type: PerpDiag Initial Pass/Fail: Fail **Overall Compliance: No Severity Score:** 8.75

**Codes/Mitigation Info/Possible Solution** 

Street 1 Name Stop Condition-Street 2 Street 2 Name Stop Condition-Street 1 **WEDGEFIELD DR** StopSign **KENHILL DR** None Possible Solutions: Remove & Replace Curb Ramp With **Two New Directional Ramps or** Equivalent. Surveyor Notes: N/A PROW/ADA: Not Found, R304.5.1