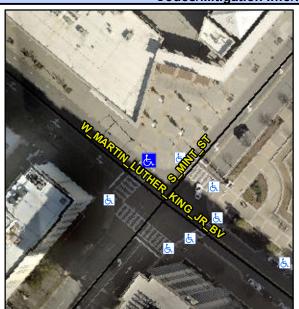

## **Access Compliance Report Public Rights-of-Way** (Curb Ramps)

Data

9.1

0.2

N/A

Good

Cross Street: W MARTIN LUTHER KING JR BV Intersection ID: 12279 Main Street: S MINT ST Location: **ADA ID: 2418041EAFE6** Ramp Type: Perp Initial Pass/Fail: Fail **Overall Compliance: No** Severity Score: 21.25