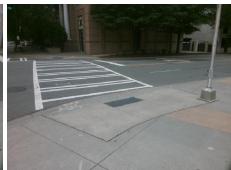

## **Access Compliance Report Public Rights-of-Way** (Curb Ramps)

Data

9.1

0.2

N/A

Good

Cross Street: W MARTIN LUTHER KING JR BV Intersection ID: 12279 Main Street: S MINT ST Location: **ADA ID: 2418041EAFE6** Ramp Type: Perp Initial Pass/Fail: Fail **Overall Compliance: No** Severity Score: 21.25

**Obstruction Type** 

W MARTIN LUTHER KING JR BV Street 1 Name Stop Condition-Street 2 Signal N/A Street 2 Name Stop Condition-Street 1 N/A

| ossible solution              |       | rieia ivie           |
|-------------------------------|-------|----------------------|
| Possible Solutions:           | Compl | iance Description    |
| Remove & Replace Entire Ramp. | N/A   | Ramp Length (in)     |
| ·                             | No    | Ramp Width (in)      |
|                               | N/A   | Flare Type LT        |
|                               | N/A   | Flare Slope LT (%)   |
|                               | N/A   | Flare Traversable LT |
|                               | N/A   | Landing Length (in)  |
| Surveyor Notes:               | N/A   | Landing Width (in)   |
| N/A                           | N/A   | Landing Slope (%)    |
|                               | N/A   | Landing X Slope (%   |
|                               | N/A   | Landing Curb? (Y/N   |
|                               | N/A   | Shared Landing?      |
| PROW/ADA:                     | N/A   | Gutter Ponding?      |
| R304.5.1, R304.2.2            | N/A   | Gutter Lip Ht (in)   |
|                               | N/A   | Painted X Walk1?     |
|                               |       | X Walk 1 Direction   |
|                               | N/A   | X Walk 1 Width (in)  |
|                               |       | X Walk 1 Slope (%)   |
|                               |       | X Walk 1 X Slope (%  |
|                               | N/A   | Ramp inside XWalk    |
|                               |       | Road Slope (%)       |
|                               |       |                      |