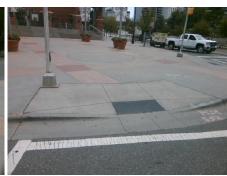

## **Access Compliance Report Public Rights-of-Way** (Curb Ramps)

Data

9.1

0.2

N/A

Good

Cross Street: W MARTIN LUTHER KING JR BV Intersection ID: 12279 Main Street: S MINT ST Location: **ADA ID: 2418041EAFE6** Ramp Type: Perp Initial Pass/Fail: Fail **Overall Compliance: No** Severity Score: 21.25

**Obstruction Type** 

W MARTIN LUTHER KING JR BV Street 1 Name Stop Condition-Street 2 Signal N/A Street 2 Name Stop Condition-Street 1 N/A

| ossible solution              |       | rieia ivie           |
|-------------------------------|-------|----------------------|
| Possible Solutions:           | Compl | iance Description    |
| Remove & Replace Entire Ramp. | N/A   | Ramp Length (in)     |
| ·                             | No    | Ramp Width (in)      |
|                               | N/A   | Flare Type LT        |
|                               | N/A   | Flare Slope LT (%)   |
|                               | N/A   | Flare Traversable LT |
|                               | N/A   | Landing Length (in)  |
| Surveyor Notes:               | N/A   | Landing Width (in)   |
| N/A                           | N/A   | Landing Slope (%)    |
|                               | N/A   | Landing X Slope (%   |
|                               | N/A   | Landing Curb? (Y/N   |
|                               | N/A   | Shared Landing?      |
| PROW/ADA:                     | N/A   | Gutter Ponding?      |
| R304.5.1, R304.2.2            | N/A   | Gutter Lip Ht (in)   |
|                               | N/A   | Painted X Walk1?     |
|                               |       | X Walk 1 Direction   |
|                               | N/A   | X Walk 1 Width (in)  |
|                               |       | X Walk 1 Slope (%)   |
|                               |       | X Walk 1 X Slope (%  |
|                               | N/A   | Ramp inside XWalk    |
|                               |       | Road Slope (%)       |
|                               |       |                      |