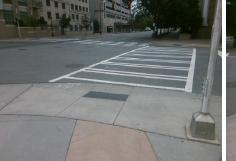

## **Access Compliance Report Public Rights-of-Way** (Curb Ramps)

Data

9.1

0.2

N/A

Good

Cross Street: W MARTIN LUTHER KING JR BV Intersection ID: 12279 Main Street: S MINT ST Location: **ADA ID: 2418041EAFE6** Ramp Type: Perp Initial Pass/Fail: Fail **Overall Compliance: No** Severity Score: 21.25

**Obstruction Type** 

W MARTIN LUTHER KING JR BV Street 1 Name Stop Condition-Street 2 Signal N/A Street 2 Name Stop Condition-Street 1 N/A

| ossible solution              |       | rieia ivie           |
|-------------------------------|-------|----------------------|
| Possible Solutions:           | Compl | iance Description    |
| Remove & Replace Entire Ramp. | N/A   | Ramp Length (in)     |
| ·                             | No    | Ramp Width (in)      |
|                               | N/A   | Flare Type LT        |
|                               | N/A   | Flare Slope LT (%)   |
|                               | N/A   | Flare Traversable LT |
|                               | N/A   | Landing Length (in)  |
| Surveyor Notes:               | N/A   | Landing Width (in)   |
| N/A                           | N/A   | Landing Slope (%)    |
|                               | N/A   | Landing X Slope (%   |
|                               | N/A   | Landing Curb? (Y/N   |
|                               | N/A   | Shared Landing?      |
| PROW/ADA:                     | N/A   | Gutter Ponding?      |
| R304.5.1, R304.2.2            | N/A   | Gutter Lip Ht (in)   |
|                               | N/A   | Painted X Walk1?     |
|                               |       | X Walk 1 Direction   |
|                               | N/A   | X Walk 1 Width (in)  |
|                               |       | X Walk 1 Slope (%)   |
|                               |       | X Walk 1 X Slope (%  |
|                               | N/A   | Ramp inside XWalk    |
|                               |       | Road Slope (%)       |
|                               |       |                      |