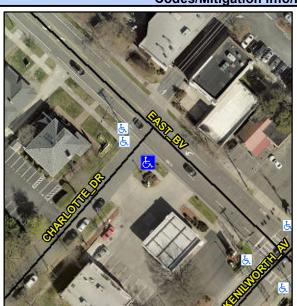

## Access Compliance Report Public Rights-of-Way (Curb Ramps)

Intersection ID: 15107 Main Street: CHARLOTTE\_DR Cross Street: EAST\_BV Location: S

ADA ID: 241DFBEEB665 Ramp Type: BlendTrans1 Initial Pass/Fail: Fail Overall Compliance: No Severity Score: 8.75

## Field Measurements/Component Compliance

Street 1 Name
Stop Condition-Street 1
Street 2 Name
Stop Condition-Street 2

EAST BV
None
CHARLOTTE DR
StopSign

Possible Solutions:

Remove & Replace Curb Ramp With Two New Directional Ramps or Equivalent.