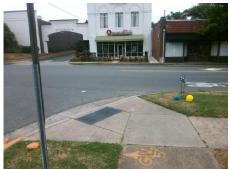

## Field Measurements/Component Compliance

Street 1 Name
Stop Condition-Street 1
Street 2 Name
Stop Condition-Street 2

EAST BV
None
CHARLOTTE DR
StopSign

Possible Solutions:

Remove & Replace Curb Ramp With Two New Directional Ramps or Equivalent.

Surveyor Notes:

N/A

PROW/ADA:

R304.5.1

Total Cost: \$ 3200.00

| Compliance Description Data |                       | Compliance Description |     | Data                        |       |
|-----------------------------|-----------------------|------------------------|-----|-----------------------------|-------|
| N/A                         | Ramp Length (in)      | 41.0                   | Yes | BlendTrans Slope (%)        | 2.2   |
| No                          | Ramp Width (in)       | 46.0                   | Yes | BlendTrans XSlope (%)       | 0.7   |
| N/A                         | Flare Type LT         | N/A                    | N/A | Flare Type RT               | N/A   |
| N/A                         | Flare Slope LT (%)    | N/A                    | N/A | Flare Slope RT (%)          | N/A   |
| N/A                         | Flare Traversable LT? | N/A                    | N/A | Flare Traversable RT?       | N/A   |
| N/A                         | Landing Length (in)   | N/A                    | N/A | DWS Provided?               | N/A   |
| N/A                         | Landing Width (in)    | N/A                    | N/A | DWS Contrast?               | N/A   |
| N/A                         | Landing Slope (%)     | N/A                    | N/A | DWS Length (in)             | N/A   |
| N/A                         | Landing X Slope (%)   | N/A                    | N/A | DWS Full Width?             | N/A   |
| N/A                         | Landing Curb? (Y/N)   | N/A                    | N/A | DWS Offset (in)             | N/A   |
| N/A                         | Shared Landing?       | N/A                    |     |                             |       |
| N/A                         | Gutter Ponding?       | N/A                    | N/A | Gutter Slope (%)            | N/A   |
| N/A                         | Gutter Lip Ht (in)    | N/A                    | N/A | Gutter X Slope (%)          | N/A   |
| N/A                         | Painted X Walk1?      | No                     | N/A | Painted X Walk2?            | No    |
|                             | X Walk 1 Direction    | To NE                  |     | X Walk 2 Direction          | To NW |
|                             | X Walk 1 Width (in)   | N/A                    |     | X Walk 2 Width (in)         | N/A   |
|                             | X Walk 1 Slope (%)    | 4.3                    |     | X Walk 2 Slope (%)          | 4.9   |
|                             | X Walk 1 X Slope (%)  | 1.6                    |     | X Walk 2 X Slope (%)        | 1.9   |
| N/A                         | Ramp inside XWalk1?   | N/A                    | N/A | Ramp inside XWalk2?         | N/A   |
|                             | Road Slope (%)        | 1.7                    |     | Clear Space?                | N/A   |
|                             | Road X Slope (%)      | 5.8                    | N/A | Clear Space to XWalk (in)   | N/A   |
| N/A                         | Any Obstructions?     | N/A                    | N/A | Storm Grate/Utility Hazard? | N/A   |
|                             | Obstruction Type      |                        | l   | Storm Grate/Utility Type    |       |
|                             |                       | N/A                    | l   |                             | N/A   |
|                             |                       |                        | Yes | Surface Condition? (G/P)    | Good  |