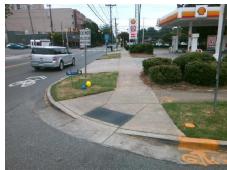

## Field Measurements/Component Compliance

Street 1 Name
Stop Condition-Street 1
Street 2 Name
Stop Condition-Street 2

EAST BV
None
CHARLOTTE DR
StopSign

Possible Solutions:

Remove & Replace Curb Ramp With Two New Directional Ramps or Equivalent.

Surveyor Notes:

N/A

PROW/ADA:

R304.5.1

Total Cost: \$ 3200.00

| Compliance Description Data |                       | Compliance Description |     | Data                        |       |
|-----------------------------|-----------------------|------------------------|-----|-----------------------------|-------|
| N/A                         | Ramp Length (in)      | 41.0                   | Yes | BlendTrans Slope (%)        | 2.2   |
| No                          | Ramp Width (in)       | 46.0                   | Yes | BlendTrans XSlope (%)       | 0.7   |
| N/A                         | Flare Type LT         | N/A                    | N/A | Flare Type RT               | N/A   |
| N/A                         | Flare Slope LT (%)    | N/A                    | N/A | Flare Slope RT (%)          | N/A   |
| N/A                         | Flare Traversable LT? | N/A                    | N/A | Flare Traversable RT?       | N/A   |
| N/A                         | Landing Length (in)   | N/A                    | N/A | DWS Provided?               | N/A   |
| N/A                         | Landing Width (in)    | N/A                    | N/A | DWS Contrast?               | N/A   |
| N/A                         | Landing Slope (%)     | N/A                    | N/A | DWS Length (in)             | N/A   |
| N/A                         | Landing X Slope (%)   | N/A                    | N/A | DWS Full Width?             | N/A   |
| N/A                         | Landing Curb? (Y/N)   | N/A                    | N/A | DWS Offset (in)             | N/A   |
| N/A                         | Shared Landing?       | N/A                    |     |                             |       |
| N/A                         | Gutter Ponding?       | N/A                    | N/A | Gutter Slope (%)            | N/A   |
| N/A                         | Gutter Lip Ht (in)    | N/A                    | N/A | Gutter X Slope (%)          | N/A   |
| N/A                         | Painted X Walk1?      | No                     | N/A | Painted X Walk2?            | No    |
|                             | X Walk 1 Direction    | To NE                  |     | X Walk 2 Direction          | To NW |
|                             | X Walk 1 Width (in)   | N/A                    |     | X Walk 2 Width (in)         | N/A   |
|                             | X Walk 1 Slope (%)    | 4.3                    |     | X Walk 2 Slope (%)          | 4.9   |
|                             | X Walk 1 X Slope (%)  | 1.6                    |     | X Walk 2 X Slope (%)        | 1.9   |
| N/A                         | Ramp inside XWalk1?   | N/A                    | N/A | Ramp inside XWalk2?         | N/A   |
|                             | Road Slope (%)        | 1.7                    |     | Clear Space?                | N/A   |
|                             | Road X Slope (%)      | 5.8                    | N/A | Clear Space to XWalk (in)   | N/A   |
| N/A                         | Any Obstructions?     | N/A                    | N/A | Storm Grate/Utility Hazard? | N/A   |
|                             | Obstruction Type      |                        | l   | Storm Grate/Utility Type    |       |
|                             |                       | N/A                    | l   |                             | N/A   |
|                             |                       |                        | Yes | Surface Condition? (G/P)    | Good  |