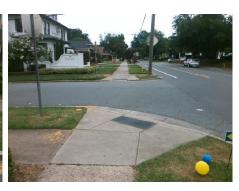

## Field Measurements/Component Compliance

Street 1 Name
Stop Condition-Street 1
Street 2 Name
Stop Condition-Street 2

EAST BV
None
CHARLOTTE DR
StopSign

Possible Solutions:

Remove & Replace Curb Ramp With Two New Directional Ramps or Equivalent.

Surveyor Notes:

N/A

PROW/ADA:

R304.5.1

Total Cost: \$ 3200.00

| Compliance Description Data |                       | Compliance Description |     | Data                        |       |
|-----------------------------|-----------------------|------------------------|-----|-----------------------------|-------|
| N/A                         | Ramp Length (in)      | 41.0                   | Yes | BlendTrans Slope (%)        | 2.2   |
| No                          | Ramp Width (in)       | 46.0                   | Yes | BlendTrans XSlope (%)       | 0.7   |
| N/A                         | Flare Type LT         | N/A                    | N/A | Flare Type RT               | N/A   |
| N/A                         | Flare Slope LT (%)    | N/A                    | N/A | Flare Slope RT (%)          | N/A   |
| N/A                         | Flare Traversable LT? | N/A                    | N/A | Flare Traversable RT?       | N/A   |
| N/A                         | Landing Length (in)   | N/A                    | N/A | DWS Provided?               | N/A   |
| N/A                         | Landing Width (in)    | N/A                    | N/A | DWS Contrast?               | N/A   |
| N/A                         | Landing Slope (%)     | N/A                    | N/A | DWS Length (in)             | N/A   |
| N/A                         | Landing X Slope (%)   | N/A                    | N/A | DWS Full Width?             | N/A   |
| N/A                         | Landing Curb? (Y/N)   | N/A                    | N/A | DWS Offset (in)             | N/A   |
| N/A                         | Shared Landing?       | N/A                    |     |                             |       |
| N/A                         | Gutter Ponding?       | N/A                    | N/A | Gutter Slope (%)            | N/A   |
| N/A                         | Gutter Lip Ht (in)    | N/A                    | N/A | Gutter X Slope (%)          | N/A   |
| N/A                         | Painted X Walk1?      | No                     | N/A | Painted X Walk2?            | No    |
|                             | X Walk 1 Direction    | To NE                  |     | X Walk 2 Direction          | To NW |
|                             | X Walk 1 Width (in)   | N/A                    |     | X Walk 2 Width (in)         | N/A   |
|                             | X Walk 1 Slope (%)    | 4.3                    |     | X Walk 2 Slope (%)          | 4.9   |
|                             | X Walk 1 X Slope (%)  | 1.6                    |     | X Walk 2 X Slope (%)        | 1.9   |
| N/A                         | Ramp inside XWalk1?   | N/A                    | N/A | Ramp inside XWalk2?         | N/A   |
|                             | Road Slope (%)        | 1.7                    |     | Clear Space?                | N/A   |
|                             | Road X Slope (%)      | 5.8                    | N/A | Clear Space to XWalk (in)   | N/A   |
| N/A                         | Any Obstructions?     | N/A                    | N/A | Storm Grate/Utility Hazard? | N/A   |
|                             | Obstruction Type      |                        | l   | Storm Grate/Utility Type    |       |
|                             |                       | N/A                    | l   |                             | N/A   |
|                             |                       |                        | Yes | Surface Condition? (G/P)    | Good  |