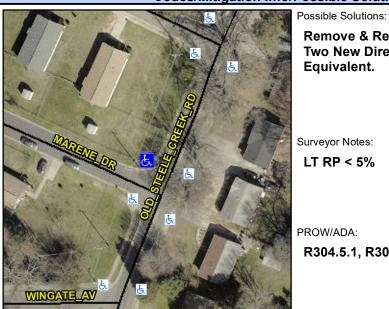

## **Access Compliance Report Public Rights-of-Way** (Curb Ramps)

Intersection ID: 13474 Main Street: OLD\_STEELE\_CREEK\_RD **Cross Street: MARENE DR** Location: NW ADA ID: 2421FAB89A28 Ramp Type: ParaDiag Initial Pass/Fail: Fail **Overall Compliance: No Severity Score:** 22.5

## Field Measurements/Component Compliance

Street 1 Name Stop Condition-Stree Street 2 Name Stop Condition-Stree Remove & Replace Curb Ramp With Two New Directional Ramps or Equivalent.

Surveyor Notes:

LT RP < 5%

PROW/ADA:

R304.5.1, R304.5.3, R304.3.2

|      | t.                  |
|------|---------------------|
|      | MARENE DR           |
| et 1 | StopSign            |
|      | OLD STEELE CREEK RD |
| et 2 | None                |
|      |                     |
|      |                     |