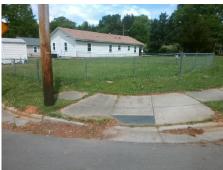

## Field Measurements/Component Compliance

Street 1 Name Stop Condition-Stree Street 2 Name Stop Condition-Stree Remove & Replace Curb Ramp With Two New Directional Ramps or Equivalent.

Surveyor Notes:

LT RP < 5%

Total Cost: 3200.00

| Compliance Description |                      | Data  | Comp | oliance Description         | Data  |
|------------------------|----------------------|-------|------|-----------------------------|-------|
| N/A                    | Ramp Length LT (in)  | 109.0 | N/A  | Ramp Length RT (in)         | 106.0 |
| Yes                    | Ramp Width LT (in)   | 52.0  | No   | Ramp Width RT (in)          | 45.0  |
| Yes                    | Ramp Slope LT (%)    | 0.1   | No   | Ramp Slope RT (%)           | 11.5  |
| No                     | Ramp XSlope LT (%)   | 3.1   | No   | Ramp XSlope RT (%)          | 3.4   |
| N/A                    | Landing Length (in)  | N/A   | N/A  | DWS Provided?               | N/A   |
| N/A                    | Landing Width (in)   | N/A   | N/A  | DWS Contrast?               | N/A   |
| N/A                    | Landing Slope (%)    | N/A   | N/A  | DWS Length (in)             | N/A   |
| N/A                    | Landing X Slope (%)  | N/A   | N/A  | DWS Full Width?             | N/A   |
| N/A                    | Landing Curb? (Y/N)  | N/A   | N/A  | DWS Offset (in)             | N/A   |
| N/A                    | Shared Landing?      | N/A   |      |                             |       |
| N/A                    | Gutter Ponding?      | N/A   | N/A  | Gutter Slope (%)            | N/A   |
| N/A                    | Gutter Lip Ht (in)   | N/A   | N/A  | Gutter X Slope (%)          | N/A   |
| N/A                    | Painted X Walk1?     | No    | N/A  | Painted X Walk2?            | No    |
|                        | X Walk 1 Direction   | To S  |      | X Walk 2 Direction          | To E  |
| N/A                    | X Walk 1 Width (in)  | N/A   | N/A  | X Walk 2 Width (in)         | N/A   |
|                        | X Walk 1 Slope (%)   | 1.3   |      | X Walk 2 Slope (%)          | 5.2   |
|                        | X Walk 1 X Slope (%) | 4.3   |      | X Walk 2 X Slope (%)        | 2.1   |
| N/A                    | Ramp inside XWalk1?  | N/A   | N/A  | Ramp inside XWalk2?         | N/A   |
|                        | Road Slope (%)       | 5.8   | N/A  | Clear Space?                | N/A   |
|                        | Road X Slope (%)     | 2.4   | N/A  | Clear Space to XWalk (in)   | N/A   |
| N/A                    | Any Obstructions?    | N/A   | N/A  | Storm Grate/Utility Hazard? | N/A   |
|                        | Obstruction Type     |       |      | Storm Grate/Utility Type    |       |
|                        |                      | N/A   |      |                             | N/A   |
|                        |                      |       | Yes  | Surface Condition? (G/P)    | Good  |
|                        |                      |       | N/A  | Curb Slope (%)              | 14.8  |
|                        | Marie Control of the |       |      |                             |       |