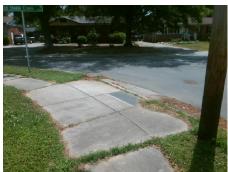

## Field Measurements/Component Compliance

Street 1 Name Stop Condition-Stree Street 2 Name Stop Condition-Stree Remove & Replace Curb Ramp With Two New Directional Ramps or Equivalent.

Surveyor Notes:

LT RP < 5%

Total Cost: 3200.00

| Compliance Description |                      | Data  | Comp | oliance Description         | Data  |
|------------------------|----------------------|-------|------|-----------------------------|-------|
| N/A                    | Ramp Length LT (in)  | 109.0 | N/A  | Ramp Length RT (in)         | 106.0 |
| Yes                    | Ramp Width LT (in)   | 52.0  | No   | Ramp Width RT (in)          | 45.0  |
| Yes                    | Ramp Slope LT (%)    | 0.1   | No   | Ramp Slope RT (%)           | 11.5  |
| No                     | Ramp XSlope LT (%)   | 3.1   | No   | Ramp XSlope RT (%)          | 3.4   |
| N/A                    | Landing Length (in)  | N/A   | N/A  | DWS Provided?               | N/A   |
| N/A                    | Landing Width (in)   | N/A   | N/A  | DWS Contrast?               | N/A   |
| N/A                    | Landing Slope (%)    | N/A   | N/A  | DWS Length (in)             | N/A   |
| N/A                    | Landing X Slope (%)  | N/A   | N/A  | DWS Full Width?             | N/A   |
| N/A                    | Landing Curb? (Y/N)  | N/A   | N/A  | DWS Offset (in)             | N/A   |
| N/A                    | Shared Landing?      | N/A   |      |                             |       |
| N/A                    | Gutter Ponding?      | N/A   | N/A  | Gutter Slope (%)            | N/A   |
| N/A                    | Gutter Lip Ht (in)   | N/A   | N/A  | Gutter X Slope (%)          | N/A   |
| N/A                    | Painted X Walk1?     | No    | N/A  | Painted X Walk2?            | No    |
|                        | X Walk 1 Direction   | To S  |      | X Walk 2 Direction          | To E  |
| N/A                    | X Walk 1 Width (in)  | N/A   | N/A  | X Walk 2 Width (in)         | N/A   |
|                        | X Walk 1 Slope (%)   | 1.3   |      | X Walk 2 Slope (%)          | 5.2   |
|                        | X Walk 1 X Slope (%) | 4.3   |      | X Walk 2 X Slope (%)        | 2.1   |
| N/A                    | Ramp inside XWalk1?  | N/A   | N/A  | Ramp inside XWalk2?         | N/A   |
|                        | Road Slope (%)       | 5.8   | N/A  | Clear Space?                | N/A   |
|                        | Road X Slope (%)     | 2.4   | N/A  | Clear Space to XWalk (in)   | N/A   |
| N/A                    | Any Obstructions?    | N/A   | N/A  | Storm Grate/Utility Hazard? | N/A   |
|                        | Obstruction Type     |       |      | Storm Grate/Utility Type    |       |
|                        |                      | N/A   |      |                             | N/A   |
|                        |                      |       | Yes  | Surface Condition? (G/P)    | Good  |
|                        |                      |       | N/A  | Curb Slope (%)              | 14.8  |
|                        | Marie Control of the |       |      |                             |       |