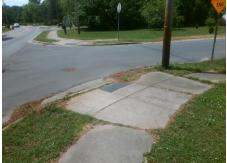

## Field Measurements/Component Compliance

Street 1 Name Stop Condition-Stree Street 2 Name Stop Condition-Stree Remove & Replace Curb Ramp With Two New Directional Ramps or Equivalent.

Surveyor Notes:

LT RP < 5%

Total Cost: 3200.00

| Compliance Description |                      | Data  | Comp | oliance Description         | Data  |
|------------------------|----------------------|-------|------|-----------------------------|-------|
| N/A                    | Ramp Length LT (in)  | 109.0 | N/A  | Ramp Length RT (in)         | 106.0 |
| Yes                    | Ramp Width LT (in)   | 52.0  | No   | Ramp Width RT (in)          | 45.0  |
| Yes                    | Ramp Slope LT (%)    | 0.1   | No   | Ramp Slope RT (%)           | 11.5  |
| No                     | Ramp XSlope LT (%)   | 3.1   | No   | Ramp XSlope RT (%)          | 3.4   |
| N/A                    | Landing Length (in)  | N/A   | N/A  | DWS Provided?               | N/A   |
| N/A                    | Landing Width (in)   | N/A   | N/A  | DWS Contrast?               | N/A   |
| N/A                    | Landing Slope (%)    | N/A   | N/A  | DWS Length (in)             | N/A   |
| N/A                    | Landing X Slope (%)  | N/A   | N/A  | DWS Full Width?             | N/A   |
| N/A                    | Landing Curb? (Y/N)  | N/A   | N/A  | DWS Offset (in)             | N/A   |
| N/A                    | Shared Landing?      | N/A   |      |                             |       |
| N/A                    | Gutter Ponding?      | N/A   | N/A  | Gutter Slope (%)            | N/A   |
| N/A                    | Gutter Lip Ht (in)   | N/A   | N/A  | Gutter X Slope (%)          | N/A   |
| N/A                    | Painted X Walk1?     | No    | N/A  | Painted X Walk2?            | No    |
|                        | X Walk 1 Direction   | To S  |      | X Walk 2 Direction          | To E  |
| N/A                    | X Walk 1 Width (in)  | N/A   | N/A  | X Walk 2 Width (in)         | N/A   |
|                        | X Walk 1 Slope (%)   | 1.3   |      | X Walk 2 Slope (%)          | 5.2   |
|                        | X Walk 1 X Slope (%) | 4.3   |      | X Walk 2 X Slope (%)        | 2.1   |
| N/A                    | Ramp inside XWalk1?  | N/A   | N/A  | Ramp inside XWalk2?         | N/A   |
|                        | Road Slope (%)       | 5.8   | N/A  | Clear Space?                | N/A   |
|                        | Road X Slope (%)     | 2.4   | N/A  | Clear Space to XWalk (in)   | N/A   |
| N/A                    | Any Obstructions?    | N/A   | N/A  | Storm Grate/Utility Hazard? | N/A   |
|                        | Obstruction Type     |       |      | Storm Grate/Utility Type    |       |
|                        |                      | N/A   |      |                             | N/A   |
|                        |                      |       | Yes  | Surface Condition? (G/P)    | Good  |
|                        |                      |       | N/A  | Curb Slope (%)              | 14.8  |
|                        | Marie Control of the |       |      |                             |       |