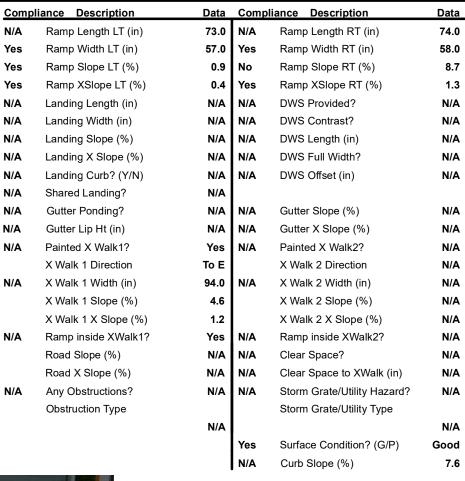

## Field Measurements/Component Compliance

Street 1 Name PARK RD
Stop Condition-Street 1 Signal
Street 2 Name N/A
Stop Condition-Street 2 N/A

| /Possible Solution            |            |      |
|-------------------------------|------------|------|
| Possible Solutions:           | Compliance |      |
| Remove & Replace Entire Ramp. | N/A        | Rar  |
|                               | Yes        | Rar  |
|                               | Yes        | Rar  |
|                               | Yes        | Rar  |
|                               | N/A        | Lan  |
|                               | N/A        | Lan  |
| Surveyor Notes:               | N/A        | Lan  |
| LT RP < 5%                    | N/A        | Lan  |
|                               | N/A        | Lan  |
|                               | N/A        | Sha  |
|                               | N/A        | Gut  |
| PROW/ADA:                     | N/A        | Gut  |
| R304.3.2                      | N/A        | Pair |
|                               |            | ΧW   |
|                               | N/A        | ΧW   |
|                               |            | ΧW   |
|                               |            | ΧW   |
|                               | N/A        | Ran  |
|                               |            | Roa  |
|                               |            | Roa  |