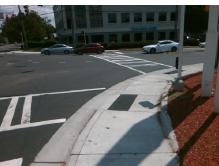

## Access Compliance Report Public Rights-of-Way (Curb Ramps)

Intersection ID: 18234Main Street: PARK\_RDCross Street: E WOODLAWN RDLocation: NWADA ID: 2423CFCB7892Ramp Type: ParaInitial Pass/Fail: Fail Overall Compliance: No Severity Score: 12.5

## Field Measurements/Component Compliance

Street 1 Name PARK RD
Stop Condition-Street 1 Signal
Street 2 Name N/A
Stop Condition-Street 2 N/A

| /Possible Solution            |            |      |
|-------------------------------|------------|------|
| Possible Solutions:           | Compliance |      |
| Remove & Replace Entire Ramp. | N/A        | Rar  |
|                               | Yes        | Rar  |
|                               | Yes        | Rar  |
|                               | Yes        | Rar  |
|                               | N/A        | Lan  |
|                               | N/A        | Lan  |
| Surveyor Notes:               | N/A        | Lan  |
| LT RP < 5%                    | N/A        | Lan  |
|                               | N/A        | Lan  |
|                               | N/A        | Sha  |
|                               | N/A        | Gut  |
| PROW/ADA:                     | N/A        | Gut  |
| R304.3.2                      | N/A        | Pair |
|                               |            | ΧW   |
|                               | N/A        | ΧW   |
|                               |            | ΧW   |
|                               |            | ΧW   |
|                               | N/A        | Ran  |
|                               |            | Roa  |
|                               |            | Roa  |