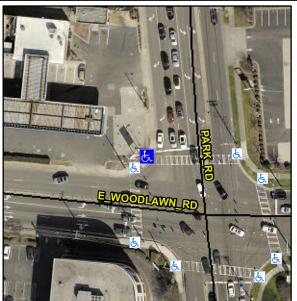

## Access Compliance Report Public Rights-of-Way (Curb Ramps)

Intersection ID: 18234Main Street: PARK\_RDCross Street: E WOODLAWN RDLocation: NWADA ID: 2423CFCB7892Ramp Type: ParaInitial Pass/Fail: Fail Overall Compliance: No Severity Score: 12.5

## Field Measurements/Component Compliance

Street 1 Name PARK RD
Stop Condition-Street 1 Signal
Street 2 Name N/A
Stop Condition-Street 2 N/A

| /Possible Solution            |            |      |
|-------------------------------|------------|------|
| Possible Solutions:           | Compliance |      |
| Remove & Replace Entire Ramp. | N/A        | Rar  |
|                               | Yes        | Rar  |
|                               | Yes        | Rar  |
|                               | Yes        | Rar  |
|                               | N/A        | Lan  |
|                               | N/A        | Lan  |
| Surveyor Notes:               | N/A        | Lan  |
| LT RP < 5%                    | N/A        | Lan  |
|                               | N/A        | Lan  |
|                               | N/A        | Sha  |
|                               | N/A        | Gut  |
| PROW/ADA:                     | N/A        | Gut  |
| R304.3.2                      | N/A        | Pair |
|                               |            | ΧW   |
|                               | N/A        | ΧW   |
|                               |            | ΧW   |
|                               |            | ΧW   |
|                               | N/A        | Ran  |
|                               |            | Roa  |
|                               |            | Roa  |