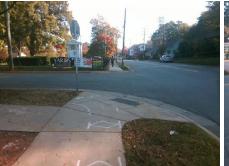

## Access Compliance Report Public Rights-of-Way (Curb Ramps)

Good

| Intersection ID: 10220                  | Main St         | reet: N_DAVIDSON_ST         | Cross   | Street:                                        | E_33RD_ST             | Location: | w                  |                             |            |
|-----------------------------------------|-----------------|-----------------------------|---------|------------------------------------------------|-----------------------|-----------|--------------------|-----------------------------|------------|
| ADA ID: 2423D699E26D                    | Ramp Type: Perp |                             |         | Initial Pass/Fail: Fail Overall Compliance: No |                       |           |                    |                             | 1.25       |
| Codes/Mitigation Info/Possible Solution |                 |                             | intidi  | Field Measurements/Component Compliance        |                       |           |                    |                             |            |
| Possible Solutions:                     |                 |                             |         |                                                |                       |           | liance Description | Data                        |            |
|                                         |                 |                             |         | N/A                                            | Ramp Length (in)      | 85.0      | Yes                | Ramp Slope (%)              | 6.0        |
| AP A CONTRACTOR                         | 1.211           | Remove & Replace Entire Ram | 5.      | Yes                                            | Ramp Width (in)       | 60.0      | No                 | Ramp XSlope (%)             | 3.9        |
| · Pa                                    | 15/             |                             |         | N/A                                            | Flare Type LT         | N/A       |                    | Flare Type RT               | 0.5<br>N/A |
|                                         |                 |                             |         | N/A                                            | Flare Slope LT (%)    | N/A       |                    | Flare Slope RT (%)          | N/A        |
|                                         | 1 9             |                             |         | N/A                                            | Flare Traversable LT? | N/A       |                    | Flare Traversable RT?       | N/A        |
|                                         | 130             |                             |         | N/A                                            | Landing Length (in)   | N/A       |                    | DWS Provided?               | N/A        |
| 5. S.                                   | 4/16 3          | Surveyor Notes:             |         | N/A                                            | Landing Width (in)    | N/A       | N/A                | DWS Contrast?               | N/A        |
|                                         | 12              |                             |         | N/A                                            | Landing Slope (%)     | N/A       |                    | DWS Length (in)             | N/A        |
|                                         | and w           | N/A                         |         | N/A                                            | Landing X Slope (%)   | N/A       | N/A                | DWS Full Width?             | N/A        |
| a to a start a to                       | 1.              |                             |         | N/A                                            | Landing Curb? (Y/N)   | N/A       |                    | DWS Offset (in)             | N/A<br>N/A |
|                                         | A. 24           |                             |         | N/A                                            | <b>e</b> ( )          | N/A       | N/A                | DWS Offset (III)            | N/A        |
|                                         | N THE           |                             |         |                                                | Shared Landing?       |           |                    |                             | N1/A       |
|                                         |                 | PROW/ADA:                   |         | N/A                                            | Gutter Ponding?       | N/A       |                    | Gutter Slope (%)            | N/A        |
| C C C C C                               |                 | Not Found, R304.5.3         |         | N/A                                            | Gutter Lip Ht (in)    | N/A       | N/A                | Gutter X Slope (%)          | N/A        |
| CAS / S CASA                            |                 |                             |         | N/A                                            | Painted X Walk1?      | No        | N/A                | Painted X Walk2?            | N/A        |
|                                         | XX              | 4                           |         |                                                | X Walk 1 Direction    | To NE     |                    | X Walk 2 Direction          | N/A        |
|                                         |                 |                             |         | N/A                                            | X Walk 1 Width (in)   | N/A       | N/A                | X Walk 2 Width (in)         | N/A        |
| Street 1 Name                           | E 33RD ST       |                             |         |                                                | X Walk 1 Slope (%)    | 2.2       |                    | X Walk 2 Slope (%)          | N/A        |
| Stop Condition-Street 2                 | StopSign        |                             |         |                                                | X Walk 1 X Slope (%)  | 4.7       |                    | X Walk 2 X Slope (%)        | N/A        |
| Street 2 Name                           | N/A             |                             |         | N/A                                            | Ramp inside XWalk1?   | N/A       | N/A                | Ramp inside XWalk2?         | N/A        |
| Stop Condition-Street 1                 | N/A             |                             |         |                                                | Road Slope (%)        | N/A       | N/A                | Clear Space?                | N/A        |
|                                         |                 |                             |         |                                                | Road X Slope (%)      | N/A       | N/A                | Clear Space to XWalk (in)   | N/A        |
|                                         |                 |                             |         | N/A                                            | Any Obstructions?     | N/A       | N/A                | Storm Grate/Utility Hazard? | N/A        |
|                                         |                 | Total Cost: \$              | 1850.00 |                                                | Obstruction Type      |           |                    | Storm Grate/Utility Type    |            |
|                                         |                 |                             |         |                                                |                       | N/A       |                    |                             | N/A        |