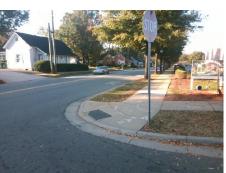

## Access Compliance Report Public Rights-of-Way (Curb Ramps)

Good

| Intersection ID: 10220                  | Main St         | reet: N_DAVIDSON_ST         | Cross   | Street:                                        | E_33RD_ST             | Location: | w                  |                             |            |
|-----------------------------------------|-----------------|-----------------------------|---------|------------------------------------------------|-----------------------|-----------|--------------------|-----------------------------|------------|
| ADA ID: 2423D699E26D                    | Ramp Type: Perp |                             |         | Initial Pass/Fail: Fail Overall Compliance: No |                       |           |                    |                             | 1.25       |
| Codes/Mitigation Info/Possible Solution |                 |                             | intidi  | Field Measurements/Component Compliance        |                       |           |                    |                             |            |
| Possible Solutions:                     |                 |                             |         |                                                |                       |           | liance Description | Data                        |            |
|                                         |                 |                             |         | N/A                                            | Ramp Length (in)      | 85.0      | Yes                | Ramp Slope (%)              | 6.0        |
| AP A CONTRACTOR                         | 1.211           | Remove & Replace Entire Ram | 5.      | Yes                                            | Ramp Width (in)       | 60.0      | No                 | Ramp XSlope (%)             | 3.9        |
| · Pa                                    | 15/             |                             |         | N/A                                            | Flare Type LT         | N/A       |                    | Flare Type RT               | 0.5<br>N/A |
|                                         |                 |                             |         | N/A                                            | Flare Slope LT (%)    | N/A       |                    | Flare Slope RT (%)          | N/A        |
|                                         | 1 9             |                             |         | N/A                                            | Flare Traversable LT? | N/A       |                    | Flare Traversable RT?       | N/A        |
|                                         | 130             |                             |         | N/A                                            | Landing Length (in)   | N/A       |                    | DWS Provided?               | N/A        |
| 5. S.                                   | 4/16 3          | Surveyor Notes:             |         | N/A                                            | Landing Width (in)    | N/A       | N/A                | DWS Contrast?               | N/A        |
|                                         | 12              |                             |         | N/A                                            | Landing Slope (%)     | N/A       |                    | DWS Length (in)             | N/A        |
|                                         | and w           | N/A                         |         | N/A                                            | Landing X Slope (%)   | N/A       | N/A                | DWS Full Width?             | N/A        |
| a to a start a to                       | 1.              |                             |         | N/A                                            | Landing Curb? (Y/N)   | N/A       |                    | DWS Offset (in)             | N/A<br>N/A |
|                                         | A. 24           |                             |         | N/A                                            | <b>e</b> ( )          | N/A       | N/A                | DWS Offset (III)            | N/A        |
|                                         | N THE           |                             |         |                                                | Shared Landing?       |           |                    |                             | N1/A       |
|                                         |                 | PROW/ADA:                   |         | N/A                                            | Gutter Ponding?       | N/A       |                    | Gutter Slope (%)            | N/A        |
| C C C C C                               |                 | Not Found, R304.5.3         |         | N/A                                            | Gutter Lip Ht (in)    | N/A       | N/A                | Gutter X Slope (%)          | N/A        |
| CAS / S CASA                            |                 |                             |         | N/A                                            | Painted X Walk1?      | No        | N/A                | Painted X Walk2?            | N/A        |
|                                         | XX              | 4                           |         |                                                | X Walk 1 Direction    | To NE     |                    | X Walk 2 Direction          | N/A        |
|                                         |                 |                             |         | N/A                                            | X Walk 1 Width (in)   | N/A       | N/A                | X Walk 2 Width (in)         | N/A        |
| Street 1 Name                           | E 33RD ST       |                             |         |                                                | X Walk 1 Slope (%)    | 2.2       |                    | X Walk 2 Slope (%)          | N/A        |
| Stop Condition-Street 2                 | StopSign        |                             |         |                                                | X Walk 1 X Slope (%)  | 4.7       |                    | X Walk 2 X Slope (%)        | N/A        |
| Street 2 Name                           | N/A             |                             |         | N/A                                            | Ramp inside XWalk1?   | N/A       | N/A                | Ramp inside XWalk2?         | N/A        |
| Stop Condition-Street 1                 | N/A             |                             |         |                                                | Road Slope (%)        | N/A       | N/A                | Clear Space?                | N/A        |
|                                         |                 |                             |         |                                                | Road X Slope (%)      | N/A       | N/A                | Clear Space to XWalk (in)   | N/A        |
|                                         |                 |                             |         | N/A                                            | Any Obstructions?     | N/A       | N/A                | Storm Grate/Utility Hazard? | N/A        |
|                                         |                 | Total Cost: \$              | 1850.00 |                                                | Obstruction Type      |           |                    | Storm Grate/Utility Type    |            |
|                                         |                 |                             |         |                                                |                       | N/A       |                    |                             | N/A        |