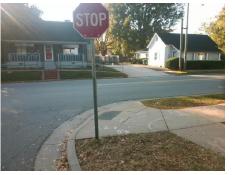

## Access Compliance Report Public Rights-of-Way (Curb Ramps)

Good

| Intersection ID: 10220                  | Main St         | reet: N_DAVIDSON_ST         | Cross   | Street:                                        | E_33RD_ST             | Location: | w                  |                             |            |
|-----------------------------------------|-----------------|-----------------------------|---------|------------------------------------------------|-----------------------|-----------|--------------------|-----------------------------|------------|
| ADA ID: 2423D699E26D                    | Ramp Type: Perp |                             |         | Initial Pass/Fail: Fail Overall Compliance: No |                       |           |                    |                             | 1.25       |
| Codes/Mitigation Info/Possible Solution |                 |                             | intidi  | Field Measurements/Component Compliance        |                       |           |                    |                             |            |
| Possible Solutions:                     |                 |                             |         |                                                |                       |           | liance Description | Data                        |            |
|                                         |                 |                             |         | N/A                                            | Ramp Length (in)      | 85.0      | Yes                | Ramp Slope (%)              | 6.0        |
| AP A CONTRACTOR                         | 1.211           | Remove & Replace Entire Ram | 5.      | Yes                                            | Ramp Width (in)       | 60.0      | No                 | Ramp XSlope (%)             | 3.9        |
| · Pa                                    | 15/             |                             |         | N/A                                            | Flare Type LT         | N/A       |                    | Flare Type RT               | 0.5<br>N/A |
|                                         |                 |                             |         | N/A                                            | Flare Slope LT (%)    | N/A       |                    | Flare Slope RT (%)          | N/A        |
|                                         | 1 9             |                             |         | N/A                                            | Flare Traversable LT? | N/A       |                    | Flare Traversable RT?       | N/A        |
|                                         | 130             |                             |         | N/A                                            | Landing Length (in)   | N/A       |                    | DWS Provided?               | N/A        |
| 5. S.                                   | 4/16 3          | Surveyor Notes:             |         | N/A                                            | Landing Width (in)    | N/A       | N/A                | DWS Contrast?               | N/A        |
|                                         | 12              |                             |         | N/A                                            | Landing Slope (%)     | N/A       |                    | DWS Length (in)             | N/A        |
|                                         | and w           | N/A                         |         | N/A                                            | Landing X Slope (%)   | N/A       | N/A                | DWS Full Width?             | N/A        |
| a to a start a to                       | 1.              |                             |         | N/A                                            | Landing Curb? (Y/N)   | N/A       |                    | DWS Offset (in)             | N/A<br>N/A |
|                                         | A. 24           |                             |         | N/A                                            | <b>e</b> ( )          | N/A       | N/A                | DWS Offset (III)            | N/A        |
|                                         | N THE           |                             |         |                                                | Shared Landing?       |           |                    |                             | N1/A       |
|                                         |                 | PROW/ADA:                   |         | N/A                                            | Gutter Ponding?       | N/A       |                    | Gutter Slope (%)            | N/A        |
| C C C C C                               |                 | Not Found, R304.5.3         |         | N/A                                            | Gutter Lip Ht (in)    | N/A       | N/A                | Gutter X Slope (%)          | N/A        |
| CAS / S CASA                            |                 |                             |         | N/A                                            | Painted X Walk1?      | No        | N/A                | Painted X Walk2?            | N/A        |
|                                         | XX              | 4                           |         |                                                | X Walk 1 Direction    | To NE     |                    | X Walk 2 Direction          | N/A        |
|                                         |                 |                             |         | N/A                                            | X Walk 1 Width (in)   | N/A       | N/A                | X Walk 2 Width (in)         | N/A        |
| Street 1 Name                           | E 33RD ST       |                             |         |                                                | X Walk 1 Slope (%)    | 2.2       |                    | X Walk 2 Slope (%)          | N/A        |
| Stop Condition-Street 2                 | StopSign        |                             |         |                                                | X Walk 1 X Slope (%)  | 4.7       |                    | X Walk 2 X Slope (%)        | N/A        |
| Street 2 Name                           | N/A             |                             |         | N/A                                            | Ramp inside XWalk1?   | N/A       | N/A                | Ramp inside XWalk2?         | N/A        |
| Stop Condition-Street 1                 | N/A             |                             |         |                                                | Road Slope (%)        | N/A       | N/A                | Clear Space?                | N/A        |
|                                         |                 |                             |         |                                                | Road X Slope (%)      | N/A       | N/A                | Clear Space to XWalk (in)   | N/A        |
|                                         |                 |                             |         | N/A                                            | Any Obstructions?     | N/A       | N/A                | Storm Grate/Utility Hazard? | N/A        |
|                                         |                 | Total Cost: \$              | 1850.00 |                                                | Obstruction Type      |           |                    | Storm Grate/Utility Type    |            |
|                                         |                 |                             |         |                                                |                       | N/A       |                    |                             | N/A        |