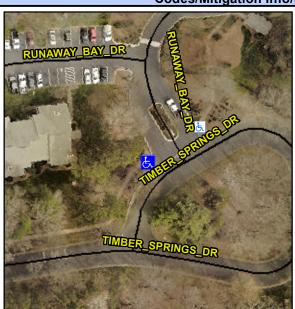

## Access Compliance Report Public Rights-of-Way (Curb Ramps)

Intersection ID: 10036573 Main Street: RUNAWAY\_BAY\_DR Cross Street: N/A Location: NW

ADA ID: 24251E30EFC4 Ramp Type: Perp Initial Pass/Fail: Fail Overall Compliance: No Severity Score: 1.25

## Field Measurements/Component Compliance

Street 1 Name
RUNAWAY BAY DR
Stop Condition-Street 2
StopSign
Street 2 Name
N/A
Stop Condition-Street 1
N/A

| Possible Solutions:           |  |  |  |  |  |
|-------------------------------|--|--|--|--|--|
| Remove & Replace Entire Ramp. |  |  |  |  |  |
|                               |  |  |  |  |  |
|                               |  |  |  |  |  |
|                               |  |  |  |  |  |
|                               |  |  |  |  |  |
|                               |  |  |  |  |  |
| Surveyor Notes:               |  |  |  |  |  |
| N/A                           |  |  |  |  |  |
|                               |  |  |  |  |  |
|                               |  |  |  |  |  |
| PROW/ADA:                     |  |  |  |  |  |
| R304.5.3                      |  |  |  |  |  |
|                               |  |  |  |  |  |
|                               |  |  |  |  |  |
|                               |  |  |  |  |  |
|                               |  |  |  |  |  |
|                               |  |  |  |  |  |
|                               |  |  |  |  |  |
|                               |  |  |  |  |  |