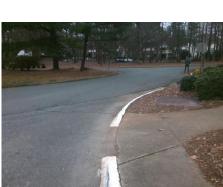

## Access Compliance Report Public Rights-of-Way (Curb Ramps)

Intersection ID: 10036573 Main Street: RUNAWAY\_BAY\_DR Cross Street: N/A Location: NW

ADA ID: 24251E30EFC4 Ramp Type: Perp Initial Pass/Fail: Fail Overall Compliance: No Severity Score: 1.25

## Field Measurements/Component Compliance

Street 1 Name
RUNAWAY BAY DR
Stop Condition-Street 2
StopSign
Street 2 Name
N/A
Stop Condition-Street 1
N/A

| Possible Solutions:           |  |  |  |  |  |
|-------------------------------|--|--|--|--|--|
| Remove & Replace Entire Ramp. |  |  |  |  |  |
|                               |  |  |  |  |  |
|                               |  |  |  |  |  |
|                               |  |  |  |  |  |
|                               |  |  |  |  |  |
|                               |  |  |  |  |  |
| Surveyor Notes:               |  |  |  |  |  |
| N/A                           |  |  |  |  |  |
|                               |  |  |  |  |  |
|                               |  |  |  |  |  |
| PROW/ADA:                     |  |  |  |  |  |
| R304.5.3                      |  |  |  |  |  |
|                               |  |  |  |  |  |
|                               |  |  |  |  |  |
|                               |  |  |  |  |  |
|                               |  |  |  |  |  |
|                               |  |  |  |  |  |
|                               |  |  |  |  |  |
|                               |  |  |  |  |  |

Total Cost:

1850.00

| Field Measurements/Component Compilance |                       |       |                        |                             |      |  |
|-----------------------------------------|-----------------------|-------|------------------------|-----------------------------|------|--|
| Compliance Description                  |                       | Data  | Compliance Description |                             | Data |  |
| N/A                                     | Ramp Length (in)      | 49.0  | Yes                    | Ramp Slope (%)              | 5.9  |  |
| Yes                                     | Ramp Width (in)       | 59.0  | No                     | Ramp XSlope (%)             | 3.7  |  |
| N/A                                     | Flare Type LT         | N/A   | N/A                    | Flare Type RT               | N/A  |  |
| N/A                                     | Flare Slope LT (%)    | N/A   | N/A                    | Flare Slope RT (%)          | N/A  |  |
| N/A                                     | Flare Traversable LT? | N/A   | N/A                    | Flare Traversable RT?       | N/A  |  |
| N/A                                     | Landing Length (in)   | N/A   | N/A                    | DWS Provided?               | N/A  |  |
| N/A                                     | Landing Width (in)    | N/A   | N/A                    | DWS Contrast?               | N/A  |  |
| N/A                                     | Landing Slope (%)     | N/A   | N/A                    | DWS Length (in)             | N/A  |  |
| N/A                                     | Landing X Slope (%)   | N/A   | N/A                    | DWS Full Width?             | N/A  |  |
| N/A                                     | Landing Curb? (Y/N)   | N/A   | N/A                    | DWS Offset (in)             | N/A  |  |
| N/A                                     | Shared Landing?       | N/A   |                        |                             |      |  |
| N/A                                     | Gutter Ponding?       | N/A   | N/A                    | Gutter Slope (%)            | N/A  |  |
| N/A                                     | Gutter Lip Ht (in)    | N/A   | N/A                    | Gutter X Slope (%)          | N/A  |  |
| N/A                                     | Painted X Walk1?      | No    | N/A                    | Painted X Walk2?            | N/A  |  |
|                                         | X Walk 1 Direction    | To NE |                        | X Walk 2 Direction          | N/A  |  |
| N/A                                     | X Walk 1 Width (in)   | N/A   | N/A                    | X Walk 2 Width (in)         | N/A  |  |
|                                         | X Walk 1 Slope (%)    | 0.1   |                        | X Walk 2 Slope (%)          | N/A  |  |
|                                         | X Walk 1 X Slope (%)  | 0.0   |                        | X Walk 2 X Slope (%)        | N/A  |  |
| N/A                                     | Ramp inside XWalk1?   | N/A   | N/A                    | Ramp inside XWalk2?         | N/A  |  |
|                                         | Road Slope (%)        | N/A   | N/A                    | Clear Space?                | N/A  |  |
|                                         | Road X Slope (%)      | N/A   | N/A                    | Clear Space to XWalk (in)   | N/A  |  |
| N/A                                     | Any Obstructions?     | N/A   | N/A                    | Storm Grate/Utility Hazard? | N/A  |  |
|                                         | Obstruction Type      |       |                        | Storm Grate/Utility Type    |      |  |
|                                         |                       | N/A   |                        |                             | N/A  |  |
|                                         |                       |       | Yes                    | Surface Condition? (G/P)    | Good |  |
| 46                                      | 4                     |       |                        |                             |      |  |