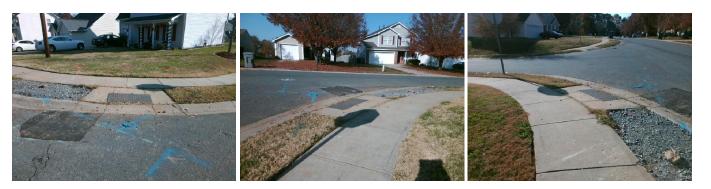

## Access Compliance Report Public Rights-of-Way (Curb Ramps)

| Intersection ID: 45281 Main Str         | 281 Main Street: CIERA_NICHOLE_CT Cro                                          |        |                                              |                       | ss Street: LAKEHILL_RD |                    |                             |       |
|-----------------------------------------|--------------------------------------------------------------------------------|--------|----------------------------------------------|-----------------------|------------------------|--------------------|-----------------------------|-------|
|                                         | Ramp Type: PerpDiag                                                            |        | nitial Pass/Fail: Fail Overall Compliance: N |                       |                        | o Severity Score:  | <u>E</u><br>30              |       |
| Codes/Mitigation Info/Possible Solution |                                                                                |        | Field Measurements/Component Compliance      |                       |                        |                    |                             |       |
|                                         | Possible Solutions:                                                            |        |                                              |                       |                        | liance Description | Data                        |       |
|                                         | Remove & Replace Curb Ramp With<br>Two New Directional Ramps or<br>Equivalent. | Vith   | N/A                                          | Ramp Length (in)      | 48.0                   | Yes                | Ramp Slope (%)              | 6.7   |
|                                         |                                                                                |        | No                                           | Ramp Width (in)       | 35.5                   | No                 | Ramp XSlope (%)             | 5.1   |
|                                         |                                                                                |        | N/A                                          | Flare Type LT         | N/A                    | N/A                | Flare Type RT               | N/A   |
|                                         |                                                                                |        | N/A                                          | Flare Slope LT (%)    | N/A                    | N/A                | Flare Slope RT (%)          | N/A   |
|                                         |                                                                                |        | N/A                                          | Flare Traversable LT? | N/A                    | N/A                | Flare Traversable RT?       | N/A   |
|                                         |                                                                                |        | N/A                                          | Landing Length (in)   | N/A                    | N/A                | DWS Provided?               | N/A   |
|                                         | Surveyor Notes:                                                                |        | N/A                                          | Landing Width (in)    | N/A                    | N/A                | DWS Contrast?               | N/A   |
|                                         | N/A                                                                            |        | N/A                                          | Landing Slope (%)     | N/A                    | N/A                | DWS Length (in)             | N/A   |
|                                         |                                                                                |        | N/A                                          | Landing X Slope (%)   | N/A                    | N/A                | DWS Full Width?             | N/A   |
|                                         |                                                                                |        | N/A                                          | Landing Curb? (Y/N)   | N/A                    | N/A                | DWS Offset (in)             | N/A   |
|                                         |                                                                                |        | N/A                                          | Shared Landing?       | N/A                    |                    |                             |       |
|                                         | PROW/ADA:                                                                      |        | N/A                                          | Gutter Ponding?       | N/A                    | N/A                | Gutter Slope (%)            | N/A   |
|                                         | R304.5.1, R304.5.3                                                             |        | N/A                                          | Gutter Lip Ht (in)    | N/A                    | N/A                | Gutter X Slope (%)          | N/A   |
|                                         |                                                                                |        | N/A                                          | Painted X Walk1?      | No                     | N/A                | Painted X Walk2?            | No    |
|                                         |                                                                                |        |                                              | X Walk 1 Direction    | To NW                  |                    | X Walk 2 Direction          | To SW |
|                                         |                                                                                |        | N/A                                          | X Walk 1 Width (in)   | N/A                    | N/A                | X Walk 2 Width (in)         | N/A   |
| Street 1 Name LAKEHILL RD               | -                                                                              |        |                                              | X Walk 1 Slope (%)    | 6.9                    |                    | X Walk 2 Slope (%)          | 3.5   |
| Stop Condition-Street 2 None            |                                                                                |        |                                              | X Walk 1 X Slope (%)  | 4.9                    |                    | X Walk 2 X Slope (%)        | 6.0   |
| Street 2 Name CIERA NICHOLE CT          |                                                                                |        | N/A                                          | Ramp inside XWalk1?   | N/A                    | N/A                | Ramp inside XWalk2?         | N/A   |
| Stop Condition-Street 1 StopSign        |                                                                                |        |                                              | Road Slope (%)        | 2.6                    | N/A                | Clear Space?                | N/A   |
|                                         |                                                                                |        |                                              | Road X Slope (%)      | 6.7                    | N/A                | Clear Space to XWalk (in)   | N/A   |
|                                         |                                                                                |        | N/A                                          | Any Obstructions?     | N/A                    | N/A                | Storm Grate/Utility Hazard? | N/A   |
|                                         | Total Cost: \$ 32                                                              | 200.00 |                                              | Obstruction Type      |                        |                    | Storm Grate/Utility Type    |       |
|                                         |                                                                                |        |                                              |                       | N/A                    |                    |                             | N/A   |