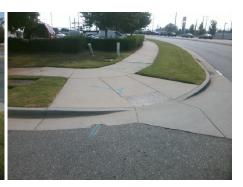

Initial Pass/Fail: Fail **Overall Compliance: No Severity Score:** ADA ID: 2433D72B3FA3 Ramp Type: PerpDiag 8.75

Compliance Description

Ramp Length (in)

Ramp Width (in)

Flare Slope LT (%)

Landing Length (in)

N/A

N/A

N/A

N/A

Street 1 Name Stop Condition-Street 2 Street 2 Name Stop Condition-Street 1 Remove & Replace Curb Ramp With Two New Directional Ramps or Equivalent.

Surveyor Notes:

Possible Solutions:

N/A