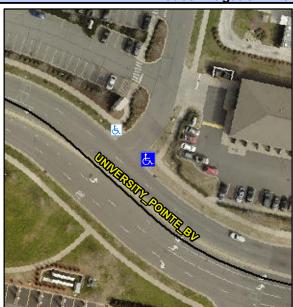

2.8

N/A

N/A

N/A

N/A

N/A

Good

Intersection ID: 10014519 Main Street: UNIVERSITY POINTE BV Cross Street: N/A Location: Ε

Initial Pass/Fail: Fail **Overall Compliance: No Severity Score:** ADA ID: 2433D72B3FA3 Ramp Type: PerpDiag 8.75

Compliance Description

Ramp Length (in)

Ramp Width (in)

Flare Slope LT (%)

Landing Length (in)

## **Codes/Mitigation Info/Possible Solution**

**ENTRANCE** 

**UNIVERSITY POINTE BV** 

StopSign

None