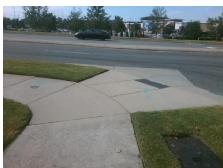

Initial Pass/Fail: Fail **Overall Compliance: No Severity Score:** ADA ID: 2433D72B3FA3 Ramp Type: PerpDiag 8.75

Compliance Description

Ramp Length (in)

Ramp Width (in)

Flare Slope LT (%)

Landing Length (in)

N/A

N/A

N/A

N/A

Street 1 Name Stop Condition-Street 2 Street 2 Name Stop Condition-Street 1 Remove & Replace Curb Ramp With Two New Directional Ramps or Equivalent.

Surveyor Notes:

Possible Solutions:

N/A