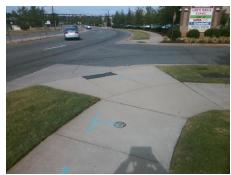

Initial Pass/Fail: Fail **Overall Compliance: No Severity Score:** ADA ID: 2433D72B3FA3 Ramp Type: PerpDiag 8.75

Compliance Description

Ramp Length (in)

Ramp Width (in)

Flare Slope LT (%)

Landing Length (in)

N/A

N/A

N/A

N/A

Street 1 Name Stop Condition-Street 2 Street 2 Name Stop Condition-Street 1 Remove & Replace Curb Ramp With Two New Directional Ramps or Equivalent.

Surveyor Notes:

Possible Solutions:

N/A