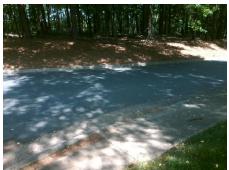

## Field Measurements/Component Compliance

Street 1 Name
Stop Condition-Street 2
Street 2 Name
Stop Condition-Street 1

Southern Pine None ENTRANCE None

| Possible Solutions:                                                      |  |  |  |  |  |  |
|--------------------------------------------------------------------------|--|--|--|--|--|--|
| Remove & Replace Curb Ramp With Two New Directional Ramps or Equivalent. |  |  |  |  |  |  |
| Surveyor Notes:                                                          |  |  |  |  |  |  |
| N/A                                                                      |  |  |  |  |  |  |
| PROW/ADA:                                                                |  |  |  |  |  |  |
| Not Found, R304.2.2, R304.5.3                                            |  |  |  |  |  |  |
|                                                                          |  |  |  |  |  |  |
|                                                                          |  |  |  |  |  |  |

Total Cost: \$ 3200.00

| Field Measurements/Component Compilance |      |                       |                                |     |                             |      |  |
|-----------------------------------------|------|-----------------------|--------------------------------|-----|-----------------------------|------|--|
| Complia                                 |      | liance Description    | ce Description Data Compliance |     |                             | Data |  |
|                                         | N/A  | Ramp Length (in)      | 48.0                           | No  | Ramp Slope (%)              | 9.3  |  |
|                                         | Yes  | Ramp Width (in)       | 48.0                           | No  | Ramp XSlope (%)             | 7.6  |  |
|                                         | N/A  | Flare Type LT         | N/A                            | N/A | Flare Type RT               | N/A  |  |
|                                         | N/A  | Flare Slope LT (%)    | N/A                            | N/A | Flare Slope RT (%)          | N/A  |  |
|                                         | N/A  | Flare Traversable LT? | N/A                            | N/A | Flare Traversable RT?       | N/A  |  |
|                                         | N/A  | Landing Length (in)   | N/A                            | N/A | DWS Provided?               | N/A  |  |
|                                         | N/A  | Landing Width (in)    | N/A                            | N/A | DWS Contrast?               | N/A  |  |
|                                         | N/A  | Landing Slope (%)     | N/A                            | N/A | DWS Length (in)             | N/A  |  |
|                                         | N/A  | Landing X Slope (%)   | N/A                            | N/A | DWS Full Width?             | N/A  |  |
|                                         | N/A  | Landing Curb? (Y/N)   | N/A                            | N/A | DWS Offset (in)             | N/A  |  |
|                                         | N/A  | Shared Landing?       | N/A                            |     |                             |      |  |
|                                         | N/A  | Gutter Ponding?       | N/A                            | N/A | Gutter Slope (%)            | N/A  |  |
|                                         | N/A  | Gutter Lip Ht (in)    | N/A                            | N/A | Gutter X Slope (%)          | N/A  |  |
|                                         | N/A  | Painted X Walk1?      | No                             | N/A | Painted X Walk2?            | No   |  |
|                                         |      | X Walk 1 Direction    | To N                           |     | X Walk 2 Direction          | To W |  |
|                                         | N/A  | X Walk 1 Width (in)   | N/A                            | N/A | X Walk 2 Width (in)         | N/A  |  |
|                                         |      | X Walk 1 Slope (%)    | 1.6                            |     | X Walk 2 Slope (%)          | 6.4  |  |
|                                         |      | X Walk 1 X Slope (%)  | 5.4                            |     | X Walk 2 X Slope (%)        | 6.2  |  |
|                                         | N/A  | Ramp inside XWalk1?   | N/A                            | N/A | Ramp inside XWalk2?         | N/A  |  |
|                                         |      | Road Slope (%)        | 5.7                            | N/A | Clear Space?                | N/A  |  |
|                                         |      | Road X Slope (%)      | 2.5                            | N/A | Clear Space to XWalk (in)   | N/A  |  |
|                                         | N/A  | Any Obstructions?     | N/A                            | N/A | Storm Grate/Utility Hazard? | N/A  |  |
|                                         |      | Obstruction Type      |                                |     | Storm Grate/Utility Type    |      |  |
|                                         |      |                       | N/A                            |     |                             | N/A  |  |
|                                         |      |                       |                                | Yes | Surface Condition? (G/P)    | Good |  |
|                                         | A AK |                       |                                |     |                             |      |  |