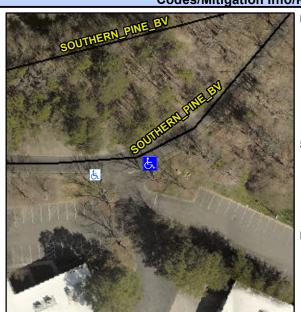

## Access Compliance Report Public Rights-of-Way (Curb Ramps)

Intersection ID: 10038458Main Street: SOUTHERN\_PINE\_BVCross Street: N/ALocation:SADA ID: 2438160C8C52Ramp Type: PerpDiagInitial Pass/Fail: FailOverall Compliance: NoSeverity Score: 37.5