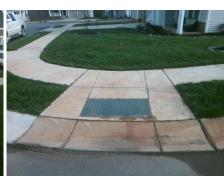

## Access Compliance Report Public Rights-of-Way (Curb Ramps)

Intersection ID: 53894 Main Street: INVERNESS\_BAY\_RD Cross Street: PERTH\_MOOR\_RD Location: NE

ADA ID: 2439FA1D3604 Ramp Type: Perp Initial Pass/Fail: Fail Overall Compliance: No Severity Score: 12.5

## **Codes/Mitigation Info/Possible Solution**

| Street 1 Name           | PERTH MOOR RD |
|-------------------------|---------------|
| Stop Condition-Street 2 | StopSign      |
| Street 2 Name           | N/A           |
| Stop Condition-Street 1 | N/A           |

| /Possible Solution            |     |
|-------------------------------|-----|
| Possible Solutions:           | Com |
| Remove & Replace Entire Ramp. | N/A |
| ·                             | Yes |
|                               | N/A |
|                               | N/A |
|                               | N/A |
|                               | N/A |
| Surveyor Notes:               | N/A |
| N/A                           | N/A |
|                               | N/A |
|                               | N/A |
|                               | N/A |
| PROW/ADA:                     | N/A |
| Not Found, R304.2.2           | N/A |
|                               | N/A |
|                               | N/A |
|                               | N/A |
|                               |     |

Total Cost:

1850.00

| Field Measurements/Component Compliance |                       |      |      |                             |      |  |  |  |
|-----------------------------------------|-----------------------|------|------|-----------------------------|------|--|--|--|
| Compl                                   | iance Description     | Data | Comp | liance Description          | Data |  |  |  |
| N/A                                     | Ramp Length (in)      | 48.0 | No   | Ramp Slope (%)              | 8.6  |  |  |  |
| Yes                                     | Ramp Width (in)       | 48.0 | Yes  | Ramp XSlope (%)             | 0.5  |  |  |  |
| N/A                                     | Flare Type LT         | N/A  | N/A  | Flare Type RT               | N/A  |  |  |  |
| N/A                                     | Flare Slope LT (%)    | N/A  | N/A  | Flare Slope RT (%)          | N/A  |  |  |  |
| N/A                                     | Flare Traversable LT? | N/A  | N/A  | Flare Traversable RT?       | N/A  |  |  |  |
| N/A                                     | Landing Length (in)   | N/A  | N/A  | DWS Provided?               | N/A  |  |  |  |
| N/A                                     | Landing Width (in)    | N/A  | N/A  | DWS Contrast?               | N/A  |  |  |  |
| N/A                                     | Landing Slope (%)     | N/A  | N/A  | DWS Length (in)             | N/A  |  |  |  |
| N/A                                     | Landing X Slope (%)   | N/A  | N/A  | DWS Full Width?             | N/A  |  |  |  |
| N/A                                     | Landing Curb? (Y/N)   | N/A  | N/A  | DWS Offset (in)             | N/A  |  |  |  |
| N/A                                     | Shared Landing?       | N/A  |      |                             |      |  |  |  |
| N/A                                     | Gutter Ponding?       | N/A  | N/A  | Gutter Slope (%)            | N/A  |  |  |  |
| N/A                                     | Gutter Lip Ht (in)    | 1.5  | N/A  | Gutter X Slope (%)          | N/A  |  |  |  |
| N/A                                     | Painted X Walk1?      | No   | N/A  | Painted X Walk2?            | N/A  |  |  |  |
|                                         | X Walk 1 Direction    | To S |      | X Walk 2 Direction          | N/A  |  |  |  |
| N/A                                     | X Walk 1 Width (in)   | N/A  | N/A  | X Walk 2 Width (in)         | N/A  |  |  |  |
|                                         | X Walk 1 Slope (%)    | 1.2  |      | X Walk 2 Slope (%)          | N/A  |  |  |  |
|                                         | X Walk 1 X Slope (%)  | 1.0  |      | X Walk 2 X Slope (%)        | N/A  |  |  |  |
| N/A                                     | Ramp inside XWalk1?   | N/A  | N/A  | Ramp inside XWalk2?         | N/A  |  |  |  |
|                                         | Road Slope (%)        | N/A  | N/A  | Clear Space?                | N/A  |  |  |  |
|                                         | Road X Slope (%)      | N/A  | N/A  | Clear Space to XWalk (in)   | N/A  |  |  |  |
| N/A                                     | Any Obstructions?     | N/A  | N/A  | Storm Grate/Utility Hazard? | N/A  |  |  |  |
|                                         | Obstruction Type      |      |      | Storm Grate/Utility Type    |      |  |  |  |
|                                         |                       | N/A  |      |                             | N/A  |  |  |  |
|                                         |                       |      | Yes  | Surface Condition? (G/P)    | Good |  |  |  |