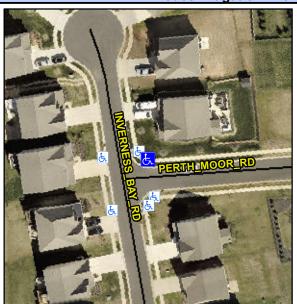

## Access Compliance Report Public Rights-of-Way (Curb Ramps)

Intersection ID: 53894 Main Street: INVERNESS\_BAY\_RD Cross Street: PERTH\_MOOR\_RD Location: NE

ADA ID: 2439FA1D3604 Ramp Type: Perp Initial Pass/Fail: Fail Overall Compliance: No Severity Score: 12.5