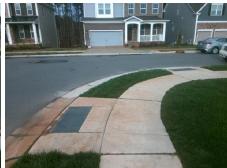

## Access Compliance Report Public Rights-of-Way (Curb Ramps)

Intersection ID: 53894 Main Street: INVERNESS\_BAY\_RD Cross Street: PERTH\_MOOR\_RD Location: NE

ADA ID: 2439FA1D3604 Ramp Type: Perp Initial Pass/Fail: Fail Overall Compliance: No Severity Score: 12.5

## **Codes/Mitigation Info/Possible Solution**

| Street 1 Name           | PERTH MOOR RD |
|-------------------------|---------------|
| Stop Condition-Street 2 | StopSign      |
| Street 2 Name           | N/A           |
| Stop Condition-Street 1 | N/A           |

| /Possible Solution            |     |
|-------------------------------|-----|
| Possible Solutions:           | Com |
| Remove & Replace Entire Ramp. | N/A |
| ·                             | Yes |
|                               | N/A |
|                               | N/A |
|                               | N/A |
|                               | N/A |
| Surveyor Notes:               | N/A |
| N/A                           | N/A |
|                               | N/A |
|                               | N/A |
|                               | N/A |
| PROW/ADA:                     | N/A |
| Not Found, R304.2.2           | N/A |
|                               | N/A |
|                               | N/A |
|                               | N/A |
|                               |     |

Total Cost:

1850.00

| Field Measurements/Component Compliance |                       |      |      |                             |      |  |  |  |
|-----------------------------------------|-----------------------|------|------|-----------------------------|------|--|--|--|
| Compl                                   | iance Description     | Data | Comp | liance Description          | Data |  |  |  |
| N/A                                     | Ramp Length (in)      | 48.0 | No   | Ramp Slope (%)              | 8.6  |  |  |  |
| Yes                                     | Ramp Width (in)       | 48.0 | Yes  | Ramp XSlope (%)             | 0.5  |  |  |  |
| N/A                                     | Flare Type LT         | N/A  | N/A  | Flare Type RT               | N/A  |  |  |  |
| N/A                                     | Flare Slope LT (%)    | N/A  | N/A  | Flare Slope RT (%)          | N/A  |  |  |  |
| N/A                                     | Flare Traversable LT? | N/A  | N/A  | Flare Traversable RT?       | N/A  |  |  |  |
| N/A                                     | Landing Length (in)   | N/A  | N/A  | DWS Provided?               | N/A  |  |  |  |
| N/A                                     | Landing Width (in)    | N/A  | N/A  | DWS Contrast?               | N/A  |  |  |  |
| N/A                                     | Landing Slope (%)     | N/A  | N/A  | DWS Length (in)             | N/A  |  |  |  |
| N/A                                     | Landing X Slope (%)   | N/A  | N/A  | DWS Full Width?             | N/A  |  |  |  |
| N/A                                     | Landing Curb? (Y/N)   | N/A  | N/A  | DWS Offset (in)             | N/A  |  |  |  |
| N/A                                     | Shared Landing?       | N/A  |      |                             |      |  |  |  |
| N/A                                     | Gutter Ponding?       | N/A  | N/A  | Gutter Slope (%)            | N/A  |  |  |  |
| N/A                                     | Gutter Lip Ht (in)    | 1.5  | N/A  | Gutter X Slope (%)          | N/A  |  |  |  |
| N/A                                     | Painted X Walk1?      | No   | N/A  | Painted X Walk2?            | N/A  |  |  |  |
|                                         | X Walk 1 Direction    | To S |      | X Walk 2 Direction          | N/A  |  |  |  |
| N/A                                     | X Walk 1 Width (in)   | N/A  | N/A  | X Walk 2 Width (in)         | N/A  |  |  |  |
|                                         | X Walk 1 Slope (%)    | 1.2  |      | X Walk 2 Slope (%)          | N/A  |  |  |  |
|                                         | X Walk 1 X Slope (%)  | 1.0  |      | X Walk 2 X Slope (%)        | N/A  |  |  |  |
| N/A                                     | Ramp inside XWalk1?   | N/A  | N/A  | Ramp inside XWalk2?         | N/A  |  |  |  |
|                                         | Road Slope (%)        | N/A  | N/A  | Clear Space?                | N/A  |  |  |  |
|                                         | Road X Slope (%)      | N/A  | N/A  | Clear Space to XWalk (in)   | N/A  |  |  |  |
| N/A                                     | Any Obstructions?     | N/A  | N/A  | Storm Grate/Utility Hazard? | N/A  |  |  |  |
|                                         | Obstruction Type      |      |      | Storm Grate/Utility Type    |      |  |  |  |
|                                         |                       | N/A  |      |                             | N/A  |  |  |  |
|                                         |                       |      | Yes  | Surface Condition? (G/P)    | Good |  |  |  |