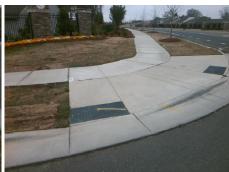

Total Cost:

1850.00

| Field Measurements/Component Compliance |                       |       |      |                             |      |  |
|-----------------------------------------|-----------------------|-------|------|-----------------------------|------|--|
| Compliance Description                  |                       | Data  | Comp | liance Description          | Data |  |
| N/A                                     | Ramp Length (in)      | 96.0  | No   | Ramp Slope (%)              | 8.7  |  |
| No                                      | Ramp Width (in)       | 47.0  | No   | Ramp XSlope (%)             | 2.1  |  |
| N/A                                     | Flare Type LT         | N/A   | N/A  | Flare Type RT               | N/A  |  |
| N/A                                     | Flare Slope LT (%)    | N/A   | N/A  | Flare Slope RT (%)          | N/A  |  |
| N/A                                     | Flare Traversable LT? | N/A   | N/A  | Flare Traversable RT?       | N/A  |  |
| N/A                                     | Landing Length (in)   | N/A   | N/A  | DWS Provided?               | N/A  |  |
| N/A                                     | Landing Width (in)    | N/A   | N/A  | DWS Contrast?               | N/A  |  |
| N/A                                     | Landing Slope (%)     | N/A   | N/A  | DWS Length (in)             | N/A  |  |
| N/A                                     | Landing X Slope (%)   | N/A   | N/A  | DWS Full Width?             | N/A  |  |
| N/A                                     | Landing Curb? (Y/N)   | N/A   | N/A  | DWS Offset (in)             | N/A  |  |
| N/A                                     | Shared Landing?       | N/A   |      |                             |      |  |
| N/A                                     | Gutter Ponding?       | N/A   | N/A  | Gutter Slope (%)            | N/A  |  |
| N/A                                     | Gutter Lip Ht (in)    | 1.0   | N/A  | Gutter X Slope (%)          | N/A  |  |
| N/A                                     | Painted X Walk1?      | No    | N/A  | Painted X Walk2?            | N/A  |  |
|                                         | X Walk 1 Direction    | To NE |      | X Walk 2 Direction          | N/A  |  |
| N/A                                     | X Walk 1 Width (in)   | N/A   | N/A  | X Walk 2 Width (in)         | N/A  |  |
|                                         | X Walk 1 Slope (%)    | 1.4   |      | X Walk 2 Slope (%)          | N/A  |  |
|                                         | X Walk 1 X Slope (%)  | 4.3   |      | X Walk 2 X Slope (%)        | N/A  |  |
| N/A                                     | Ramp inside XWalk1?   | N/A   | N/A  | Ramp inside XWalk2?         | N/A  |  |
|                                         | Road Slope (%)        | N/A   | N/A  | Clear Space?                | N/A  |  |
|                                         | Road X Slope (%)      | N/A   | N/A  | Clear Space to XWalk (in)   | N/A  |  |
| N/A                                     | Any Obstructions?     | N/A   | N/A  | Storm Grate/Utility Hazard? | N/A  |  |
|                                         | Obstruction Type      |       |      | Storm Grate/Utility Type    |      |  |
|                                         |                       | N/A   |      |                             | N/A  |  |
|                                         |                       |       | Yes  | Surface Condition? (G/P)    | Good |  |