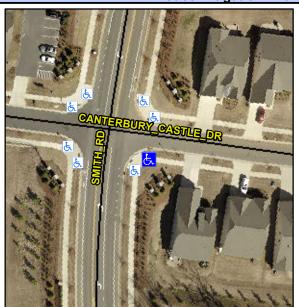

## **Access Compliance Report Public Rights-of-Way** (Curb Ramps)

Intersection ID: 53743 Main Street: SMITH\_RD Cross Street: CANTERBURY\_CASTLE\_DR Location: SE **Severity Score:** ADA ID: 243AA5E79298 Ramp Type: Perp Initial Pass/Fail: Fail **Overall Compliance: No** 22.5