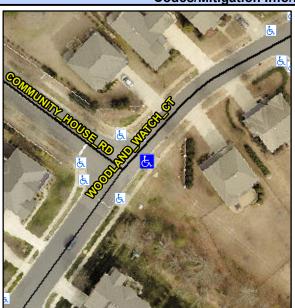

## Access Compliance Report Public Rights-of-Way (Curb Ramps)

Intersection ID: 48792Main Street:WOODLAND\_WATCH\_CTCross Street:COMMUNITY\_HOUSE\_RDLocation:NEADA ID: 243AF63D4AD7Ramp Type:PerpInitial Pass/Fail:FailOverall Compliance:NoSeverity Score:13.75

## Field Measurements/Component Compliance

| Street 1 Name           | WOODLAND WATCH CT |
|-------------------------|-------------------|
| Stop Condition-Street 2 | StopSign          |
| Street 2 Name           | N/A               |
| Stop Condition-Street 1 | N/A               |