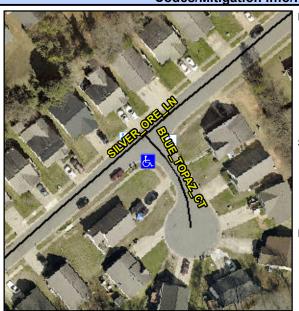

## Access Compliance Report Public Rights-of-Way (Curb Ramps)

Intersection ID: 30238 Main Street: BLUE\_TOPAZ\_CT Cross Street: SILVER\_ORE\_LN Location: SW

ADA ID: 243E38621858 Ramp Type: PerpDiag Initial Pass/Fail: Fail Overall Compliance: No Severity Score: 33.75

## Field Measurements/Component Compliance

Street 1 Name
Stop Condition-Street 2
Street 2 Name
Stop Condition-Street 1

BLUE TOPAZ CT StopSign SILVER ORE LN None Possible Solutions:

Remove & Replace Curb Ramp With Two New Directional Ramps or Equivalent.