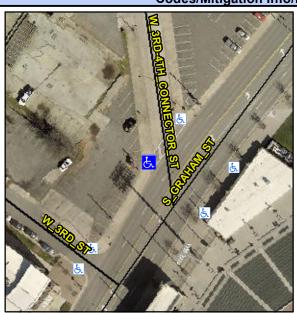

## Access Compliance Report Public Rights-of-Way (Curb Ramps)

Intersection ID: 12018 Main Street: S\_GRAHAM\_ST Cross Street: W\_3RD-4TH\_CONNECTOR\_ST Location: W

ADA ID: 243E39449C5C Ramp Type: PerpDiag Initial Pass/Fail: Fail Overall Compliance: No Severity Score: 8.75

**Codes/Mitigation Info/Possible Solution** 

Field Measurements/Component Compliance

Street 1 Name
Stop Condition-Street 2
Street 2 Name
W 3RD-4TH CONNECTOR ST
Stop Condition-Street 1
StopSign

Possible Solutions: