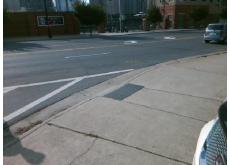

Remove & Replace Curb Ramp With Two New Directional Ramps or Equivalent.

Surveyor Notes:

N/A

PROW/ADA:

Not Found, R304.5.1

Total Cost: \$ 3200.00

| Field Measurements/Component Compliance |                        |                       |       |                        |                             |       |
|-----------------------------------------|------------------------|-----------------------|-------|------------------------|-----------------------------|-------|
|                                         | Compliance Description |                       | Data  | Compliance Description |                             | Data  |
|                                         | N/A                    | Ramp Length (in)      | 108.0 | Yes                    | Ramp Slope (%)              | 6.3   |
|                                         | No                     | Ramp Width (in)       | 42.0  | Yes                    | Ramp XSlope (%)             | 0.4   |
|                                         | N/A                    | Flare Type LT         | N/A   | N/A                    | Flare Type RT               | N/A   |
|                                         | N/A                    | Flare Slope LT (%)    | N/A   | N/A                    | Flare Slope RT (%)          | N/A   |
|                                         | N/A                    | Flare Traversable LT? | N/A   | N/A                    | Flare Traversable RT?       | N/A   |
|                                         | N/A                    | Landing Length (in)   | N/A   | N/A                    | DWS Provided?               | N/A   |
|                                         | N/A                    | Landing Width (in)    | N/A   | N/A                    | DWS Contrast?               | N/A   |
|                                         | N/A                    | Landing Slope (%)     | N/A   | N/A                    | DWS Length (in)             | N/A   |
|                                         | N/A                    | Landing X Slope (%)   | N/A   | N/A                    | DWS Full Width?             | N/A   |
|                                         | N/A                    | Landing Curb? (Y/N)   | N/A   | N/A                    | DWS Offset (in)             | N/A   |
|                                         | N/A                    | Shared Landing?       | N/A   |                        |                             |       |
|                                         | N/A                    | Gutter Ponding?       | N/A   | N/A                    | Gutter Slope (%)            | N/A   |
|                                         | N/A                    | Gutter Lip Ht (in)    | N/A   | N/A                    | Gutter X Slope (%)          | N/A   |
|                                         | N/A                    | Painted X Walk1?      | No    | N/A                    | Painted X Walk2?            | Yes   |
|                                         |                        | X Walk 1 Direction    | To SE |                        | X Walk 2 Direction          | To NE |
|                                         | N/A                    | X Walk 1 Width (in)   | N/A   | N/A                    | X Walk 2 Width (in)         | 105.0 |
|                                         |                        | X Walk 1 Slope (%)    | 0.2   |                        | X Walk 2 Slope (%)          | 2.2   |
|                                         |                        | X Walk 1 X Slope (%)  | 1.6   |                        | X Walk 2 X Slope (%)        | 1.7   |
|                                         | N/A                    | Ramp inside XWalk1?   | N/A   | N/A                    | Ramp inside XWalk2?         | Yes   |
|                                         |                        | Road Slope (%)        | 1.3   | N/A                    | Clear Space?                | N/A   |
|                                         |                        | Road X Slope (%)      | 2.4   | N/A                    | Clear Space to XWalk (in)   | N/A   |
|                                         | N/A                    | Any Obstructions?     | N/A   | N/A                    | Storm Grate/Utility Hazard? | N/A   |
|                                         |                        | Obstruction Type      |       |                        | Storm Grate/Utility Type    |       |
|                                         |                        |                       | N/A   |                        |                             | N/A   |
|                                         |                        |                       |       | Yes                    | Surface Condition? (G/P)    | Good  |
|                                         |                        |                       |       |                        |                             |       |