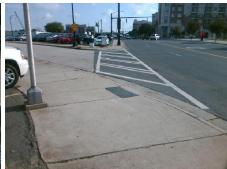

Remove & Replace Curb Ramp With Two New Directional Ramps or Equivalent.

Surveyor Notes:

N/A

PROW/ADA:

Not Found, R304.5.1

Total Cost: \$ 3200.00

| Field Measurements/Component Compliance |                        |                       |       |                        |                             |       |
|-----------------------------------------|------------------------|-----------------------|-------|------------------------|-----------------------------|-------|
|                                         | Compliance Description |                       | Data  | Compliance Description |                             | Data  |
|                                         | N/A                    | Ramp Length (in)      | 108.0 | Yes                    | Ramp Slope (%)              | 6.3   |
|                                         | No                     | Ramp Width (in)       | 42.0  | Yes                    | Ramp XSlope (%)             | 0.4   |
|                                         | N/A                    | Flare Type LT         | N/A   | N/A                    | Flare Type RT               | N/A   |
|                                         | N/A                    | Flare Slope LT (%)    | N/A   | N/A                    | Flare Slope RT (%)          | N/A   |
|                                         | N/A                    | Flare Traversable LT? | N/A   | N/A                    | Flare Traversable RT?       | N/A   |
|                                         | N/A                    | Landing Length (in)   | N/A   | N/A                    | DWS Provided?               | N/A   |
|                                         | N/A                    | Landing Width (in)    | N/A   | N/A                    | DWS Contrast?               | N/A   |
|                                         | N/A                    | Landing Slope (%)     | N/A   | N/A                    | DWS Length (in)             | N/A   |
|                                         | N/A                    | Landing X Slope (%)   | N/A   | N/A                    | DWS Full Width?             | N/A   |
|                                         | N/A                    | Landing Curb? (Y/N)   | N/A   | N/A                    | DWS Offset (in)             | N/A   |
|                                         | N/A                    | Shared Landing?       | N/A   |                        |                             |       |
|                                         | N/A                    | Gutter Ponding?       | N/A   | N/A                    | Gutter Slope (%)            | N/A   |
|                                         | N/A                    | Gutter Lip Ht (in)    | N/A   | N/A                    | Gutter X Slope (%)          | N/A   |
|                                         | N/A                    | Painted X Walk1?      | No    | N/A                    | Painted X Walk2?            | Yes   |
|                                         |                        | X Walk 1 Direction    | To SE |                        | X Walk 2 Direction          | To NE |
|                                         | N/A                    | X Walk 1 Width (in)   | N/A   | N/A                    | X Walk 2 Width (in)         | 105.0 |
|                                         |                        | X Walk 1 Slope (%)    | 0.2   |                        | X Walk 2 Slope (%)          | 2.2   |
|                                         |                        | X Walk 1 X Slope (%)  | 1.6   |                        | X Walk 2 X Slope (%)        | 1.7   |
|                                         | N/A                    | Ramp inside XWalk1?   | N/A   | N/A                    | Ramp inside XWalk2?         | Yes   |
|                                         |                        | Road Slope (%)        | 1.3   | N/A                    | Clear Space?                | N/A   |
|                                         |                        | Road X Slope (%)      | 2.4   | N/A                    | Clear Space to XWalk (in)   | N/A   |
|                                         | N/A                    | Any Obstructions?     | N/A   | N/A                    | Storm Grate/Utility Hazard? | N/A   |
|                                         |                        | Obstruction Type      |       |                        | Storm Grate/Utility Type    |       |
|                                         |                        |                       | N/A   |                        |                             | N/A   |
|                                         |                        |                       |       | Yes                    | Surface Condition? (G/P)    | Good  |
|                                         |                        |                       |       |                        |                             |       |