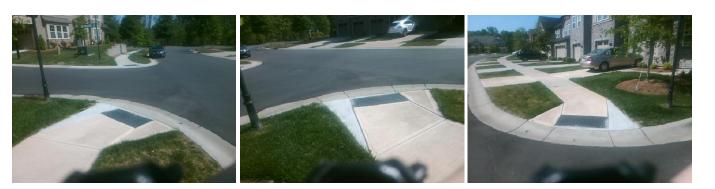

## Access Compliance Report Public Rights-of-Way (Curb Ramps)

| Intersection ID: 53517 Main Str                                                             | Main Street: STONEWELLS_DR   |                                         |                                                | KINGAUSSIE_AV         | Location: | S                        |                             |      |
|---------------------------------------------------------------------------------------------|------------------------------|-----------------------------------------|------------------------------------------------|-----------------------|-----------|--------------------------|-----------------------------|------|
| ADA ID: 2442D3B85BA3 Ramp T                                                                 | Ramp Type: PerpDiag          |                                         | Initial Pass/Fail: Fail Overall Compliance: No |                       |           | o Severity Score:        | 8.75                        |      |
| Codes/Mitigation Info/Possible Solution                                                     |                              | Field Measurements/Component Compliance |                                                |                       |           |                          |                             |      |
| 5<br>5<br>5<br>5<br>5<br>5<br>5<br>5<br>5<br>5<br>5<br>5<br>5<br>5<br>5<br>5<br>5<br>5<br>5 | Possible Solutions:          |                                         | Compliance Description Da                      |                       |           | a Compliance Description |                             | Data |
|                                                                                             | Remove & Replace Curb Ramp V | Vith                                    | N/A                                            | Ramp Length (in)      | 66.0      | Yes                      | Ramp Slope (%)              | 7.7  |
|                                                                                             | Two New Directional Ramps or |                                         | No                                             | Ramp Width (in)       | 45.0      | Yes                      | Ramp XSlope (%)             | 0.6  |
|                                                                                             | Equivalent.                  |                                         | N/A                                            | Flare Type LT         | N/A       | N/A                      | Flare Type RT               | N/A  |
|                                                                                             |                              |                                         | N/A                                            | Flare Slope LT (%)    | N/A       | N/A                      | Flare Slope RT (%)          | N/A  |
|                                                                                             |                              |                                         | N/A                                            | Flare Traversable LT? | N/A       | N/A                      | Flare Traversable RT?       | N/A  |
|                                                                                             |                              |                                         | N/A                                            | Landing Length (in)   | N/A       | N/A                      | DWS Provided?               | N/A  |
|                                                                                             | Surveyor Notes:              |                                         | N/A                                            | Landing Width (in)    | N/A       | N/A                      | DWS Contrast?               | N/A  |
|                                                                                             | N/A                          |                                         | N/A                                            | Landing Slope (%)     | N/A       | N/A                      | DWS Length (in)             | N/A  |
|                                                                                             |                              |                                         | N/A                                            | Landing X Slope (%)   | N/A       | N/A                      | DWS Full Width?             | N/A  |
|                                                                                             |                              |                                         | N/A                                            | Landing Curb? (Y/N)   | N/A       | N/A                      | DWS Offset (in)             | N/A  |
|                                                                                             |                              |                                         | N/A                                            | Shared Landing?       | N/A       |                          |                             |      |
|                                                                                             | PROW/ADA:                    |                                         | N/A                                            | Gutter Ponding?       | N/A       | N/A                      | Gutter Slope (%)            | N/A  |
|                                                                                             | R304.5.1                     |                                         | N/A                                            | Gutter Lip Ht (in)    | N/A       | N/A                      | Gutter X Slope (%)          | N/A  |
|                                                                                             |                              |                                         | N/A                                            | Painted X Walk1?      | No        | N/A                      | Painted X Walk2?            | No   |
|                                                                                             | -                            |                                         |                                                | X Walk 1 Direction    | To W      |                          | X Walk 2 Direction          | To N |
|                                                                                             |                              |                                         | N/A                                            | X Walk 1 Width (in)   | N/A       | N/A                      | X Walk 2 Width (in)         | N/A  |
| Street 1 Name STONEWELLS DR                                                                 | -                            |                                         |                                                | X Walk 1 Slope (%)    | 0.6       |                          | X Walk 2 Slope (%)          | 1.1  |
| Stop Condition-Street 2 None                                                                |                              |                                         |                                                | X Walk 1 X Slope (%)  | 1.3       |                          | X Walk 2 X Slope (%)        | 0.3  |
| Street 2 Name KINGAUSSIE AV                                                                 |                              |                                         | N/A                                            | Ramp inside XWalk1?   | N/A       | N/A                      | Ramp inside XWalk2?         | N/A  |
| Stop Condition-Street 1 StopSign                                                            |                              |                                         |                                                | Road Slope (%)        | 0.5       | N/A                      | Clear Space?                | N/A  |
|                                                                                             |                              |                                         |                                                | Road X Slope (%)      | 0.4       | N/A                      | Clear Space to XWalk (in)   | N/A  |
|                                                                                             |                              |                                         | N/A                                            | Any Obstructions?     | N/A       | N/A                      | Storm Grate/Utility Hazard? | N/A  |
|                                                                                             | Total Cost: \$ 3             | 200.00                                  |                                                | Obstruction Type      |           |                          | Storm Grate/Utility Type    |      |
|                                                                                             |                              |                                         |                                                |                       | N/A       |                          |                             | N/A  |