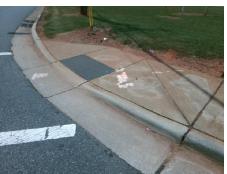

## Access Compliance Report Public Rights-of-Way (Curb Ramps)

Intersection ID: 5855 Main Street: W\_SUGAR\_CREEK\_RD Cross Street: NEVIN\_RD Location: S

ADA ID: 244F2D601ACE Ramp Type: Perp Initial Pass/Fail: Fail Overall Compliance: No Severity Score: 12.5

Not Found, R304.2.2

N

Total Cost: \$ 1850.00

| Field Measurements/Component Compliance |                       |       |      |                             |      |
|-----------------------------------------|-----------------------|-------|------|-----------------------------|------|
| Compliance Description [                |                       | Data  | Comp | oliance Description         | Data |
| N/A                                     | Ramp Length (in)      | 62.0  | No   | Ramp Slope (%)              | 8.5  |
| Yes                                     | Ramp Width (in)       | 48.5  | Yes  | Ramp XSlope (%)             | 1.5  |
| N/A                                     | Flare Type LT         | N/A   | N/A  | Flare Type RT               | N/A  |
| N/A                                     | Flare Slope LT (%)    | N/A   | N/A  | Flare Slope RT (%)          | N/A  |
| N/A                                     | Flare Traversable LT? | N/A   | N/A  | Flare Traversable RT?       | N/A  |
| N/A                                     | Landing Length (in)   | N/A   | N/A  | DWS Provided?               | N/A  |
| N/A                                     | Landing Width (in)    | N/A   | N/A  | DWS Contrast?               | N/A  |
| N/A                                     | Landing Slope (%)     | N/A   | N/A  | DWS Length (in)             | N/A  |
| N/A                                     | Landing X Slope (%)   | N/A   | N/A  | DWS Full Width?             | N/A  |
| N/A                                     | Landing Curb? (Y/N)   | N/A   | N/A  | DWS Offset (in)             | N/A  |
| N/A                                     | Shared Landing?       | N/A   |      |                             |      |
| N/A                                     | Gutter Ponding?       | N/A   | N/A  | Gutter Slope (%)            | N/A  |
| N/A                                     | Gutter Lip Ht (in)    | N/A   | N/A  | Gutter X Slope (%)          | N/A  |
| N/A                                     | Painted X Walk1?      | Yes   | N/A  | Painted X Walk2?            | N/A  |
|                                         | X Walk 1 Direction    | To NE |      | X Walk 2 Direction          | N/A  |
| N/A                                     | X Walk 1 Width (in)   | 112.5 | N/A  | X Walk 2 Width (in)         | N/A  |
|                                         | X Walk 1 Slope (%)    | 1.6   |      | X Walk 2 Slope (%)          | N/A  |
|                                         | X Walk 1 X Slope (%)  | 0.7   |      | X Walk 2 X Slope (%)        | N/A  |
| N/A                                     | Ramp inside XWalk1?   | Yes   | N/A  | Ramp inside XWalk2?         | N/A  |
|                                         | Road Slope (%)        | N/A   | N/A  | Clear Space?                | N/A  |
|                                         | Road X Slope (%)      | N/A   | N/A  | Clear Space to XWalk (in)   | N/A  |
| N/A                                     | Any Obstructions?     | N/A   | N/A  | Storm Grate/Utility Hazard? | N/A  |
|                                         | Obstruction Type      |       |      | Storm Grate/Utility Type    |      |
|                                         |                       | N/A   |      |                             | N/A  |
|                                         |                       |       | Yes  | Surface Condition? (G/P)    | Good |
|                                         |                       |       |      |                             |      |