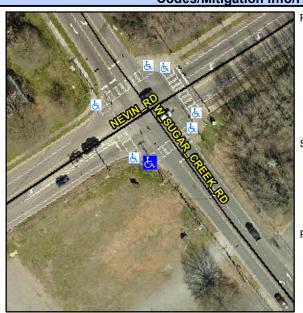

## Access Compliance Report Public Rights-of-Way (Curb Ramps)

Intersection ID: 5855 Main Street: W\_SUGAR\_CREEK\_RD Cross Street: NEVIN\_RD Location: S

ADA ID: 244F2D601ACE Ramp Type: Perp Initial Pass/Fail: Fail Overall Compliance: No Severity Score: 12.5