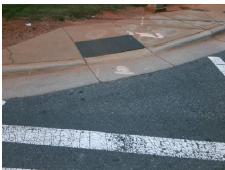

## Access Compliance Report Public Rights-of-Way (Curb Ramps)

Intersection ID: 5855 Main Street: W\_SUGAR\_CREEK\_RD Cross Street: NEVIN\_RD Location: S

ADA ID: 244F2D601ACE Ramp Type: Perp Initial Pass/Fail: Fail Overall Compliance: No Severity Score: 12.5

Not Found, R304.2.2

N

Total Cost: \$ 1850.00

| Field Measurements/Component Compliance |                       |       |      |                             |      |
|-----------------------------------------|-----------------------|-------|------|-----------------------------|------|
| Compliance Description [                |                       | Data  | Comp | oliance Description         | Data |
| N/A                                     | Ramp Length (in)      | 62.0  | No   | Ramp Slope (%)              | 8.5  |
| Yes                                     | Ramp Width (in)       | 48.5  | Yes  | Ramp XSlope (%)             | 1.5  |
| N/A                                     | Flare Type LT         | N/A   | N/A  | Flare Type RT               | N/A  |
| N/A                                     | Flare Slope LT (%)    | N/A   | N/A  | Flare Slope RT (%)          | N/A  |
| N/A                                     | Flare Traversable LT? | N/A   | N/A  | Flare Traversable RT?       | N/A  |
| N/A                                     | Landing Length (in)   | N/A   | N/A  | DWS Provided?               | N/A  |
| N/A                                     | Landing Width (in)    | N/A   | N/A  | DWS Contrast?               | N/A  |
| N/A                                     | Landing Slope (%)     | N/A   | N/A  | DWS Length (in)             | N/A  |
| N/A                                     | Landing X Slope (%)   | N/A   | N/A  | DWS Full Width?             | N/A  |
| N/A                                     | Landing Curb? (Y/N)   | N/A   | N/A  | DWS Offset (in)             | N/A  |
| N/A                                     | Shared Landing?       | N/A   |      |                             |      |
| N/A                                     | Gutter Ponding?       | N/A   | N/A  | Gutter Slope (%)            | N/A  |
| N/A                                     | Gutter Lip Ht (in)    | N/A   | N/A  | Gutter X Slope (%)          | N/A  |
| N/A                                     | Painted X Walk1?      | Yes   | N/A  | Painted X Walk2?            | N/A  |
|                                         | X Walk 1 Direction    | To NE |      | X Walk 2 Direction          | N/A  |
| N/A                                     | X Walk 1 Width (in)   | 112.5 | N/A  | X Walk 2 Width (in)         | N/A  |
|                                         | X Walk 1 Slope (%)    | 1.6   |      | X Walk 2 Slope (%)          | N/A  |
|                                         | X Walk 1 X Slope (%)  | 0.7   |      | X Walk 2 X Slope (%)        | N/A  |
| N/A                                     | Ramp inside XWalk1?   | Yes   | N/A  | Ramp inside XWalk2?         | N/A  |
|                                         | Road Slope (%)        | N/A   | N/A  | Clear Space?                | N/A  |
|                                         | Road X Slope (%)      | N/A   | N/A  | Clear Space to XWalk (in)   | N/A  |
| N/A                                     | Any Obstructions?     | N/A   | N/A  | Storm Grate/Utility Hazard? | N/A  |
|                                         | Obstruction Type      |       |      | Storm Grate/Utility Type    |      |
|                                         |                       | N/A   |      |                             | N/A  |
|                                         |                       |       | Yes  | Surface Condition? (G/P)    | Good |
|                                         |                       |       |      |                             |      |