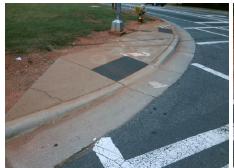

## Access Compliance Report Public Rights-of-Way (Curb Ramps)

Intersection ID: 5855 Main Street: W\_SUGAR\_CREEK\_RD Cross Street: NEVIN\_RD Location: S

ADA ID: 244F2D601ACE Ramp Type: Perp Initial Pass/Fail: Fail Overall Compliance: No Severity Score: 12.5

Not Found, R304.2.2

N

Total Cost: \$ 1850.00

| Field Measurements/Component Compliance |                       |       |      |                             |      |
|-----------------------------------------|-----------------------|-------|------|-----------------------------|------|
| Compliance Description [                |                       | Data  | Comp | oliance Description         | Data |
| N/A                                     | Ramp Length (in)      | 62.0  | No   | Ramp Slope (%)              | 8.5  |
| Yes                                     | Ramp Width (in)       | 48.5  | Yes  | Ramp XSlope (%)             | 1.5  |
| N/A                                     | Flare Type LT         | N/A   | N/A  | Flare Type RT               | N/A  |
| N/A                                     | Flare Slope LT (%)    | N/A   | N/A  | Flare Slope RT (%)          | N/A  |
| N/A                                     | Flare Traversable LT? | N/A   | N/A  | Flare Traversable RT?       | N/A  |
| N/A                                     | Landing Length (in)   | N/A   | N/A  | DWS Provided?               | N/A  |
| N/A                                     | Landing Width (in)    | N/A   | N/A  | DWS Contrast?               | N/A  |
| N/A                                     | Landing Slope (%)     | N/A   | N/A  | DWS Length (in)             | N/A  |
| N/A                                     | Landing X Slope (%)   | N/A   | N/A  | DWS Full Width?             | N/A  |
| N/A                                     | Landing Curb? (Y/N)   | N/A   | N/A  | DWS Offset (in)             | N/A  |
| N/A                                     | Shared Landing?       | N/A   |      |                             |      |
| N/A                                     | Gutter Ponding?       | N/A   | N/A  | Gutter Slope (%)            | N/A  |
| N/A                                     | Gutter Lip Ht (in)    | N/A   | N/A  | Gutter X Slope (%)          | N/A  |
| N/A                                     | Painted X Walk1?      | Yes   | N/A  | Painted X Walk2?            | N/A  |
|                                         | X Walk 1 Direction    | To NE |      | X Walk 2 Direction          | N/A  |
| N/A                                     | X Walk 1 Width (in)   | 112.5 | N/A  | X Walk 2 Width (in)         | N/A  |
|                                         | X Walk 1 Slope (%)    | 1.6   |      | X Walk 2 Slope (%)          | N/A  |
|                                         | X Walk 1 X Slope (%)  | 0.7   |      | X Walk 2 X Slope (%)        | N/A  |
| N/A                                     | Ramp inside XWalk1?   | Yes   | N/A  | Ramp inside XWalk2?         | N/A  |
|                                         | Road Slope (%)        | N/A   | N/A  | Clear Space?                | N/A  |
|                                         | Road X Slope (%)      | N/A   | N/A  | Clear Space to XWalk (in)   | N/A  |
| N/A                                     | Any Obstructions?     | N/A   | N/A  | Storm Grate/Utility Hazard? | N/A  |
|                                         | Obstruction Type      |       |      | Storm Grate/Utility Type    |      |
|                                         |                       | N/A   |      |                             | N/A  |
|                                         |                       |       | Yes  | Surface Condition? (G/P)    | Good |
|                                         |                       |       |      |                             |      |