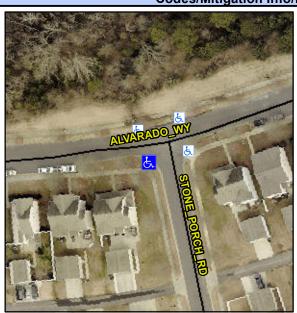

## Access Compliance Report Public Rights-of-Way (Curb Ramps)

Intersection ID: 47846 Main Street: ALVARADO\_WY Cross Street: STONE\_PORCH\_RD Location: SW

ADA ID: 245599729002 Ramp Type: PerpDiag Initial Pass/Fail: Fail Overall Compliance: No Severity Score: 33.75

## Field Measurements/Component Compliance

Street 1 Name
Stop Condition-Street 2
Street 2 Name
Stop Condition-Street 1

STONE PORCH RD
StopSign
ALVARADO WY
None

Possible Solutions:

Remove & Replace Curb Ramp With
Two New Directional Ramps or
Equivalent.