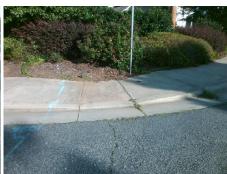

## Field Measurements/Component Compliance

Street 1 Name PROSPERITY CHURCH RD
Stop Condition-Street 1 None
Street 2 Name N/A
Stop Condition-Street 2 N/A

| i ossible solution            |   |
|-------------------------------|---|
| Possible Solutions:           |   |
| Remove & Replace Entire Ramp. | ľ |
| •                             | ١ |
|                               | ١ |
|                               | ١ |
|                               | ı |
|                               | N |
| Surveyor Notes:               | M |
| N/A                           | ı |
|                               | N |
|                               | ı |
|                               | N |
| PROW/ADA:                     | N |
| R304.3.2, R304.5.3            | ı |
|                               |   |
|                               | ľ |
|                               |   |
|                               |   |

Total Cost: \$ 1600.00

| Field Measurements/Component Compliance |                      |      |      |                             |      |  |  |
|-----------------------------------------|----------------------|------|------|-----------------------------|------|--|--|
| Comp                                    | liance Description   | Data | Comp | liance Description          | Data |  |  |
| N/A                                     | Ramp Length LT (in)  | 64.0 | N/A  | Ramp Length RT (in)         | 56.0 |  |  |
| Yes                                     | Ramp Width LT (in)   | 71.0 | Yes  | Ramp Width RT (in)          | 71.0 |  |  |
| Yes                                     | Ramp Slope LT (%)    | 7.6  | No   | Ramp Slope RT (%)           | 10.2 |  |  |
| Yes                                     | Ramp XSlope LT (%)   | 1.1  | No   | Ramp XSlope RT (%)          | 3.4  |  |  |
| N/A                                     | Landing Length (in)  | N/A  | N/A  | DWS Provided?               | N/A  |  |  |
| N/A                                     | Landing Width (in)   | N/A  | N/A  | DWS Contrast?               | N/A  |  |  |
| N/A                                     | Landing Slope (%)    | N/A  | N/A  | DWS Length (in)             | N/A  |  |  |
| N/A                                     | Landing X Slope (%)  | N/A  | N/A  | DWS Full Width?             | N/A  |  |  |
| N/A                                     | Landing Curb? (Y/N)  | N/A  | N/A  | DWS Offset (in)             | N/A  |  |  |
| N/A                                     | Shared Landing?      | N/A  |      |                             |      |  |  |
| N/A                                     | Gutter Ponding?      | N/A  | N/A  | Gutter Slope (%)            | N/A  |  |  |
| N/A                                     | Gutter Lip Ht (in)   | N/A  | N/A  | Gutter X Slope (%)          | N/A  |  |  |
| N/A                                     | Painted X Walk1?     | No   | N/A  | Painted X Walk2?            | N/A  |  |  |
|                                         | X Walk 1 Direction   | To E |      | X Walk 2 Direction          | N/A  |  |  |
| N/A                                     | X Walk 1 Width (in)  | N/A  | N/A  | X Walk 2 Width (in)         | N/A  |  |  |
|                                         | X Walk 1 Slope (%)   | 2.4  |      | X Walk 2 Slope (%)          | N/A  |  |  |
|                                         | X Walk 1 X Slope (%) | 3.5  |      | X Walk 2 X Slope (%)        | N/A  |  |  |
| N/A                                     | Ramp inside XWalk1?  | N/A  | N/A  | Ramp inside XWalk2?         | N/A  |  |  |
|                                         | Road Slope (%)       | N/A  | N/A  | Clear Space?                | N/A  |  |  |
|                                         | Road X Slope (%)     | N/A  | N/A  | Clear Space to XWalk (in)   | N/A  |  |  |
| N/A                                     | Any Obstructions?    | N/A  | N/A  | Storm Grate/Utility Hazard? | N/A  |  |  |
|                                         | Obstruction Type     |      |      | Storm Grate/Utility Type    |      |  |  |
|                                         |                      | N/A  |      |                             | N/A  |  |  |
|                                         |                      |      | Yes  | Surface Condition? (G/P)    | Good |  |  |
|                                         |                      |      | N/A  | Curb Slope (%)              | 11.2 |  |  |
|                                         |                      |      |      |                             |      |  |  |
| qour by                                 |                      |      |      |                             |      |  |  |