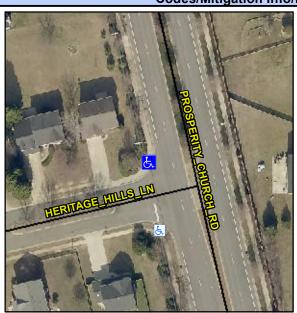

## Access Compliance Report Public Rights-of-Way (Curb Ramps)

Intersection ID: 3233Main Street:HERITAGE\_HILLS\_LNCross Street:PROSPERITY\_CHURCH\_RDLocation:NWADA ID: 245ECF1C2B01Ramp Type:ParaInitial Pass/Fail:FailOverall Compliance:NoSeverity Score:13.75

## Field Measurements/Component Compliance

Street 1 Name PROSPERITY CHURCH RD
Stop Condition-Street 1 None
Street 2 Name N/A
Stop Condition-Street 2 N/A

| i ossible solution            |   |
|-------------------------------|---|
| Possible Solutions:           |   |
| Remove & Replace Entire Ramp. | ľ |
| •                             | ١ |
|                               | ١ |
|                               | ١ |
|                               | ı |
|                               | N |
| Surveyor Notes:               | M |
| N/A                           | ı |
|                               | N |
|                               | ı |
|                               | N |
| PROW/ADA:                     | N |
| R304.3.2, R304.5.3            | ı |
|                               |   |
|                               | ľ |
|                               |   |
|                               |   |