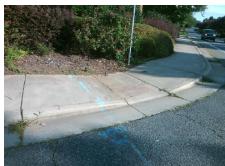

## Field Measurements/Component Compliance

Street 1 Name PROSPERITY CHURCH RD
Stop Condition-Street 1 None
Street 2 Name N/A
Stop Condition-Street 2 N/A

| i ossible solution            |   |
|-------------------------------|---|
| Possible Solutions:           |   |
| Remove & Replace Entire Ramp. | ľ |
| •                             | ١ |
|                               | ١ |
|                               | ١ |
|                               | ı |
|                               | N |
| Surveyor Notes:               | M |
| N/A                           | ı |
|                               | N |
|                               | ı |
|                               | N |
| PROW/ADA:                     | N |
| R304.3.2, R304.5.3            | ı |
|                               |   |
|                               | ľ |
|                               |   |
|                               |   |

Total Cost: \$ 1600.00

| Field Measurements/Component Compliance |                      |      |      |                             |      |  |  |
|-----------------------------------------|----------------------|------|------|-----------------------------|------|--|--|
| Comp                                    | liance Description   | Data | Comp | liance Description          | Data |  |  |
| N/A                                     | Ramp Length LT (in)  | 64.0 | N/A  | Ramp Length RT (in)         | 56.0 |  |  |
| Yes                                     | Ramp Width LT (in)   | 71.0 | Yes  | Ramp Width RT (in)          | 71.0 |  |  |
| Yes                                     | Ramp Slope LT (%)    | 7.6  | No   | Ramp Slope RT (%)           | 10.2 |  |  |
| Yes                                     | Ramp XSlope LT (%)   | 1.1  | No   | Ramp XSlope RT (%)          | 3.4  |  |  |
| N/A                                     | Landing Length (in)  | N/A  | N/A  | DWS Provided?               | N/A  |  |  |
| N/A                                     | Landing Width (in)   | N/A  | N/A  | DWS Contrast?               | N/A  |  |  |
| N/A                                     | Landing Slope (%)    | N/A  | N/A  | DWS Length (in)             | N/A  |  |  |
| N/A                                     | Landing X Slope (%)  | N/A  | N/A  | DWS Full Width?             | N/A  |  |  |
| N/A                                     | Landing Curb? (Y/N)  | N/A  | N/A  | DWS Offset (in)             | N/A  |  |  |
| N/A                                     | Shared Landing?      | N/A  |      |                             |      |  |  |
| N/A                                     | Gutter Ponding?      | N/A  | N/A  | Gutter Slope (%)            | N/A  |  |  |
| N/A                                     | Gutter Lip Ht (in)   | N/A  | N/A  | Gutter X Slope (%)          | N/A  |  |  |
| N/A                                     | Painted X Walk1?     | No   | N/A  | Painted X Walk2?            | N/A  |  |  |
|                                         | X Walk 1 Direction   | To E |      | X Walk 2 Direction          | N/A  |  |  |
| N/A                                     | X Walk 1 Width (in)  | N/A  | N/A  | X Walk 2 Width (in)         | N/A  |  |  |
|                                         | X Walk 1 Slope (%)   | 2.4  |      | X Walk 2 Slope (%)          | N/A  |  |  |
|                                         | X Walk 1 X Slope (%) | 3.5  |      | X Walk 2 X Slope (%)        | N/A  |  |  |
| N/A                                     | Ramp inside XWalk1?  | N/A  | N/A  | Ramp inside XWalk2?         | N/A  |  |  |
|                                         | Road Slope (%)       | N/A  | N/A  | Clear Space?                | N/A  |  |  |
|                                         | Road X Slope (%)     | N/A  | N/A  | Clear Space to XWalk (in)   | N/A  |  |  |
| N/A                                     | Any Obstructions?    | N/A  | N/A  | Storm Grate/Utility Hazard? | N/A  |  |  |
|                                         | Obstruction Type     |      |      | Storm Grate/Utility Type    |      |  |  |
|                                         |                      | N/A  |      |                             | N/A  |  |  |
|                                         |                      |      | Yes  | Surface Condition? (G/P)    | Good |  |  |
|                                         |                      |      | N/A  | Curb Slope (%)              | 11.2 |  |  |
|                                         |                      |      |      |                             |      |  |  |
| qour by                                 |                      |      |      |                             |      |  |  |