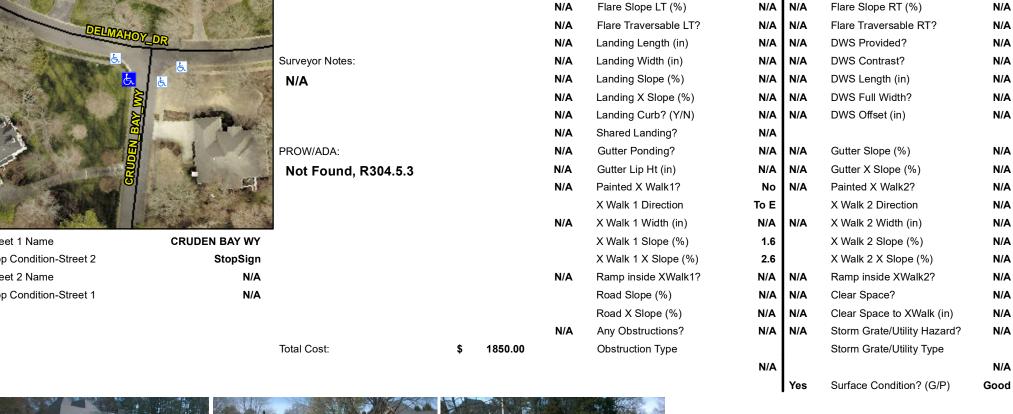

## **Access Compliance Report Public Rights-of-Way** (Curb Ramps)

Data

7.0

3.1

N/A

Intersection ID: 28104 Main Street: CRUDEN BAY WY **Cross Street: DELMAHOY DR** Location: SW **Overall Compliance: No ADA ID: 245EE0095CEC** Ramp Type: Perp Initial Pass/Fail: Fail **Severity Score:** 1.25

## Field Measurements/Component Compliance

Yes

No

N/A

Compliance Description

Ramp Slope (%)

Flare Type RT

Ramp XSlope (%)

Data

54.0

48.0

N/A

Street 1 Name Stop Condition-Street 2 Street 2 Name Stop Condition-Street 1

| ossible Solution              |      | Field Me             |
|-------------------------------|------|----------------------|
| Possible Solutions:           | Comp | liance Description   |
| Remove & Replace Entire Ramp. | N/A  | Ramp Length (in)     |
| •                             | Yes  | Ramp Width (in)      |
|                               | N/A  | Flare Type LT        |
|                               | N/A  | Flare Slope LT (%)   |
|                               | N/A  | Flare Traversable LT |
|                               | N/A  | Landing Length (in)  |
| Surveyor Notes:               | N/A  | Landing Width (in)   |
| N/A                           | N/A  | Landing Slope (%)    |
|                               | N/A  | Landing X Slope (%   |
|                               | N/A  | Landing Curb? (Y/N   |
|                               | N/A  | Shared Landing?      |
| PROW/ADA:                     | N/A  | Gutter Ponding?      |
| Not Found, R304.5.3           | N/A  | Gutter Lip Ht (in)   |
|                               | N/A  | Painted X Walk1?     |
|                               |      | X Walk 1 Direction   |
|                               | N/A  | X Walk 1 Width (in)  |
|                               |      | X Walk 1 Slope (%)   |
|                               |      | X Walk 1 X Slope (%  |
|                               | N/A  | Ramp inside XWalk    |
|                               |      | Road Slope (%)       |
|                               |      |                      |