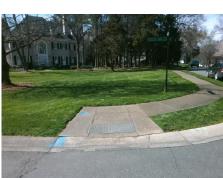

## **Access Compliance Report Public Rights-of-Way** (Curb Ramps)

Data

7.0

3.1

N/A

Intersection ID: 28104 Main Street: CRUDEN BAY WY **Cross Street: DELMAHOY DR** Location: SW **Overall Compliance: No ADA ID: 245EE0095CEC** Ramp Type: Perp Initial Pass/Fail: Fail **Severity Score:** 1.25