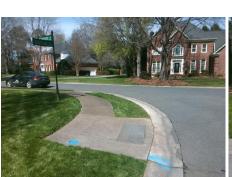

## **Access Compliance Report Public Rights-of-Way** (Curb Ramps)

Data

7.0

3.1

N/A

Intersection ID: 28104 Main Street: CRUDEN BAY WY **Cross Street: DELMAHOY DR** Location: SW **Overall Compliance: No ADA ID: 245EE0095CEC** Ramp Type: Perp Initial Pass/Fail: Fail **Severity Score:** 1.25