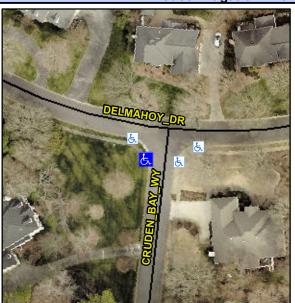

## **Access Compliance Report Public Rights-of-Way** (Curb Ramps)

Data

7.0

3.1

N/A

Intersection ID: 28104 Main Street: CRUDEN BAY WY **Cross Street: DELMAHOY DR** Location: SW **Overall Compliance: No ADA ID: 245EE0095CEC** Ramp Type: Perp Initial Pass/Fail: Fail **Severity Score:** 1.25