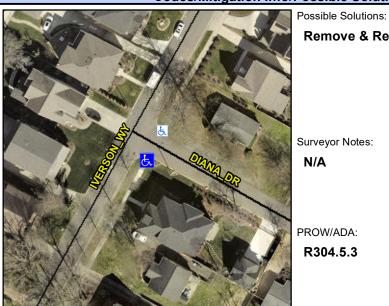

## Access Compliance Report Public Rights-of-Way (Curb Ramps)

Intersection ID: 15145 Main Street: DIANA\_DR Cross Street: IVERSON\_WY Location: S

ADA ID: 2462B334FC23 Ramp Type: Directional1 Initial Pass/Fail: Fail Overall Compliance: No Severity Score: 1.25

Codes/Mitigation Info/Possible Solution

Street 1 Name

Stop Condition-Street 1

StopSign

Street 2 Name

N/A

Stop Condition-Street 2

N/A

| Remove & Replace Entire Ramp. |  |  |  |  |  |
|-------------------------------|--|--|--|--|--|
|                               |  |  |  |  |  |
|                               |  |  |  |  |  |
|                               |  |  |  |  |  |
| Surveyor Notes:               |  |  |  |  |  |
| N/A                           |  |  |  |  |  |
|                               |  |  |  |  |  |
|                               |  |  |  |  |  |
| PROW/ADA:                     |  |  |  |  |  |
| R304.5.3                      |  |  |  |  |  |
|                               |  |  |  |  |  |
|                               |  |  |  |  |  |
|                               |  |  |  |  |  |
|                               |  |  |  |  |  |
|                               |  |  |  |  |  |
|                               |  |  |  |  |  |