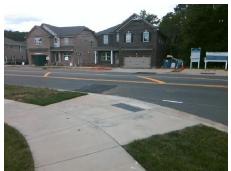

## Field Measurements/Component Compliance

Street 1 Name PROVIDENCE RD WEST
Stop Condition-Street 2 None
Street 2 Name N/A
Stop Condition-Street 1 N/A

Possible Solutions:

Remove & Replace Entire Ramp.

Surveyor Notes:
N/A

PROW/ADA:
R304.5.1

Total Cost: \$ 1850.00

|     |                       | Data  | Compliance Description |                             | Data |
|-----|-----------------------|-------|------------------------|-----------------------------|------|
| N/A | Ramp Length (in)      | 96.0  | Yes                    | Ramp Slope (%)              | 5.0  |
| No  | Ramp Width (in)       | 47.0  | Yes                    | Ramp XSlope (%)             | 0.5  |
| N/A | Flare Type LT         | N/A   | N/A                    | Flare Type RT               | N/A  |
| N/A | Flare Slope LT (%)    | N/A   | N/A                    | Flare Slope RT (%)          | N/A  |
| N/A | Flare Traversable LT? | N/A   | N/A                    | Flare Traversable RT?       | N/A  |
| N/A | Landing Length (in)   | N/A   | N/A                    | DWS Provided?               | N/A  |
| N/A | Landing Width (in)    | N/A   | N/A                    | DWS Contrast?               | N/A  |
| N/A | Landing Slope (%)     | N/A   | N/A                    | DWS Length (in)             | N/A  |
| N/A | Landing X Slope (%)   | N/A   | N/A                    | DWS Full Width?             | N/A  |
| N/A | Landing Curb? (Y/N)   | N/A   | N/A                    | DWS Offset (in)             | N/A  |
| N/A | Shared Landing?       | N/A   |                        |                             |      |
| N/A | Gutter Ponding?       | N/A   | N/A                    | Gutter Slope (%)            | N/A  |
| N/A | Gutter Lip Ht (in)    | N/A   | N/A                    | Gutter X Slope (%)          | N/A  |
| N/A | Painted X Walk1?      | No    | N/A                    | Painted X Walk2?            | N/A  |
|     | X Walk 1 Direction    | To SW |                        | X Walk 2 Direction          | N/A  |
| N/A | X Walk 1 Width (in)   | N/A   | N/A                    | X Walk 2 Width (in)         | N/A  |
|     | X Walk 1 Slope (%)    | 7.3   |                        | X Walk 2 Slope (%)          | N/A  |
|     | X Walk 1 X Slope (%)  | 0.2   |                        | X Walk 2 X Slope (%)        | N/A  |
| N/A | Ramp inside XWalk1?   | N/A   | N/A                    | Ramp inside XWalk2?         | N/A  |
|     | Road Slope (%)        | N/A   | N/A                    | Clear Space?                | N/A  |
|     | Road X Slope (%)      | N/A   | N/A                    | Clear Space to XWalk (in)   | N/A  |
| N/A | Any Obstructions?     | N/A   | N/A                    | Storm Grate/Utility Hazard? | N/A  |
|     | Obstruction Type      |       |                        | Storm Grate/Utility Type    |      |
|     |                       | N/A   |                        |                             | N/A  |
|     |                       |       | Yes                    | Surface Condition? (G/P)    | Good |
| 0.0 |                       |       |                        |                             |      |