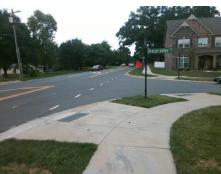

## Field Measurements/Component Compliance

Street 1 Name PROVIDENCE RD WEST
Stop Condition-Street 2 None
Street 2 Name N/A
Stop Condition-Street 1 N/A

Possible Solutions:

Remove & Replace Entire Ramp.

Surveyor Notes:
N/A

PROW/ADA:
R304.5.1

Total Cost: \$ 1850.00

|     |                       | Data  | Compliance Description |                             | Data |
|-----|-----------------------|-------|------------------------|-----------------------------|------|
| N/A | Ramp Length (in)      | 96.0  | Yes                    | Ramp Slope (%)              | 5.0  |
| No  | Ramp Width (in)       | 47.0  | Yes                    | Ramp XSlope (%)             | 0.5  |
| N/A | Flare Type LT         | N/A   | N/A                    | Flare Type RT               | N/A  |
| N/A | Flare Slope LT (%)    | N/A   | N/A                    | Flare Slope RT (%)          | N/A  |
| N/A | Flare Traversable LT? | N/A   | N/A                    | Flare Traversable RT?       | N/A  |
| N/A | Landing Length (in)   | N/A   | N/A                    | DWS Provided?               | N/A  |
| N/A | Landing Width (in)    | N/A   | N/A                    | DWS Contrast?               | N/A  |
| N/A | Landing Slope (%)     | N/A   | N/A                    | DWS Length (in)             | N/A  |
| N/A | Landing X Slope (%)   | N/A   | N/A                    | DWS Full Width?             | N/A  |
| N/A | Landing Curb? (Y/N)   | N/A   | N/A                    | DWS Offset (in)             | N/A  |
| N/A | Shared Landing?       | N/A   |                        |                             |      |
| N/A | Gutter Ponding?       | N/A   | N/A                    | Gutter Slope (%)            | N/A  |
| N/A | Gutter Lip Ht (in)    | N/A   | N/A                    | Gutter X Slope (%)          | N/A  |
| N/A | Painted X Walk1?      | No    | N/A                    | Painted X Walk2?            | N/A  |
|     | X Walk 1 Direction    | To SW |                        | X Walk 2 Direction          | N/A  |
| N/A | X Walk 1 Width (in)   | N/A   | N/A                    | X Walk 2 Width (in)         | N/A  |
|     | X Walk 1 Slope (%)    | 7.3   |                        | X Walk 2 Slope (%)          | N/A  |
|     | X Walk 1 X Slope (%)  | 0.2   |                        | X Walk 2 X Slope (%)        | N/A  |
| N/A | Ramp inside XWalk1?   | N/A   | N/A                    | Ramp inside XWalk2?         | N/A  |
|     | Road Slope (%)        | N/A   | N/A                    | Clear Space?                | N/A  |
|     | Road X Slope (%)      | N/A   | N/A                    | Clear Space to XWalk (in)   | N/A  |
| N/A | Any Obstructions?     | N/A   | N/A                    | Storm Grate/Utility Hazard? | N/A  |
|     | Obstruction Type      |       |                        | Storm Grate/Utility Type    |      |
|     |                       | N/A   |                        |                             | N/A  |
|     |                       |       | Yes                    | Surface Condition? (G/P)    | Good |
| 0.0 |                       |       |                        |                             |      |