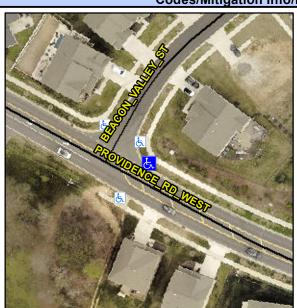

## Access Compliance Report Public Rights-of-Way (Curb Ramps)

Intersection ID: 53631 Main Street: PROVIDENCE\_RD\_WEST Cross Street: BEACON\_VALLEY\_ST Location: SE

ADA ID: 2465B2DB702E Ramp Type: Perp Initial Pass/Fail: Fail Overall Compliance: No Severity Score: 8.75