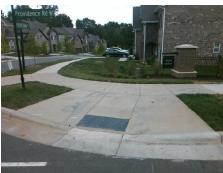

## Field Measurements/Component Compliance

Street 1 Name PROVIDENCE RD WEST
Stop Condition-Street 2 None
Street 2 Name N/A
Stop Condition-Street 1 N/A

Possible Solutions:

Remove & Replace Entire Ramp.

Surveyor Notes:
N/A

PROW/ADA:
R304.5.1

Total Cost: \$ 1850.00

|     |                       | Data  | Compliance Description |                             | Data |
|-----|-----------------------|-------|------------------------|-----------------------------|------|
| N/A | Ramp Length (in)      | 96.0  | Yes                    | Ramp Slope (%)              | 5.0  |
| No  | Ramp Width (in)       | 47.0  | Yes                    | Ramp XSlope (%)             | 0.5  |
| N/A | Flare Type LT         | N/A   | N/A                    | Flare Type RT               | N/A  |
| N/A | Flare Slope LT (%)    | N/A   | N/A                    | Flare Slope RT (%)          | N/A  |
| N/A | Flare Traversable LT? | N/A   | N/A                    | Flare Traversable RT?       | N/A  |
| N/A | Landing Length (in)   | N/A   | N/A                    | DWS Provided?               | N/A  |
| N/A | Landing Width (in)    | N/A   | N/A                    | DWS Contrast?               | N/A  |
| N/A | Landing Slope (%)     | N/A   | N/A                    | DWS Length (in)             | N/A  |
| N/A | Landing X Slope (%)   | N/A   | N/A                    | DWS Full Width?             | N/A  |
| N/A | Landing Curb? (Y/N)   | N/A   | N/A                    | DWS Offset (in)             | N/A  |
| N/A | Shared Landing?       | N/A   |                        |                             |      |
| N/A | Gutter Ponding?       | N/A   | N/A                    | Gutter Slope (%)            | N/A  |
| N/A | Gutter Lip Ht (in)    | N/A   | N/A                    | Gutter X Slope (%)          | N/A  |
| N/A | Painted X Walk1?      | No    | N/A                    | Painted X Walk2?            | N/A  |
|     | X Walk 1 Direction    | To SW |                        | X Walk 2 Direction          | N/A  |
| N/A | X Walk 1 Width (in)   | N/A   | N/A                    | X Walk 2 Width (in)         | N/A  |
|     | X Walk 1 Slope (%)    | 7.3   |                        | X Walk 2 Slope (%)          | N/A  |
|     | X Walk 1 X Slope (%)  | 0.2   |                        | X Walk 2 X Slope (%)        | N/A  |
| N/A | Ramp inside XWalk1?   | N/A   | N/A                    | Ramp inside XWalk2?         | N/A  |
|     | Road Slope (%)        | N/A   | N/A                    | Clear Space?                | N/A  |
|     | Road X Slope (%)      | N/A   | N/A                    | Clear Space to XWalk (in)   | N/A  |
| N/A | Any Obstructions?     | N/A   | N/A                    | Storm Grate/Utility Hazard? | N/A  |
|     | Obstruction Type      |       |                        | Storm Grate/Utility Type    |      |
|     |                       | N/A   |                        |                             | N/A  |
|     |                       |       | Yes                    | Surface Condition? (G/P)    | Good |
| 0.0 |                       |       |                        |                             |      |