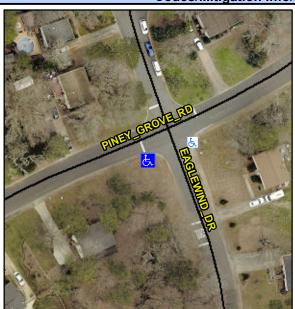

## **Access Compliance Report Public Rights-of-Way** (Curb Ramps)

Main Street: EAGLEWIND DR Intersection ID: 18040 **Cross Street: PINEY GROVE RD** Location: SW **Overall Compliance: No Severity Score:** 25 ADA ID: 24687873C501 Ramp Type: BlendTrans2 Initial Pass/Fail: Fail

## Field Measurements/Component Compliance

Street 1 Name Stop Condition-Street 1 Street 2 Name Stop Condition-Street 2

**EAGLEWIND DR** StopSign **PINEY GROVE RD** StopSign Possible Solutions: Remove & Replace Curb Ramp With Two New Directional Ramps or Equivalent. Surveyor Notes: N/A PROW/ADA: Not Found, R304.5.3