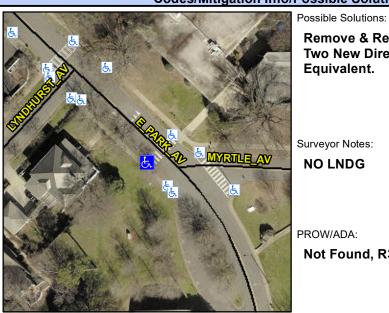

## **Access Compliance Report Public Rights-of-Way** (Curb Ramps)

Intersection ID: 14214 Main Street: E\_PARK\_AV **Cross Street: MYRTLE AV** Location: W ADA ID: 246A7946F752 Ramp Type: BlendTrans2 Initial Pass/Fail: Fail **Overall Compliance: No Severity Score:** 12.5

**Codes/Mitigation Info/Possible Solution** 

**E PARK AV** Street 1 Name Stop Condition-Street 1 None Street 2 Name N/A Stop Condition-Street 2

**Remove & Replace Curb Ramp With Two New Directional Ramps or** Equivalent.

**NO LNDG** 

PROW/ADA:

Not Found, R304.5.3

| N/A |             |
|-----|-------------|
|     | Total Cost: |
|     | 100         |

3200.00

| Field Measurements/Component Compliance |                       |       |      |                             |      |  |  |
|-----------------------------------------|-----------------------|-------|------|-----------------------------|------|--|--|
| Compl                                   | iance Description     | Data  | Comp | liance Description          | Data |  |  |
| N/A                                     | Ramp Length (in)      | 104.0 | Yes  | BlendTrans Slope (%)        | 3.8  |  |  |
| Yes                                     | Ramp Width (in)       | 48.0  | No   | BlendTrans XSlope (%)       | 6.1  |  |  |
| N/A                                     | Flare Type LT         | N/A   | N/A  | Flare Type RT               | N/A  |  |  |
| N/A                                     | Flare Slope LT (%)    | N/A   | N/A  | Flare Slope RT (%)          | N/A  |  |  |
| N/A                                     | Flare Traversable LT? | N/A   | N/A  | Flare Traversable RT?       | N/A  |  |  |
| N/A                                     | Landing Length (in)   | N/A   | N/A  | DWS Provided?               | N/A  |  |  |
| N/A                                     | Landing Width (in)    | N/A   | N/A  | DWS Contrast?               | N/A  |  |  |
| N/A                                     | Landing Slope (%)     | N/A   | N/A  | DWS Length (in)             | N/A  |  |  |
| N/A                                     | Landing X Slope (%)   | N/A   | N/A  | DWS Full Width?             | N/A  |  |  |
| N/A                                     | Landing Curb? (Y/N)   | N/A   | N/A  | DWS Offset (in)             | N/A  |  |  |
| N/A                                     | Shared Landing?       | N/A   |      |                             |      |  |  |
| N/A                                     | Gutter Ponding?       | N/A   | N/A  | Gutter Slope (%)            | N/A  |  |  |
| N/A                                     | Gutter Lip Ht (in)    | N/A   | N/A  | Gutter X Slope (%)          | N/A  |  |  |
| N/A                                     | Painted X Walk1?      | Yes   | N/A  | Painted X Walk2?            | N/A  |  |  |
|                                         | X Walk 1 Direction    | To NE |      | X Walk 2 Direction          | N/A  |  |  |
|                                         | X Walk 1 Width (in)   | 120.0 |      | X Walk 2 Width (in)         | N/A  |  |  |
|                                         | X Walk 1 Slope (%)    | 8.1   |      | X Walk 2 Slope (%)          | N/A  |  |  |
|                                         | X Walk 1 X Slope (%)  | 5.4   |      | X Walk 2 X Slope (%)        | N/A  |  |  |
| N/A                                     | Ramp inside XWalk1?   | Yes   | N/A  | Ramp inside XWalk2?         | N/A  |  |  |
|                                         | Road Slope (%)        | 5.4   |      | Clear Space?                | N/A  |  |  |
|                                         | Road X Slope (%)      | 8.1   | N/A  | Clear Space to XWalk (in)   | N/A  |  |  |
| N/A                                     | Any Obstructions?     | N/A   | N/A  | Storm Grate/Utility Hazard? | N/A  |  |  |
|                                         | Obstruction Type      |       |      | Storm Grate/Utility Type    |      |  |  |
|                                         |                       | N/A   |      |                             | N/A  |  |  |
|                                         |                       |       | Yes  | Surface Condition? (G/P)    | Good |  |  |
|                                         | 12000                 |       | No   | Curb Slope (%)              | 19.5 |  |  |