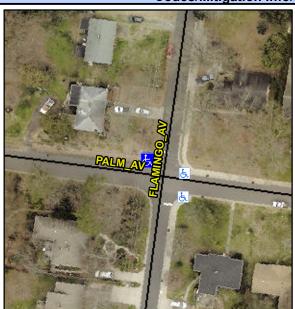

## Access Compliance Report Public Rights-of-Way (Curb Ramps)

Intersection ID: 11330 Main Street: FLAMINGO\_AV Cross Street: PALM\_AV Location: NW

ADA ID: 24732D39C552 Ramp Type: Perp Initial Pass/Fail: Fail Overall Compliance: No Severity Score: 46.25