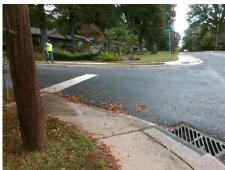

## Field Measurements/Component Compliance

Street 1 Name FLAMINGO AV
Stop Condition-Street 2 StopSign
Street 2 Name N/A
Stop Condition-Street 1 N/A

Possible Solutions:

Remove & Replace Entire Ramp.

Surveyor Notes:

N/A

PROW/ADA:

R304.5.1, R304.2.2, R304.5.3

Total Cost: \$ 1850.00

| Compliance Description |                       | Data |     | liance Description          | Data |
|------------------------|-----------------------|------|-----|-----------------------------|------|
| N/A                    | Ramp Length (in)      | 50.0 | No  | Ramp Slope (%)              | 11.6 |
| No                     | Ramp Width (in)       | 45.0 | No  | Ramp XSlope (%)             | 8.8  |
| N/A                    | Flare Type LT         | N/A  | N/A | Flare Type RT               | N/A  |
| N/A                    | Flare Slope LT (%)    | N/A  | N/A | Flare Slope RT (%)          | N/A  |
| N/A                    | Flare Traversable LT? | N/A  | N/A | Flare Traversable RT?       | N/A  |
| N/A                    | Landing Length (in)   | N/A  | N/A | DWS Provided?               | N/A  |
| N/A                    | Landing Width (in)    | N/A  | N/A | DWS Contrast?               | N/A  |
| N/A                    | Landing Slope (%)     | N/A  | N/A | DWS Length (in)             | N/A  |
| N/A                    | Landing X Slope (%)   | N/A  | N/A | DWS Full Width?             | N/A  |
| N/A                    | Landing Curb? (Y/N)   | N/A  | N/A | DWS Offset (in)             | N/A  |
| N/A                    | Shared Landing?       | N/A  |     |                             |      |
| N/A                    | Gutter Ponding?       | N/A  | N/A | Gutter Slope (%)            | N/A  |
| N/A                    | Gutter Lip Ht (in)    | 1.5  | N/A | Gutter X Slope (%)          | N/A  |
| N/A                    | Painted X Walk1?      | No   | N/A | Painted X Walk2?            | N/A  |
|                        | X Walk 1 Direction    | То Е |     | X Walk 2 Direction          | N/A  |
| N/A                    | X Walk 1 Width (in)   | N/A  | N/A | X Walk 2 Width (in)         | N/A  |
|                        | X Walk 1 Slope (%)    | 8.4  |     | X Walk 2 Slope (%)          | N/A  |
|                        | X Walk 1 X Slope (%)  | 4.7  |     | X Walk 2 X Slope (%)        | N/A  |
| N/A                    | Ramp inside XWalk1?   | N/A  | N/A | Ramp inside XWalk2?         | N/A  |
|                        | Road Slope (%)        | N/A  | N/A | Clear Space?                | N/A  |
|                        | Road X Slope (%)      | N/A  | N/A | Clear Space to XWalk (in)   | N/A  |
| N/A                    | Any Obstructions?     | N/A  | N/A | Storm Grate/Utility Hazard? | N/A  |
|                        | Obstruction Type      |      |     | Storm Grate/Utility Type    |      |
|                        |                       | N/A  |     |                             | N/A  |
|                        | 3 S S S S             |      | Yes | Surface Condition? (G/P)    | Good |