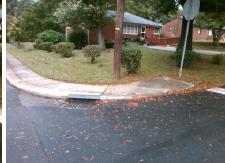

## Field Measurements/Component Compliance

Street 1 Name FLAMINGO AV
Stop Condition-Street 2 StopSign
Street 2 Name N/A
Stop Condition-Street 1 N/A

Possible Solutions:

Remove & Replace Entire Ramp.

Surveyor Notes:

N/A

PROW/ADA:

R304.5.1, R304.2.2, R304.5.3

Total Cost: \$ 1850.00

| Compliance Description |                       | Data |     | liance Description          | Data |
|------------------------|-----------------------|------|-----|-----------------------------|------|
| N/A                    | Ramp Length (in)      | 50.0 | No  | Ramp Slope (%)              | 11.6 |
| No                     | Ramp Width (in)       | 45.0 | No  | Ramp XSlope (%)             | 8.8  |
| N/A                    | Flare Type LT         | N/A  | N/A | Flare Type RT               | N/A  |
| N/A                    | Flare Slope LT (%)    | N/A  | N/A | Flare Slope RT (%)          | N/A  |
| N/A                    | Flare Traversable LT? | N/A  | N/A | Flare Traversable RT?       | N/A  |
| N/A                    | Landing Length (in)   | N/A  | N/A | DWS Provided?               | N/A  |
| N/A                    | Landing Width (in)    | N/A  | N/A | DWS Contrast?               | N/A  |
| N/A                    | Landing Slope (%)     | N/A  | N/A | DWS Length (in)             | N/A  |
| N/A                    | Landing X Slope (%)   | N/A  | N/A | DWS Full Width?             | N/A  |
| N/A                    | Landing Curb? (Y/N)   | N/A  | N/A | DWS Offset (in)             | N/A  |
| N/A                    | Shared Landing?       | N/A  |     |                             |      |
| N/A                    | Gutter Ponding?       | N/A  | N/A | Gutter Slope (%)            | N/A  |
| N/A                    | Gutter Lip Ht (in)    | 1.5  | N/A | Gutter X Slope (%)          | N/A  |
| N/A                    | Painted X Walk1?      | No   | N/A | Painted X Walk2?            | N/A  |
|                        | X Walk 1 Direction    | То Е |     | X Walk 2 Direction          | N/A  |
| N/A                    | X Walk 1 Width (in)   | N/A  | N/A | X Walk 2 Width (in)         | N/A  |
|                        | X Walk 1 Slope (%)    | 8.4  |     | X Walk 2 Slope (%)          | N/A  |
|                        | X Walk 1 X Slope (%)  | 4.7  |     | X Walk 2 X Slope (%)        | N/A  |
| N/A                    | Ramp inside XWalk1?   | N/A  | N/A | Ramp inside XWalk2?         | N/A  |
|                        | Road Slope (%)        | N/A  | N/A | Clear Space?                | N/A  |
|                        | Road X Slope (%)      | N/A  | N/A | Clear Space to XWalk (in)   | N/A  |
| N/A                    | Any Obstructions?     | N/A  | N/A | Storm Grate/Utility Hazard? | N/A  |
|                        | Obstruction Type      |      |     | Storm Grate/Utility Type    |      |
|                        |                       | N/A  |     |                             | N/A  |
|                        | 3 S S S S             |      | Yes | Surface Condition? (G/P)    | Good |