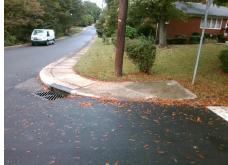

## Field Measurements/Component Compliance

Street 1 Name FLAMINGO AV
Stop Condition-Street 2 StopSign
Street 2 Name N/A
Stop Condition-Street 1 N/A

Possible Solutions:

Remove & Replace Entire Ramp.

Surveyor Notes:

N/A

PROW/ADA:

R304.5.1, R304.2.2, R304.5.3

Total Cost: \$ 1850.00

| Compliance Description |                       | Data |     | liance Description          | Data |
|------------------------|-----------------------|------|-----|-----------------------------|------|
| N/A                    | Ramp Length (in)      | 50.0 | No  | Ramp Slope (%)              | 11.6 |
| No                     | Ramp Width (in)       | 45.0 | No  | Ramp XSlope (%)             | 8.8  |
| N/A                    | Flare Type LT         | N/A  | N/A | Flare Type RT               | N/A  |
| N/A                    | Flare Slope LT (%)    | N/A  | N/A | Flare Slope RT (%)          | N/A  |
| N/A                    | Flare Traversable LT? | N/A  | N/A | Flare Traversable RT?       | N/A  |
| N/A                    | Landing Length (in)   | N/A  | N/A | DWS Provided?               | N/A  |
| N/A                    | Landing Width (in)    | N/A  | N/A | DWS Contrast?               | N/A  |
| N/A                    | Landing Slope (%)     | N/A  | N/A | DWS Length (in)             | N/A  |
| N/A                    | Landing X Slope (%)   | N/A  | N/A | DWS Full Width?             | N/A  |
| N/A                    | Landing Curb? (Y/N)   | N/A  | N/A | DWS Offset (in)             | N/A  |
| N/A                    | Shared Landing?       | N/A  |     |                             |      |
| N/A                    | Gutter Ponding?       | N/A  | N/A | Gutter Slope (%)            | N/A  |
| N/A                    | Gutter Lip Ht (in)    | 1.5  | N/A | Gutter X Slope (%)          | N/A  |
| N/A                    | Painted X Walk1?      | No   | N/A | Painted X Walk2?            | N/A  |
|                        | X Walk 1 Direction    | То Е |     | X Walk 2 Direction          | N/A  |
| N/A                    | X Walk 1 Width (in)   | N/A  | N/A | X Walk 2 Width (in)         | N/A  |
|                        | X Walk 1 Slope (%)    | 8.4  |     | X Walk 2 Slope (%)          | N/A  |
|                        | X Walk 1 X Slope (%)  | 4.7  |     | X Walk 2 X Slope (%)        | N/A  |
| N/A                    | Ramp inside XWalk1?   | N/A  | N/A | Ramp inside XWalk2?         | N/A  |
|                        | Road Slope (%)        | N/A  | N/A | Clear Space?                | N/A  |
|                        | Road X Slope (%)      | N/A  | N/A | Clear Space to XWalk (in)   | N/A  |
| N/A                    | Any Obstructions?     | N/A  | N/A | Storm Grate/Utility Hazard? | N/A  |
|                        | Obstruction Type      |      |     | Storm Grate/Utility Type    |      |
|                        |                       | N/A  |     |                             | N/A  |
|                        | 3 S S S S             |      | Yes | Surface Condition? (G/P)    | Good |