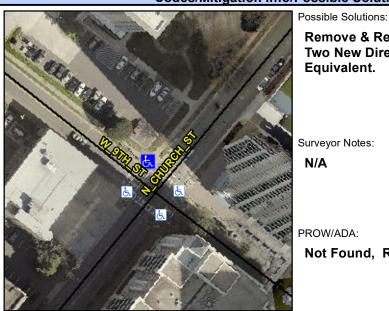

## **Access Compliance Report Public Rights-of-Way** (Curb Ramps)

Intersection ID: 11739 Main Street: W 9TH ST **Cross Street: N CHURCH ST** Location: ADA ID: 247481459A51 Ramp Type: PerpDiag Initial Pass/Fail: Fail **Overall Compliance: No Severity Score:** 22.5

## Field Measurements/Component Compliance

W 9TH ST Street 1 Name Stop Condition-Street 2 Signal Street 2 Name N CHURCH ST Stop Condition-Street 1 Signal

Remove & Replace Curb Ramp With **Two New Directional Ramps or** Equivalent.

Surveyor Notes:

N/A

PROW/ADA:

Not Found, R304.5.1,

|          |         | N/A |
|----------|---------|-----|
|          |         | N/A |
| R304.2.2 |         | N/A |
|          |         | N/A |
|          |         | N/A |
|          |         | N/A |
| \$       | 3200.00 | N/A |
|          |         |     |

Total Cost:

| Comp | liance Description    | Data  | Comp | liance | Description             | Data  |
|------|-----------------------|-------|------|--------|-------------------------|-------|
| N/A  | Ramp Length (in)      | 60.0  | No   | Ramp   | Slope (%)               | 9.9   |
| No   | Ramp Width (in)       | 36.0  | Yes  | Ramp   | XSlope (%)              | 3.9   |
| N/A  | Flare Type LT         | N/A   | N/A  | Flare  | Type RT                 | N/A   |
| N/A  | Flare Slope LT (%)    | N/A   | N/A  | Flare  | Slope RT (%)            | N/A   |
| N/A  | Flare Traversable LT? | N/A   | N/A  | Flare  | Traversable RT?         | N/A   |
| N/A  | Landing Length (in)   | N/A   | N/A  | DWS    | Provided?               | N/A   |
| N/A  | Landing Width (in)    | N/A   | N/A  | DWS    | Contrast?               | N/A   |
| N/A  | Landing Slope (%)     | N/A   | N/A  | DWS    | Length (in)             | N/A   |
| N/A  | Landing X Slope (%)   | N/A   | N/A  | DWS    | Full Width?             | N/A   |
| N/A  | Landing Curb? (Y/N)   | N/A   | N/A  | DWS    | Offset (in)             | N/A   |
| N/A  | Shared Landing?       | N/A   |      |        |                         |       |
| N/A  | Gutter Ponding?       | N/A   | N/A  | Gutte  | r Slope (%)             | N/A   |
| N/A  | Gutter Lip Ht (in)    | N/A   | N/A  | Gutte  | r X Slope (%)           | N/A   |
| N/A  | Painted X Walk1?      | Yes   | N/A  | Paint  | ed X Walk2?             | Yes   |
|      | X Walk 1 Direction    | To SW |      | X Wa   | lk 2 Direction          | To SE |
| N/A  | X Walk 1 Width (in)   | 109.0 | N/A  | X Wa   | lk 2 Width (in)         | 70.0  |
|      | X Walk 1 Slope (%)    | 5.0   |      | X Wa   | lk 2 Slope (%)          | 7.3   |
|      | X Walk 1 X Slope (%)  | 7.0   |      | X Wa   | lk 2 X Slope (%)        | 0.4   |
| N/A  | Ramp inside XWalk1?   | Yes   | N/A  | Ramp   | inside XWalk2?          | Yes   |
|      | Road Slope (%)        | 5.0   | N/A  | Clear  | Space?                  | N/A   |
|      | Road X Slope (%)      | 11.1  | N/A  | Clear  | Space to XWalk (in)     | N/A   |
| N/A  | Any Obstructions?     | N/A   | N/A  | Storm  | n Grate/Utility Hazard? | N/A   |
|      | Obstruction Type      |       | l    | Storm  | n Grate/Utility Type    |       |
|      |                       | N/A   |      |        |                         | N/A   |
|      |                       |       | Yes  | Surfa  | ce Condition? (G/P)     | Good  |