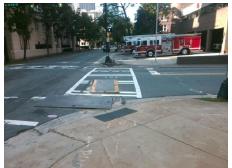

## Field Measurements/Component Compliance

W 9TH ST Street 1 Name Stop Condition-Street 2 Signal Street 2 Name N CHURCH ST Stop Condition-Street 1 Signal

Remove & Replace Curb Ramp With **Two New Directional Ramps or** Equivalent.

Total Cost:

| Comp | liance Description    | Data  | Comp | liance | Description             | Data  |
|------|-----------------------|-------|------|--------|-------------------------|-------|
| N/A  | Ramp Length (in)      | 60.0  | No   | Ramp   | Slope (%)               | 9.9   |
| No   | Ramp Width (in)       | 36.0  | Yes  | Ramp   | XSlope (%)              | 3.9   |
| N/A  | Flare Type LT         | N/A   | N/A  | Flare  | Type RT                 | N/A   |
| N/A  | Flare Slope LT (%)    | N/A   | N/A  | Flare  | Slope RT (%)            | N/A   |
| N/A  | Flare Traversable LT? | N/A   | N/A  | Flare  | Traversable RT?         | N/A   |
| N/A  | Landing Length (in)   | N/A   | N/A  | DWS    | Provided?               | N/A   |
| N/A  | Landing Width (in)    | N/A   | N/A  | DWS    | Contrast?               | N/A   |
| N/A  | Landing Slope (%)     | N/A   | N/A  | DWS    | Length (in)             | N/A   |
| N/A  | Landing X Slope (%)   | N/A   | N/A  | DWS    | Full Width?             | N/A   |
| N/A  | Landing Curb? (Y/N)   | N/A   | N/A  | DWS    | Offset (in)             | N/A   |
| N/A  | Shared Landing?       | N/A   |      |        |                         |       |
| N/A  | Gutter Ponding?       | N/A   | N/A  | Gutte  | r Slope (%)             | N/A   |
| N/A  | Gutter Lip Ht (in)    | N/A   | N/A  | Gutte  | r X Slope (%)           | N/A   |
| N/A  | Painted X Walk1?      | Yes   | N/A  | Paint  | ed X Walk2?             | Yes   |
|      | X Walk 1 Direction    | To SW |      | X Wa   | lk 2 Direction          | To SE |
| N/A  | X Walk 1 Width (in)   | 109.0 | N/A  | X Wa   | lk 2 Width (in)         | 70.0  |
|      | X Walk 1 Slope (%)    | 5.0   |      | X Wa   | lk 2 Slope (%)          | 7.3   |
|      | X Walk 1 X Slope (%)  | 7.0   |      | X Wa   | lk 2 X Slope (%)        | 0.4   |
| N/A  | Ramp inside XWalk1?   | Yes   | N/A  | Ramp   | inside XWalk2?          | Yes   |
|      | Road Slope (%)        | 5.0   | N/A  | Clear  | Space?                  | N/A   |
|      | Road X Slope (%)      | 11.1  | N/A  | Clear  | Space to XWalk (in)     | N/A   |
| N/A  | Any Obstructions?     | N/A   | N/A  | Storm  | n Grate/Utility Hazard? | N/A   |
|      | Obstruction Type      |       | l    | Storm  | n Grate/Utility Type    |       |
|      |                       | N/A   |      |        |                         | N/A   |
|      |                       |       | Yes  | Surfa  | ce Condition? (G/P)     | Good  |