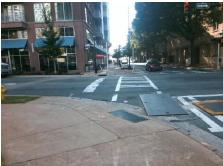

## Field Measurements/Component Compliance

W 9TH ST Street 1 Name Stop Condition-Street 2 Signal Street 2 Name N CHURCH ST Stop Condition-Street 1 Signal

Remove & Replace Curb Ramp With **Two New Directional Ramps or** Equivalent.

Total Cost:

| Comp | liance Description    | Data  | Comp | liance | Description             | Data  |
|------|-----------------------|-------|------|--------|-------------------------|-------|
| N/A  | Ramp Length (in)      | 60.0  | No   | Ramp   | Slope (%)               | 9.9   |
| No   | Ramp Width (in)       | 36.0  | Yes  | Ramp   | XSlope (%)              | 3.9   |
| N/A  | Flare Type LT         | N/A   | N/A  | Flare  | Type RT                 | N/A   |
| N/A  | Flare Slope LT (%)    | N/A   | N/A  | Flare  | Slope RT (%)            | N/A   |
| N/A  | Flare Traversable LT? | N/A   | N/A  | Flare  | Traversable RT?         | N/A   |
| N/A  | Landing Length (in)   | N/A   | N/A  | DWS    | Provided?               | N/A   |
| N/A  | Landing Width (in)    | N/A   | N/A  | DWS    | Contrast?               | N/A   |
| N/A  | Landing Slope (%)     | N/A   | N/A  | DWS    | Length (in)             | N/A   |
| N/A  | Landing X Slope (%)   | N/A   | N/A  | DWS    | Full Width?             | N/A   |
| N/A  | Landing Curb? (Y/N)   | N/A   | N/A  | DWS    | Offset (in)             | N/A   |
| N/A  | Shared Landing?       | N/A   |      |        |                         |       |
| N/A  | Gutter Ponding?       | N/A   | N/A  | Gutte  | r Slope (%)             | N/A   |
| N/A  | Gutter Lip Ht (in)    | N/A   | N/A  | Gutte  | r X Slope (%)           | N/A   |
| N/A  | Painted X Walk1?      | Yes   | N/A  | Paint  | ed X Walk2?             | Yes   |
|      | X Walk 1 Direction    | To SW |      | X Wa   | lk 2 Direction          | To SE |
| N/A  | X Walk 1 Width (in)   | 109.0 | N/A  | X Wa   | lk 2 Width (in)         | 70.0  |
|      | X Walk 1 Slope (%)    | 5.0   |      | X Wa   | lk 2 Slope (%)          | 7.3   |
|      | X Walk 1 X Slope (%)  | 7.0   |      | X Wa   | lk 2 X Slope (%)        | 0.4   |
| N/A  | Ramp inside XWalk1?   | Yes   | N/A  | Ramp   | inside XWalk2?          | Yes   |
|      | Road Slope (%)        | 5.0   | N/A  | Clear  | Space?                  | N/A   |
|      | Road X Slope (%)      | 11.1  | N/A  | Clear  | Space to XWalk (in)     | N/A   |
| N/A  | Any Obstructions?     | N/A   | N/A  | Storm  | n Grate/Utility Hazard? | N/A   |
|      | Obstruction Type      |       | l    | Storm  | n Grate/Utility Type    |       |
|      |                       | N/A   |      |        |                         | N/A   |
|      |                       |       | Yes  | Surfa  | ce Condition? (G/P)     | Good  |