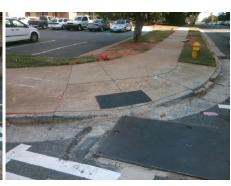

## Field Measurements/Component Compliance

W 9TH ST Street 1 Name Stop Condition-Street 2 Signal Street 2 Name N CHURCH ST Stop Condition-Street 1 Signal

Remove & Replace Curb Ramp With **Two New Directional Ramps or** Equivalent.

Total Cost:

| Comp | liance Description    | Data  | Comp | liance | Description             | Data  |
|------|-----------------------|-------|------|--------|-------------------------|-------|
| N/A  | Ramp Length (in)      | 60.0  | No   | Ramp   | Slope (%)               | 9.9   |
| No   | Ramp Width (in)       | 36.0  | Yes  | Ramp   | XSlope (%)              | 3.9   |
| N/A  | Flare Type LT         | N/A   | N/A  | Flare  | Type RT                 | N/A   |
| N/A  | Flare Slope LT (%)    | N/A   | N/A  | Flare  | Slope RT (%)            | N/A   |
| N/A  | Flare Traversable LT? | N/A   | N/A  | Flare  | Traversable RT?         | N/A   |
| N/A  | Landing Length (in)   | N/A   | N/A  | DWS    | Provided?               | N/A   |
| N/A  | Landing Width (in)    | N/A   | N/A  | DWS    | Contrast?               | N/A   |
| N/A  | Landing Slope (%)     | N/A   | N/A  | DWS    | Length (in)             | N/A   |
| N/A  | Landing X Slope (%)   | N/A   | N/A  | DWS    | Full Width?             | N/A   |
| N/A  | Landing Curb? (Y/N)   | N/A   | N/A  | DWS    | Offset (in)             | N/A   |
| N/A  | Shared Landing?       | N/A   |      |        |                         |       |
| N/A  | Gutter Ponding?       | N/A   | N/A  | Gutte  | r Slope (%)             | N/A   |
| N/A  | Gutter Lip Ht (in)    | N/A   | N/A  | Gutte  | r X Slope (%)           | N/A   |
| N/A  | Painted X Walk1?      | Yes   | N/A  | Paint  | ed X Walk2?             | Yes   |
|      | X Walk 1 Direction    | To SW |      | X Wa   | lk 2 Direction          | To SE |
| N/A  | X Walk 1 Width (in)   | 109.0 | N/A  | X Wa   | lk 2 Width (in)         | 70.0  |
|      | X Walk 1 Slope (%)    | 5.0   |      | X Wa   | lk 2 Slope (%)          | 7.3   |
|      | X Walk 1 X Slope (%)  | 7.0   |      | X Wa   | lk 2 X Slope (%)        | 0.4   |
| N/A  | Ramp inside XWalk1?   | Yes   | N/A  | Ramp   | inside XWalk2?          | Yes   |
|      | Road Slope (%)        | 5.0   | N/A  | Clear  | Space?                  | N/A   |
|      | Road X Slope (%)      | 11.1  | N/A  | Clear  | Space to XWalk (in)     | N/A   |
| N/A  | Any Obstructions?     | N/A   | N/A  | Storm  | n Grate/Utility Hazard? | N/A   |
|      | Obstruction Type      |       | l    | Storm  | n Grate/Utility Type    |       |
|      |                       | N/A   |      |        |                         | N/A   |
|      |                       |       | Yes  | Surfa  | ce Condition? (G/P)     | Good  |