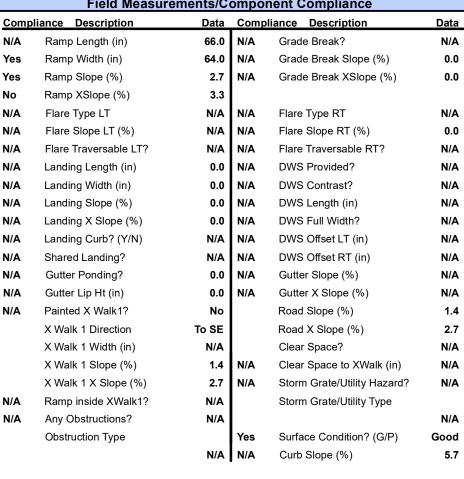

## Field Measurements/Component Compliance

**DELSHIRE LN** Street 1 Name Stop Condition-Street 1 StopSign N/A Street 2 Name Stop Condition-Street 2 N/A Possible Solutions: Remove & Replace Entire Ramp. Surveyor Notes: N/A PROW/ADA: R304.5.3