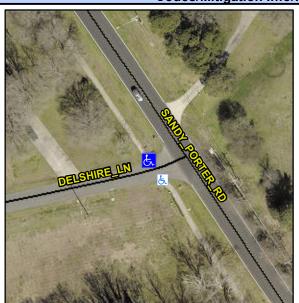

## **Access Compliance Report Public Rights-of-Way** (Curb Ramps)

Intersection ID: 20975 Main Street: DELSHIRE LN **Cross Street: SANDY PORTER RD** Location: W **Overall Compliance: No Severity Score:** ADA ID: 247871B1E40B Ramp Type: Directional1 Initial Pass/Fail: Fail 1.25