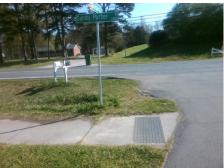

## Field Measurements/Component Compliance

**DELSHIRE LN** Street 1 Name Stop Condition-Street 1 StopSign N/A Street 2 Name Stop Condition-Street 2 N/A Possible Solutions: Remove & Replace Entire Ramp. Surveyor Notes: N/A PROW/ADA: R304.5.3