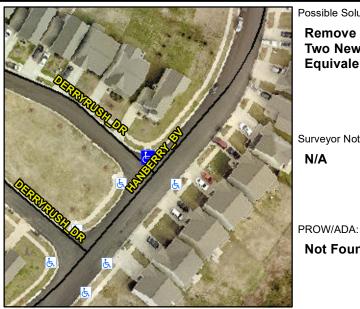

## Access Compliance Report Public Rights-of-Way (Curb Ramps)

Intersection ID: 50246Main Street:DERRYRUSH\_DRCross Street: HANBERRY\_BVLocation:NADA ID: 247929570382Ramp Type:PerpDiagInitial Pass/Fail:FailOverall Compliance: NoSeverity Score:25

## Field Measurements/Component Compliance

Street 1 Name
Stop Condition-Street 2
Street 2 Name
Stop Condition-Street 1

DERRYRUSH DR StopSign HANBERRY BV None Possible Solutions:

Remove & Replace Curb Ramp With
Two New Directional Ramps or
Equivalent.

Surveyor Notes:
N/A

Not Found, R304.2.2, R304.5.3

Total Cost:

Hanbery "

3200.00

| Compliance Description |                       | Data  | Comp | liance Description          | Data  |
|------------------------|-----------------------|-------|------|-----------------------------|-------|
| N/A                    | Ramp Length (in)      | 57.0  | No   | Ramp Slope (%)              | 10.3  |
| Yes                    | Ramp Width (in)       | 48.0  | No   | Ramp XSlope (%)             | 5.9   |
| N/A                    | Flare Type LT         | N/A   | N/A  | Flare Type RT               | N/A   |
| N/A                    | Flare Slope LT (%)    | N/A   | N/A  | Flare Slope RT (%)          | N/A   |
| N/A                    | Flare Traversable LT? | N/A   | N/A  | Flare Traversable RT?       | N/A   |
| N/A                    | Landing Length (in)   | N/A   | N/A  | DWS Provided?               | N/A   |
| N/A                    | Landing Width (in)    | N/A   | N/A  | DWS Contrast?               | N/A   |
| N/A                    | Landing Slope (%)     | N/A   | N/A  | DWS Length (in)             | N/A   |
| N/A                    | Landing X Slope (%)   | N/A   | N/A  | DWS Full Width?             | N/A   |
| N/A                    | Landing Curb? (Y/N)   | N/A   | N/A  | DWS Offset (in)             | N/A   |
| N/A                    | Shared Landing?       | N/A   |      |                             |       |
| N/A                    | Gutter Ponding?       | N/A   | N/A  | Gutter Slope (%)            | N/A   |
| N/A                    | Gutter Lip Ht (in)    | N/A   | N/A  | Gutter X Slope (%)          | N/A   |
| N/A                    | Painted X Walk1?      | No    | N/A  | Painted X Walk2?            | No    |
|                        | X Walk 1 Direction    | To SW |      | X Walk 2 Direction          | To SE |
| N/A                    | X Walk 1 Width (in)   | N/A   | N/A  | X Walk 2 Width (in)         | N/A   |
|                        | X Walk 1 Slope (%)    | 2.4   |      | X Walk 2 Slope (%)          | 4.5   |
|                        | X Walk 1 X Slope (%)  | 5.0   |      | X Walk 2 X Slope (%)        | 4.4   |
| N/A                    | Ramp inside XWalk1?   | N/A   | N/A  | Ramp inside XWalk2?         | N/A   |
|                        | Road Slope (%)        | 6.1   | N/A  | Clear Space?                | N/A   |
|                        | Road X Slope (%)      | 0.2   | N/A  | Clear Space to XWalk (in)   | N/A   |
| N/A                    | Any Obstructions?     | N/A   | N/A  | Storm Grate/Utility Hazard? | N/A   |
|                        | Obstruction Type      |       | l    | Storm Grate/Utility Type    |       |
|                        |                       | N/A   |      |                             | N/A   |
|                        |                       |       | Yes  | Surface Condition? (G/P)    | Good  |