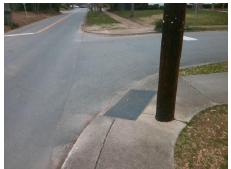

Surveyor Notes:

N/A

PROW/ADA:

Not Found, R304.2.2

Total Cost: \$ 3200.00

| Compliance Description |                       | Data  | Compliance Description |                           | Data  |
|------------------------|-----------------------|-------|------------------------|---------------------------|-------|
| N/A                    | Ramp Length (in)      | 42.0  | No                     | Ramp Slope (%)            | 13.0  |
| Yes                    | Ramp Width (in)       | 48.0  | Yes                    | Ramp XSlope (%)           | 1.6   |
| N/A                    | Flare Type LT         | N/A   | N/A                    | Flare Type RT             | N/A   |
| N/A                    | Flare Slope LT (%)    | N/A   | N/A                    | Flare Slope RT (%)        | N/A   |
| N/A                    | Flare Traversable LT? | N/A   | N/A                    | Flare Traversable RT?     | N/A   |
| N/A                    | Landing Length (in)   | N/A   | N/A                    | DWS Provided?             | N/A   |
| N/A                    | Landing Width (in)    | N/A   | N/A                    | DWS Contrast?             | N/A   |
| N/A                    | Landing Slope (%)     | N/A   | N/A                    | DWS Length (in)           | N/A   |
| N/A                    | Landing X Slope (%)   | N/A   | N/A                    | DWS Full Width?           | N/A   |
| N/A                    | Landing Curb? (Y/N)   | N/A   | N/A                    | DWS Offset (in)           | N/A   |
| N/A                    | Shared Landing?       | N/A   |                        |                           |       |
| N/A                    | Gutter Ponding?       | N/A   | N/A                    | Gutter Slope (%)          | N/A   |
| N/A                    | Gutter Lip Ht (in)    | N/A   | N/A                    | Gutter X Slope (%)        | N/A   |
| N/A                    | Painted X Walk1?      | No    | N/A                    | Painted X Walk2?          | No    |
|                        | X Walk 1 Direction    | To NE |                        | X Walk 2 Direction        | To NW |
| N/A                    | X Walk 1 Width (in)   | N/A   | N/A                    | X Walk 2 Width (in)       | N/A   |
|                        | X Walk 1 Slope (%)    | 4.1   |                        | X Walk 2 Slope (%)        | 2.3   |
|                        | X Walk 1 X Slope (%)  | 1.5   |                        | X Walk 2 X Slope (%)      | 2.2   |
| N/A                    | Ramp inside XWalk1?   | N/A   | N/A                    | Ramp inside XWalk2?       | N/A   |
|                        | Road Slope (%)        | 1.6   | N/A                    | Clear Space?              | N/A   |
|                        | Road X Slope (%)      | 3.7   | N/A                    | Clear Space to XWalk (in) | N/A   |