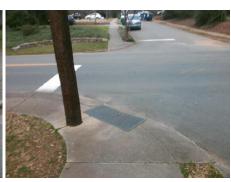

Surveyor Notes:

N/A

PROW/ADA:

Not Found, R304.2.2

Total Cost: \$ 3200.00

| Compliance Description |                       | Data  | Compliance Description |                           | Data  |
|------------------------|-----------------------|-------|------------------------|---------------------------|-------|
| N/A                    | Ramp Length (in)      | 42.0  | No                     | Ramp Slope (%)            | 13.0  |
| Yes                    | Ramp Width (in)       | 48.0  | Yes                    | Ramp XSlope (%)           | 1.6   |
| N/A                    | Flare Type LT         | N/A   | N/A                    | Flare Type RT             | N/A   |
| N/A                    | Flare Slope LT (%)    | N/A   | N/A                    | Flare Slope RT (%)        | N/A   |
| N/A                    | Flare Traversable LT? | N/A   | N/A                    | Flare Traversable RT?     | N/A   |
| N/A                    | Landing Length (in)   | N/A   | N/A                    | DWS Provided?             | N/A   |
| N/A                    | Landing Width (in)    | N/A   | N/A                    | DWS Contrast?             | N/A   |
| N/A                    | Landing Slope (%)     | N/A   | N/A                    | DWS Length (in)           | N/A   |
| N/A                    | Landing X Slope (%)   | N/A   | N/A                    | DWS Full Width?           | N/A   |
| N/A                    | Landing Curb? (Y/N)   | N/A   | N/A                    | DWS Offset (in)           | N/A   |
| N/A                    | Shared Landing?       | N/A   |                        |                           |       |
| N/A                    | Gutter Ponding?       | N/A   | N/A                    | Gutter Slope (%)          | N/A   |
| N/A                    | Gutter Lip Ht (in)    | N/A   | N/A                    | Gutter X Slope (%)        | N/A   |
| N/A                    | Painted X Walk1?      | No    | N/A                    | Painted X Walk2?          | No    |
|                        | X Walk 1 Direction    | To NE |                        | X Walk 2 Direction        | To NW |
| N/A                    | X Walk 1 Width (in)   | N/A   | N/A                    | X Walk 2 Width (in)       | N/A   |
|                        | X Walk 1 Slope (%)    | 4.1   |                        | X Walk 2 Slope (%)        | 2.3   |
|                        | X Walk 1 X Slope (%)  | 1.5   |                        | X Walk 2 X Slope (%)      | 2.2   |
| N/A                    | Ramp inside XWalk1?   | N/A   | N/A                    | Ramp inside XWalk2?       | N/A   |
|                        | Road Slope (%)        | 1.6   | N/A                    | Clear Space?              | N/A   |
|                        | Road X Slope (%)      | 3.7   | N/A                    | Clear Space to XWalk (in) | N/A   |