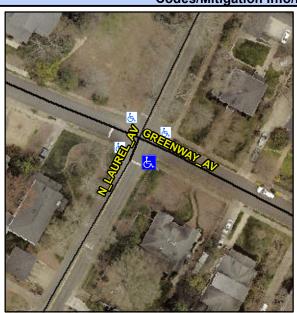

## Access Compliance Report Public Rights-of-Way (Curb Ramps)

Intersection ID: 14438 Main Street: GREENWAY\_AV Cross Street: N\_LAUREL\_AV Location: SE

ADA ID: 2480DC34F70C Ramp Type: PerpDiag Initial Pass/Fail: Fail Overall Compliance: No Severity Score: 25

## Field Measurements/Component Compliance

Street 1 Name
Stop Condition-Street 2
Street 2 Name
Stop Condition-Street 1

GREENWAY AV StopSign N LAUREL AV StopSign Possible Solutions:

Remove & Replace Curb Ramp With Two New Directional Ramps or Equivalent.