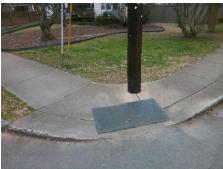

Surveyor Notes:

N/A

PROW/ADA:

Not Found, R304.2.2

Total Cost: \$ 3200.00

| Compliance Description |                       | Data  | Compliance Description |                           | Data  |
|------------------------|-----------------------|-------|------------------------|---------------------------|-------|
| N/A                    | Ramp Length (in)      | 42.0  | No                     | Ramp Slope (%)            | 13.0  |
| Yes                    | Ramp Width (in)       | 48.0  | Yes                    | Ramp XSlope (%)           | 1.6   |
| N/A                    | Flare Type LT         | N/A   | N/A                    | Flare Type RT             | N/A   |
| N/A                    | Flare Slope LT (%)    | N/A   | N/A                    | Flare Slope RT (%)        | N/A   |
| N/A                    | Flare Traversable LT? | N/A   | N/A                    | Flare Traversable RT?     | N/A   |
| N/A                    | Landing Length (in)   | N/A   | N/A                    | DWS Provided?             | N/A   |
| N/A                    | Landing Width (in)    | N/A   | N/A                    | DWS Contrast?             | N/A   |
| N/A                    | Landing Slope (%)     | N/A   | N/A                    | DWS Length (in)           | N/A   |
| N/A                    | Landing X Slope (%)   | N/A   | N/A                    | DWS Full Width?           | N/A   |
| N/A                    | Landing Curb? (Y/N)   | N/A   | N/A                    | DWS Offset (in)           | N/A   |
| N/A                    | Shared Landing?       | N/A   |                        |                           |       |
| N/A                    | Gutter Ponding?       | N/A   | N/A                    | Gutter Slope (%)          | N/A   |
| N/A                    | Gutter Lip Ht (in)    | N/A   | N/A                    | Gutter X Slope (%)        | N/A   |
| N/A                    | Painted X Walk1?      | No    | N/A                    | Painted X Walk2?          | No    |
|                        | X Walk 1 Direction    | To NE |                        | X Walk 2 Direction        | To NW |
| N/A                    | X Walk 1 Width (in)   | N/A   | N/A                    | X Walk 2 Width (in)       | N/A   |
|                        | X Walk 1 Slope (%)    | 4.1   |                        | X Walk 2 Slope (%)        | 2.3   |
|                        | X Walk 1 X Slope (%)  | 1.5   |                        | X Walk 2 X Slope (%)      | 2.2   |
| N/A                    | Ramp inside XWalk1?   | N/A   | N/A                    | Ramp inside XWalk2?       | N/A   |
|                        | Road Slope (%)        | 1.6   | N/A                    | Clear Space?              | N/A   |
|                        | Road X Slope (%)      | 3.7   | N/A                    | Clear Space to XWalk (in) | N/A   |